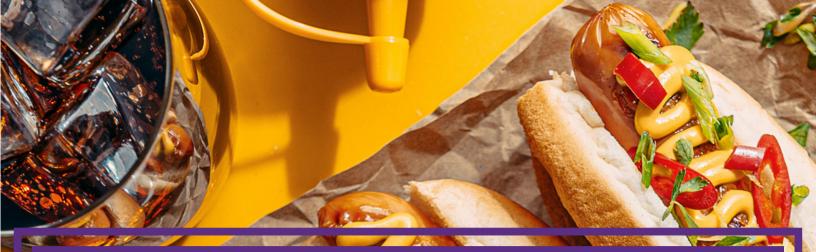

#### Entrees

Hamburger or Chicken Sliders | \$3.99/person Cheese Quesadillas | \$3.99/person Boneless Buffalo Wings | \$4.99/person Mac & Cheese Bites | \$3.99/person Tacos (Includes Rice & Toppings) | \$6.99/person Hot Dogs, Bird Dogs, Corn Dogs | \$4.29/person Chicken Fingers (Fried or Baked) | \$5.99/person