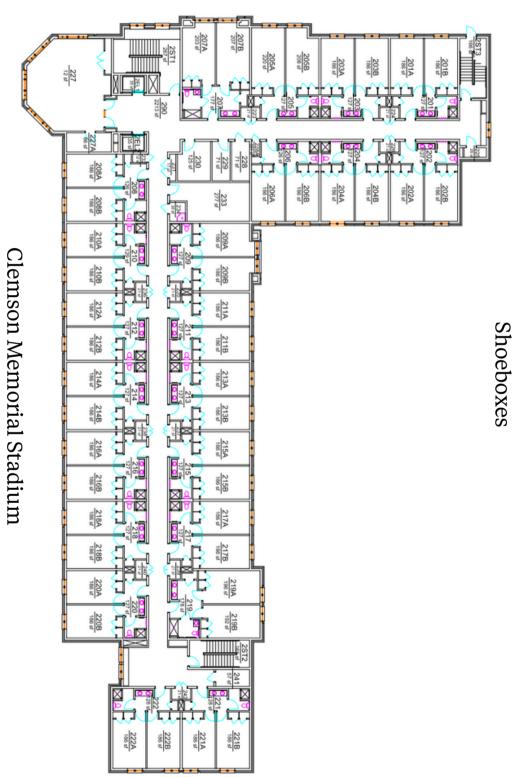

#### **First Floor**

Scroll of Honor Memorial Park





#### **Second Floor**

Scroll of Honor Memorial Park





#### **Third Floor**

Scroll of Honor Memorial Park





#### **Fourth Floor**

Scroll of Honor Memorial Park







### **Mickel Hall Quick Facts**

- Room Size: 11' x 15' (including closet space)
- Furniture in each room
  - Two XL twin beds (38" x 80" inside and 38" x 86" outside)
  - Two individual desks (24" x 30" x 48") and chairs
  - Two Chest of Drawers (24" x 28" x 30")
  - Two Closets
  - Venetian blinds
  - Window (54" x 60")
- Wall Color: Beige
- Luxury Vinyl Tile (LVT)
- Suite Style Bathroom (one toilet, one shower, two sinks, and a closet)
- Laundry: First Floor
- Kitchens: Full kitchen on fist floor, kitchenette on each floor
- All residence halls have AC
- · Elevator from First to Forth floor