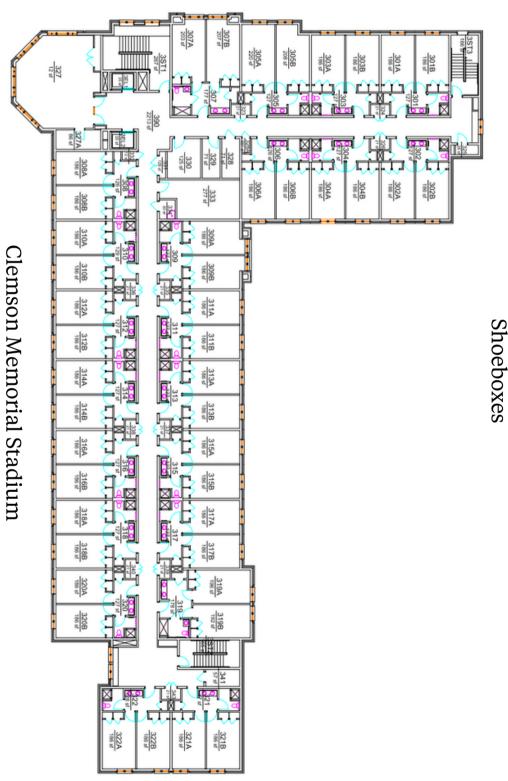

#### **First Floor**

Scroll of Honor Memorial Park





#### **Second Floor**

Scroll of Honor Memorial Park





#### **Third Floor**

Scroll of Honor Memorial Park





#### **Fourth Floor**

Scroll of Honor Memorial Park







### **Mickel Hall Quick Facts**

- Room Size: 11' x 15' (including closet space)
- Furniture in each room
  - Two XL twin beds (38" x 80" inside and 38" x 86" outside)
  - Two individual desks (24" x 30" x 48") and chairs
  - Two Chest of Drawers (24" x 28" x 30")
  - Two Closets
  - Venetian blinds
  - Window (54" x 60")
- Wall Color: Beige
- Luxury Vinyl Tile (LVT)
- Suite Style Bathroom (one toilet, one shower, two sinks, and a closet)
- Laundry: First Floor
- Kitchens: Full kitchen on fist floor, kitchenette on each floor
- All residence halls have AC
- · Elevator from First to Forth floor