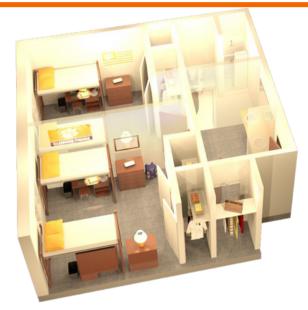

### **Mickel Hall Quick Facts**

- Room Size: 11' x 15' (including closet space)
- Furniture in each room
  - Two XL twin beds (38" x 80" inside and 38" x 86" outside)
  - Two individual desks (24" x 30" x 48") and chairs
  - Two Chest of Drawers (24" x 28" x 30")
  - Two Closets
  - Venetian blinds
  - Window (54" x 60")
- Wall Color: Beige
- Luxury Vinyl Tile (LVT)
- Suite Style Bathroom (one toilet, one shower, two sinks, and a closet)
- Laundry: First Floor
- Kitchens: Full kitchen on fist floor, kitchenette on each floor
- All residence halls have AC
- · Elevator from First to Forth floor