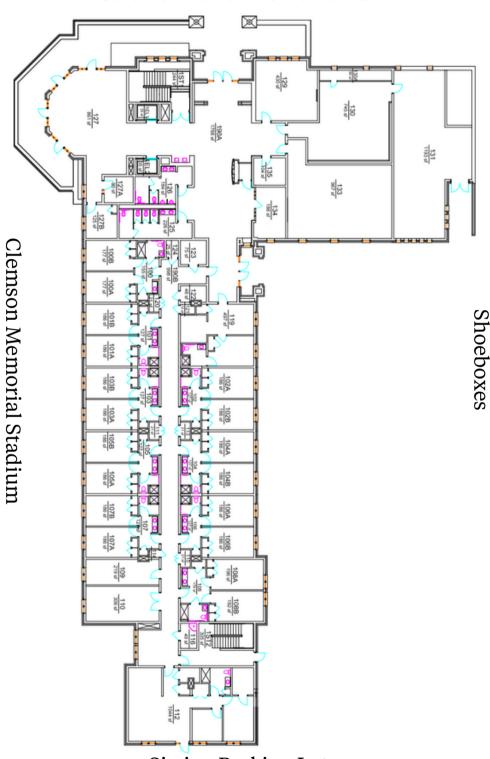

#### **First Floor**

Scroll of Honor Memorial Park





#### **Second Floor**

Scroll of Honor Memorial Park





#### **Third Floor**

Scroll of Honor Memorial Park





#### **Fourth Floor**

Scroll of Honor Memorial Park







### **Mickel Hall Quick Facts**

- Room Size: 11' x 15' (including closet space)
- Furniture in each room
  - Two XL twin beds (38" x 80" inside and 38" x 86" outside)
  - Two individual desks (24" x 30" x 48") and chairs
  - Two Chest of Drawers (24" x 28" x 30")
  - Two Closets
  - Venetian blinds
  - Window (54" x 60")
- Wall Color: Beige
- Luxury Vinyl Tile (LVT)
- Suite Style Bathroom (one toilet, one shower, two sinks, and a closet)
- Laundry: First Floor
- Kitchens: Full kitchen on fist floor, kitchenette on each floor
- All residence halls have AC
- · Elevator from First to Forth floor