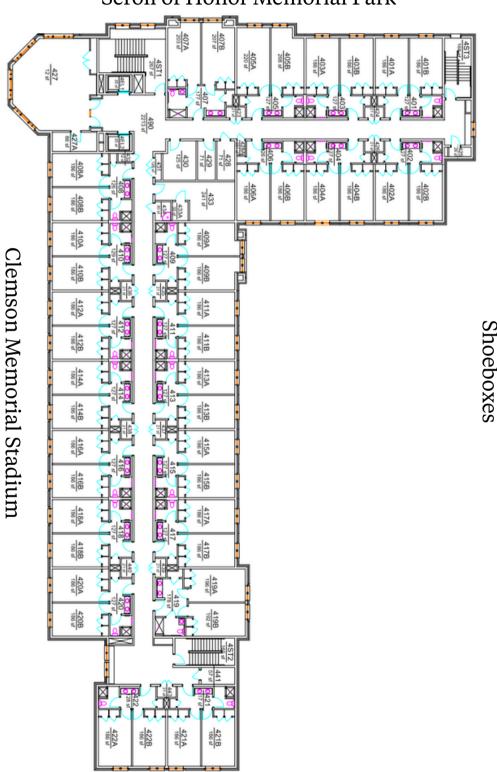

#### **First Floor**

Scroll of Honor Memorial Park





#### **Second Floor**

Scroll of Honor Memorial Park





#### **Third Floor**

Scroll of Honor Memorial Park





#### **Fourth Floor**

Scroll of Honor Memorial Park







### **Mickel Hall Quick Facts**

- Room Size: 11' x 15' (including closet space)
- Furniture in each room
  - Two XL twin beds (38" x 80" inside and 38" x 86" outside)
  - Two individual desks (24" x 30" x 48") and chairs
  - Two Chest of Drawers (24" x 28" x 30")
  - Two Closets
  - Venetian blinds
  - Window (54" x 60")
- Wall Color: Beige
- Luxury Vinyl Tile (LVT)
- Suite Style Bathroom (one toilet, one shower, two sinks, and a closet)
- Laundry: First Floor
- Kitchens: Full kitchen on fist floor, kitchenette on each floor
- All residence halls have AC
- · Elevator from First to Forth floor