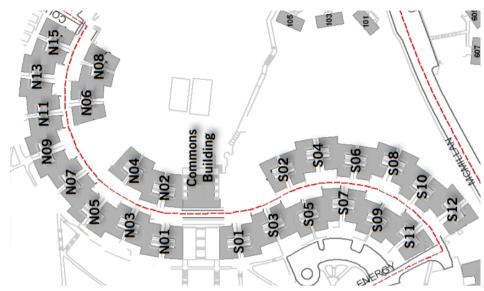

acts**

- 2 bedrooms with 2 beds in each (4 beds total)
- Furniture:
  - Bedroom 10' x 16'
  - Four XL Twin Beds: 38"W x 79" inside and 38"W x 81"L outside
  - Four Desks 24" x 42" x 52"
  - Four chest of drawers 18" x 24" x 30"
  - Three closets (one in each bedroom and one in hall): 26" x 60"
  - Bedroom window 50" x 62"
- Common Area
  - Living room 14' x 15'
  - Living room window 50" x 62" (exact measurements may vary)
  - Includes couch, loveseat, end tables, bar stools, and autolocking door
- Kitchen
  - Includes stove with range top, refrigerator, microwave, and cabinets (cookware and utensils not included)
- Bathroom includes one full bath and a double vanity
- Carpeted bedrooms and luxury vinyl tile in common areas
- Laundry located in Calhoun Commons
- All apartments have AC





### **Calhoun Courts North Quick Facts**

- 2 bedrooms with 1 beds in each (2 beds total)
- Two Bedrooms: 10' x 16'
- Furniture in one bedroom:
  - XL Twin Bed: 38"W x 79" inside and 38"W x 81"L outside
  - Desk: 24" x 42" x 30" and Chair
  - One chest of drawers 18" x 24" x 30"
  - One closet: 26" x 60"
  - Bedroom window 50" x 62"
- Common Area
  - Living room 14' x 15'
  - Living room window 50" x 62" (exact measurements may vary)
  - One hallway closet: 26" x 60"
- Kitchen
  - Includes stove with range top, refrigerator, microwave, and cabinets (cookware and utensils not included)
- Bathroom includes one full bath and a double vanity
- Carpeted bedrooms and luxury vinyl tile in common areas
- Laundry located in Calhoun Commons
- All apartments have AC