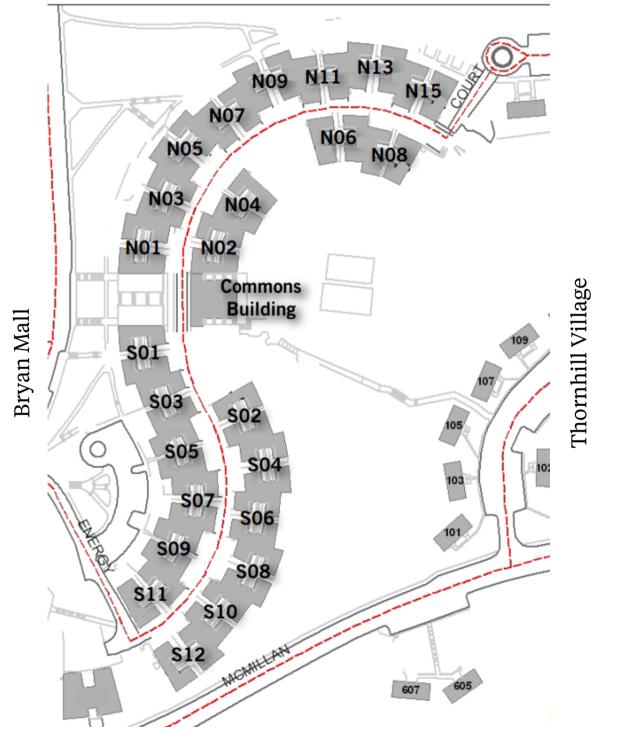

#### Downstairs



#### Upstairs



Room numbers identify the building section and apartment. The letter S identifies Calhoun Courts South. The first number is the building section and the letter is the apartment. For example, S13B is Calhoun Courts South, apartment B in building section 13. First floor/downstairs: A, B, C, D Second floor/upstairs: E, F, G, H



#### **Community Map**

Old Greenville Highway (93)



CLEMS N home



### **Calhoun Courts South Quick Facts**

- 2 bedrooms with 2 beds in each (4 beds total)
- Furniture:
  - Bedroom 10' x 16'
  - Four XL Twin Beds: 38"W x 79" inside and 38"W x 81"L outside
  - Four Desks 24" x 42" x 52"
  - Four chest of drawers 18" x 24" x 30"
  - Three closets (one in each bedroom and one in hall): 26" x 60"
  - Bedroom window 50" x 62"
- Common Area
  - Living room 14' x 15'
  - Living room window 50" x 62" (exact measurements may vary)
  - Includes couch, loveseat, end tables, bar stools, and autolocking door
- Kitchen
  - Includes stove with range top, refrigerator, microwave, and cabinets (cookware and utensils not included)
- Bathroom includes one full bath and a double vanity
- Carpeted bedrooms and luxury vinyl tile in common areas
- Laundry loc