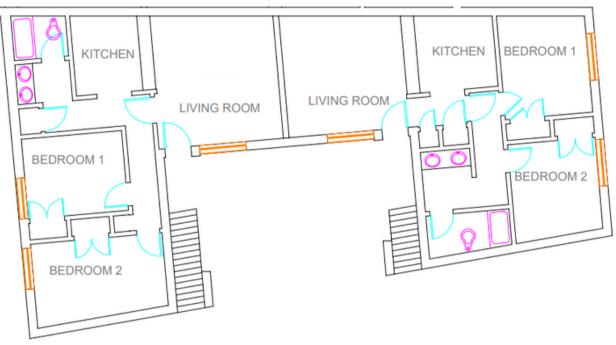

#### Downstairs

### **Calhoun Courts South Quick Facts**

- 2 bedrooms with 2 beds in each (4 beds total)
- Furniture:
  - Bedroom 10' x 16'
  - Four XL Twin Beds: 38"W x 79" inside and 38"W x 81"L outside
  - Four Desks 24" x 42" x 52"
  - Four chest of drawers 18" x 24" x 30"
  - Three closets (one in each bedroom and one in hall): 26" x 60"
  - Bedroom window 50" x 62"
- Common Area
  - Living room 14' x 15'
  - Living room window 50" x 62" (exact measurements may vary)
  - Includes couch, loveseat, end tables, bar stools, and autolocking door
- Kitchen
  - Includes stove with range top, refrigerator, microwave, and cabinets (cookware and utensils not included)
- Bathroom includes one full bath and a double vanity
- Carpeted bedrooms and luxury vinyl tile in common areas
- Laundry located in Calhoun Commons
- All apartments have AC

#### **Calhoun Courts North Quick Facts**

- 2 bedrooms with 2 beds in each (4 beds total)
- Furniture:
  - Bedroom 10' x 16'
  - Four XL Twin Beds: 38"W x 79" inside and 38"W x 81"L outside
  - Four Desks 24" x 42" x 52"
  - Four chest of drawers 18" x 24" x 30"
  - Three closets (one in each bedroom and one in hall): 26" x 60"
  - Bedroom window 50" x 62"
- Common Area
  - Living room 14' x 15'
  - Living room window 50" x 62" (exact measurements may vary)
  - Includes couch, loveseat, end tables, bar stools, and autolocking door
- Kitchen
  - Includes stove with range top, refrigerator, microwave, and cabinets (cookware and utensils not included)
- Bathroom includes one full bath and a double vanity
- Carpeted bedrooms and luxury vinyl tile in common areas
- Laundry located in Calhoun Commons
- All apartments have AC