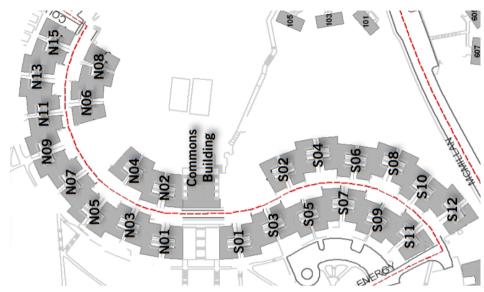

acts**

- 2 bedrooms with 2 beds in each (4 beds total)
- Furniture:
  - Bedroom 10' x 16'
  - Four XL Twin Beds: 38"W x 79" inside and 38"W x 81"L outside
  - Four Desks 24" x 42" x 52"
  - Four chest of drawers 18" x 24" x 30"
  - Three closets (one in each bedroom and one in hall): 26" x 60"
  - Bedroom window 50" x 62"
- Common Area
  - Living room 14' x 15'
  - Living room window 50" x 62" (exact measurements may vary)
  - Includes couch, loveseat, end tables, bar stools, and autolocking door
- Kitchen
  - Includes stove with range top, refrigerator, microwave, and cabinets (cookware and utensils not included)
- Bathroom includes one full bath and a double vanity
- Carpeted bedrooms and luxury vinyl tile in common areas
- Laundry located in Calhoun Commons
- All apartments have AC





#### **Calhoun Courts North Quick Facts**

- 2 bedrooms with 2 beds in each (4 beds total)
- Furniture:
  - Bedroom 10' x 16'
  - Four XL Twin Beds: 38"W x 79" inside and 38"W x 81"L outside
  - Four Desks 24" x 42" x 52"
  - Four chest of drawers 18" x 24" x 30"
  - Three closets (one in each bedroom and one in hall): 26" x 60"
  - Bedroom window 50" x 62"
- Common Area
  - Living room 14' x 15'
  - Living room window 50" x 62" (exact measurements may vary)
  - Includes couch, loveseat, end tables, bar stools, and autolocking door
- Kitchen
  - Includes stove with range top, refrigerator, microwave, and cabinets (cookware and utensils not included)
- Bathroom includes one full bath and a double vanity
- Carpeted bedrooms and luxury vinyl tile in common areas
- Laundry located in Calhoun