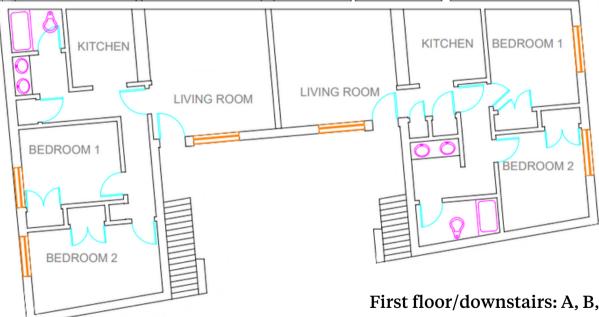

#### Upstairs

Room numbers identify the building section and apartment. The letter S identifies Calhoun Courts South. The first number is the building section and the letter is the apartment. For example, S13B is Calhoun Courts South, apartment B in building section 13. First floor/downstairs: A, B, C, D Second floor/upstairs: E, F, G, H

### **Calhoun Courts South Quick Facts**

- 2 bedrooms with 2 beds in each (4 beds total)
- Furniture:
  - Bedroom 10' x 16'
  - Four XL Twin Beds: 38"W x 79" inside and 38"W x 81"L outside
  - Four Desks 24" x 42" x 52"
  - Four chest of drawers 18" x 24" x 30"
  - Three closets (one in each bedroom and one in hall): 26" x 60"
  - Bedroom window 50" x 62"
- Common Area
  - Living room 14' x 15'
  - Living room window 50" x 62" (exact measurements may vary)
  - Includes couch, loveseat, end tables, bar stools, and autolocking door
- Kitchen
  - Includes stove with range top, refrigerator, microwave, and cabinets (cookware and utensils not included)
- Bathroom includes one full bath and a double vanity
- Carpeted bedrooms and luxury vinyl tile in common areas
- Laundry located in Calhoun Commons
- All apartments have AC

#### **Calhoun Courts North Quick Facts**

- 2 bedrooms with 2 beds in each (4 beds total)
- Furniture:
  - Bedroom 10' x 16'
  - Four XL Twin Beds: 38"W x 79" inside and 38"W x 81"L outside
  - Four Desks 24" x 42" x 52"
  - Four chest of drawers 18" x 24" x 30"
  - Three closets (one in each bedroom and one in hall): 26" x 60"
  - Bedroom window 50" x 62"
- Common Area
  - Living room 14' x 15'
  - Living room window 50" x 62" (exact measurements may vary)
  - Includes couch, loveseat, end tables, bar stools, and autolocking door
- Kitchen
  - Includes stove with range top, refrigerator, microwave, and cabinets (cookware and utensils not included)
- Bathroom includes one full bath and a double vanity
- Carpeted bedrooms and luxury vinyl tile in common areas
- Laundry located in Calhoun Commons
- All apartments have AC