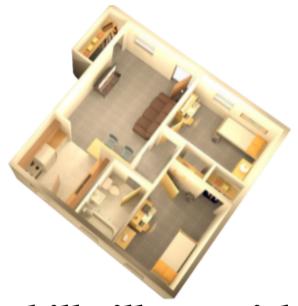

### **Thornhill Village Quick Facts**

- · 2 Bedrooms in each apartment
  - Room Size: 9' x 12'
  - Furniture in each bedroom
    - Full bed (54" x 80" mattress and 56" x 86" frame)
    - Desk (24" x 42" x 30") and chair
    - One closet (28" x 50") with shelves above
    - Chest of drawers (18" x 24" x 40")
    - Window (38" x 50")
- Common Area
  - Living room: 12' x 15'
  - Living room window (46" x 51") (varies)
  - Closet
  - Includes 2 seater armless sofa, small coffee table, pub table with 2 chairs
- · Wall Color: Off-White
- Luxury Vinyl Tile floors and white tiled bathrooms
- Bathroom: One full bath
- Laundry: Located in Commons Building
- Kitchen includes refrigerator, range, and cabinet space (cookware and utensils not included)
- All residence halls have AC