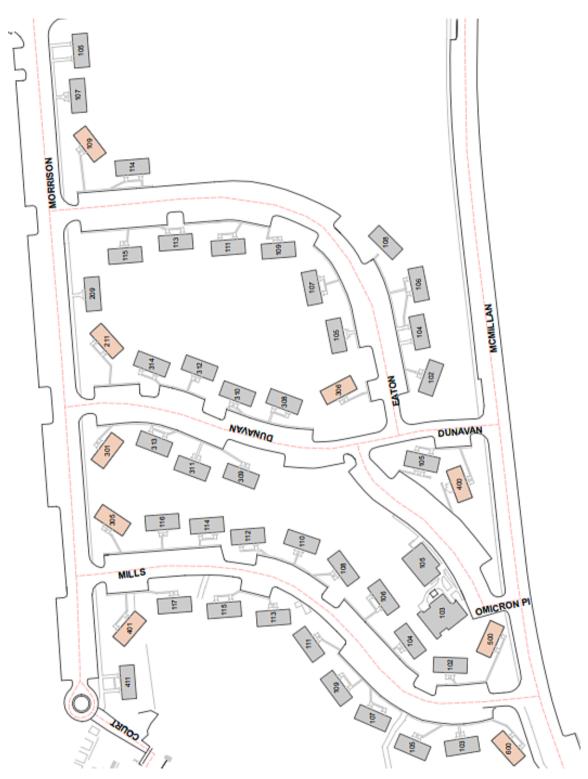

### **Community Layout**

Apartments are identifiable by road and apartment number. For example, Dunavan 310B is on Dunavan Road and is apartment 310, side B