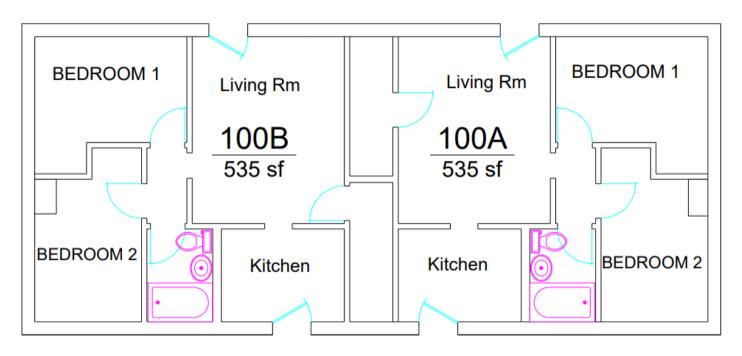

# Thornhill Village Floorplan

This plan shows a single building with 2 apartments, A and B.

#### **Front Door**

**Back Door** 

Apartments are identifiable by road and apartment number. For example, Dunavan 103 B is on Dunavan Road and is apartment 103, side B