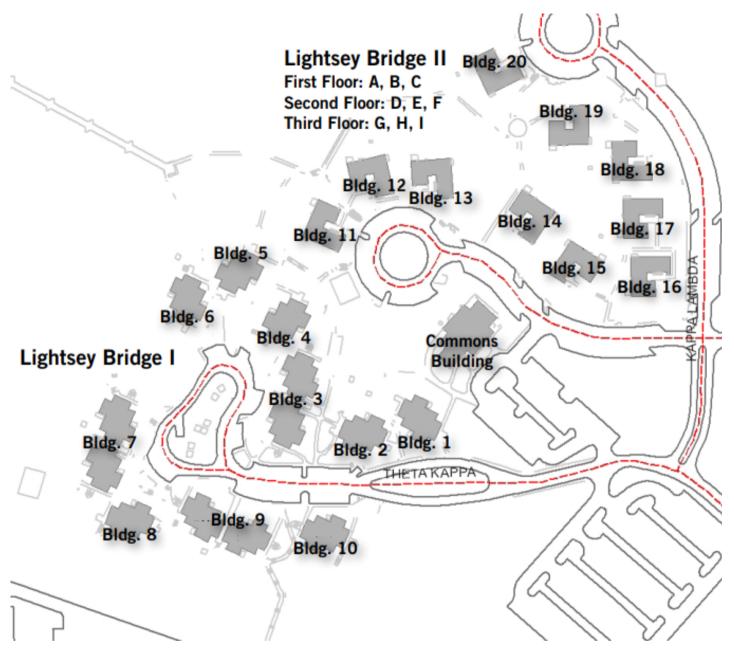

#### **Community Layout**

Room numbers indicate building, floor, and apartment (Example: 32C is building 3, floor 2, apartment C).

CLEMS N home