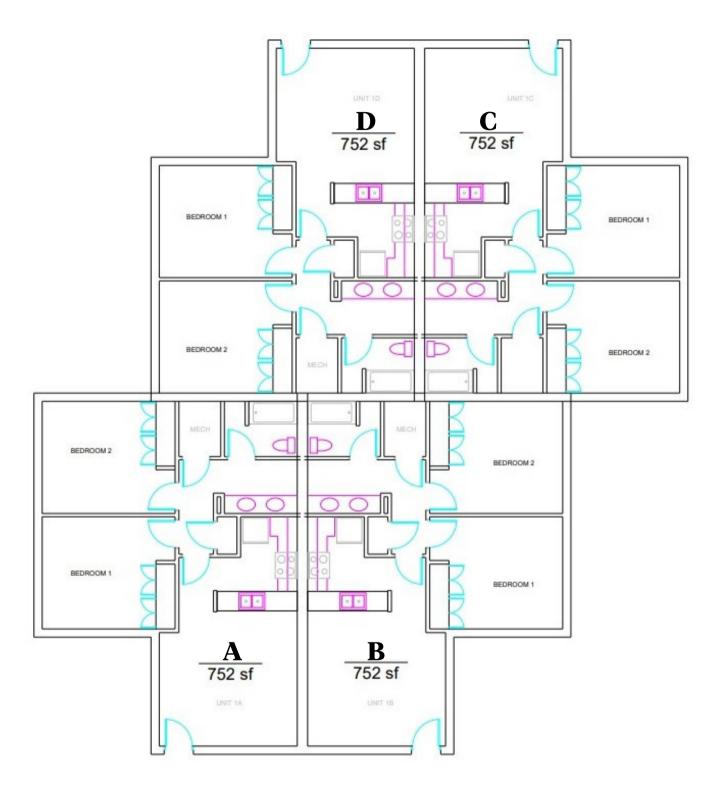

# Lightsey Bridge I Floorplan

This plan shows a single floor, 4 apartments, in a single building.

CLEMS

home

Room numbers indicate building, floor, and apartment (Example: 32C is building 3, floor 2, apartment C).

### <u>Lightsey Bridge I Quick Facts</u>

- 2 Bedrooms in each apartment
  - Room Size: 12' x 12'
  - Furniture in each bedroom
    - Two XL twin beds (38" x 80" inside and 38" x 86" outside)
    - Two individual desks (38"W x 24"D x 30"H) and chairs
    - One closet (24" x 78")
    - Two chest of drawers (30"W x 24"D x 30"H)
    - Window (36" x 70")
- Common Area
  - Living room: 12' x 14'
  - Living room window (36" x 70")
  - Two closets (24' x 78')
  - Includes sofa, loveseat, coffee table, two bar chairs, side table, and mounted tv
- Wall Color: Divine White
- Carpeted Bedrooms and Luxury Vinyl Tile in common areas
- Bathroom: One full bath and a double vanity
- Laundry: Located in Commons Building
- Kitchen includes stove with range top, refrigerator, microwave, and two bar chairs (cookware and utensils not included)
- All residence halls have AC
- No elevator in buildings