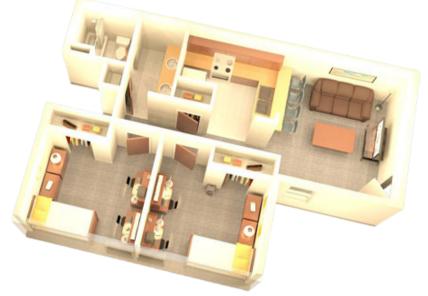

### <u>Lightsey Bridge I Quick Facts</u>

- 2 Bedrooms in each apartment
  - Room Size: 12' x 12'
  - Furniture in each bedroom
    - Two XL twin beds (38" x 80" inside and 38" x 86" outside)
    - Two individual desks (38"W x 24"D x 30"H) and chairs
    - One closet (24" x 78")
    - Two chest of drawers (30"W x 24"D x 30"H)
    - Window (36" x 70")
- Common Area
  - Living room: 12' x 14'
  - Living room window (36" x 70")
  - Two closets (24' x 78')
  - Includes sofa, loveseat, coffee table, two bar chairs, side table, and mounted tv
- Wall Color: Divine White
- Carpeted Bedrooms and Luxury Vinyl Tile in common areas
- Bathroom: One full bath and a double vanity
- Laundry: Located in Commons Building
- Kitchen includes stove with range top, refrigerator, microwave, and two bar chairs (cookware and utensils not included)
- All residence halls have AC
- No elevator in buildings