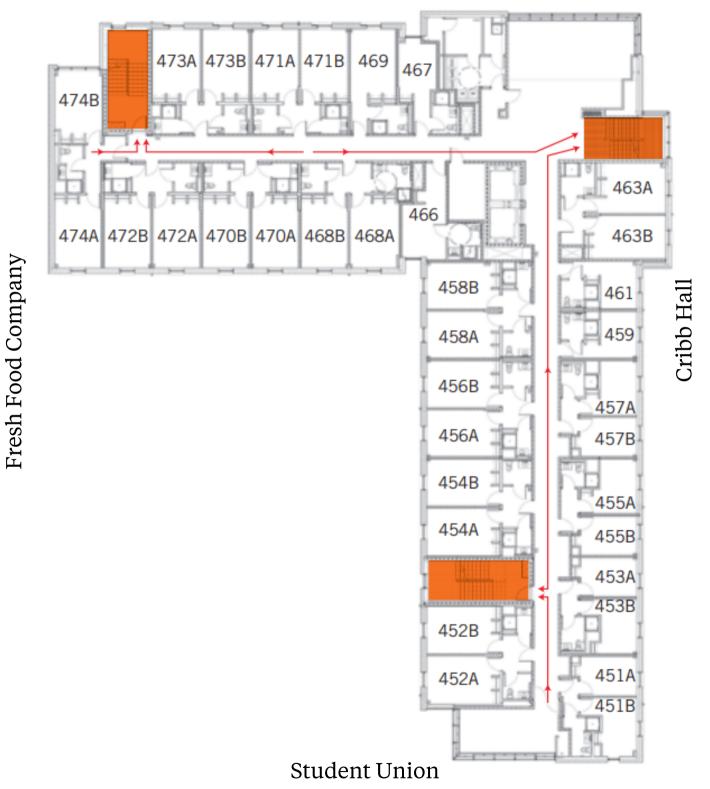

### **Second Floor**

#### Clemson Memorial Stadium



Student Union



#### **Third Floor**





Student Union



Fresh Food Company

#### **Fourth Floor**

Clemson Memorial Stadium



CLEMS#N
home

#### **Fifth Floor**

Fresh Food Company





Student Union



### **Sixth Floor**

Clemson Memorial Stadium



CLEMS#N
home





### **DesChamps Hall Quick Facts**

- Room Size: 15' x 11'
- Furniture
  - Two XL twin beds (38" x 80" inside and 38" x 86" outside)
  - Two individual desks (30"W x 24"L x 30"H) and chairs
  - Two closets (63" from floor to shelf, average 30" wide)
  - Two chest of drawers (30"W x 24"D x 30"H)
  - Window (38.5" x 70.5")
  - Venetian blinds
- Wall Color: Beige
- Carpeted floors
- Suite Style Bathroom
- Laundry: Floors 3, 4 and 5
- Kitchen: Great Hall Kitchen (Floor 1) and Floor 2
- All residence halls have AC
- · Elevator from first to sixth floor