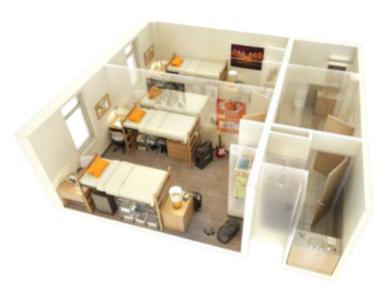

### **DesChamps Hall Quick Facts**

- Room Size: 15' x 11'
- Furniture
  - Two XL twin beds (38" x 80" inside and 38" x 86" outside)
  - Two individual desks (30"W x 24"L x 30"H) and chairs
  - Two closets (63" from floor to shelf, average 30" wide)
  - Two chest of drawers (30"W x 24"D x 30"H)
  - Window (38.5" x 70.5")
  - Venetian blinds
- Wall Color: Beige
- Carpeted floors
- Suite Style Bathroom
- Laundry: Floors 3, 4 and 5
- Kitchen: Great Hall Kitchen (Floor 1) and Floor 2
- All residence halls have AC
- · Elevator from first to sixth floor