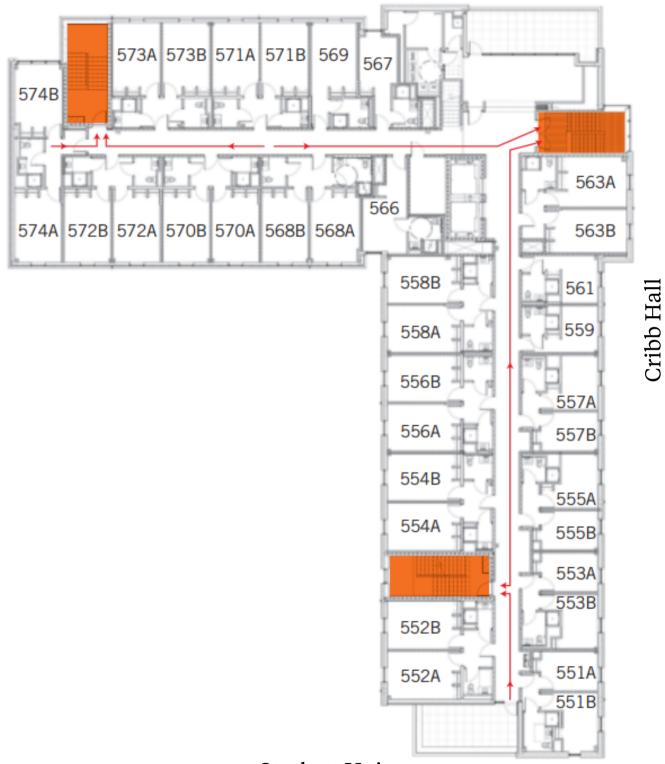

### **Second Floor**

#### Clemson Memorial Stadium



Student Union



#### **Third Floor**





Student Union



Fresh Food Company

#### **Fourth Floor**

Clemson Memorial Stadium



CLEMS#N
home

#### **Fifth Floor**

Fresh Food Company





Student Union



### **Sixth Floor**

Clemson Memorial Stadium



CLEMS#N
home





### **DesChamps Hall Quick Facts**

- Room Size: 15' x 11'
- Furniture
  - Two XL twin beds (38" x 80" inside and 38" x 86" outside)
  - Two individual desks (30"W x 24"L x 30"H) and chairs
  - Two closets (63" from floor to shelf, average 30" wide)
  - Two chest of drawers (30"W x 24"D x 30"H)
  - Window (38.5" x 70.5")
  - Venetian blinds
- Wall Color: Beige
- Carpeted floors
- Suite Style Bathroom
- Laundry: Floors 3, 4 and 5
- Kitchen: Great Hall Kitchen (Floor 1) and Floor 2
- All residence halls have AC
- · Elevator from first to sixth floor