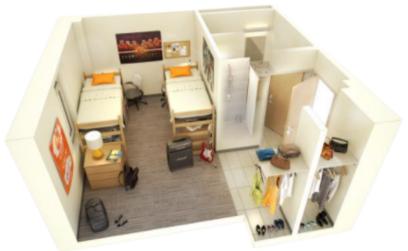

### **DesChamps Hall Quick Facts**

- Room Size: 15' x 11'
- Furniture
  - Two XL twin beds (38" x 80" inside and 38" x 86" outside)
  - Two individual desks (30"W x 24"L x 30"H) and chairs
  - Two closets (63" from floor to shelf, average 30" wide)
  - Two chest of drawers (30"W x 24"D x 30"H)
  - Window (38.5" x 70.5")
  - Venetian blinds
- Wall Color: Beige
- Carpeted floors
- Suite Style Bathroom
- Laundry: Floors 3, 4 and 5
- Kitchen: Great Hall Kitchen (Floor 1) and Floor 2
- All residence halls have AC
- · Elevator from first to sixth floor