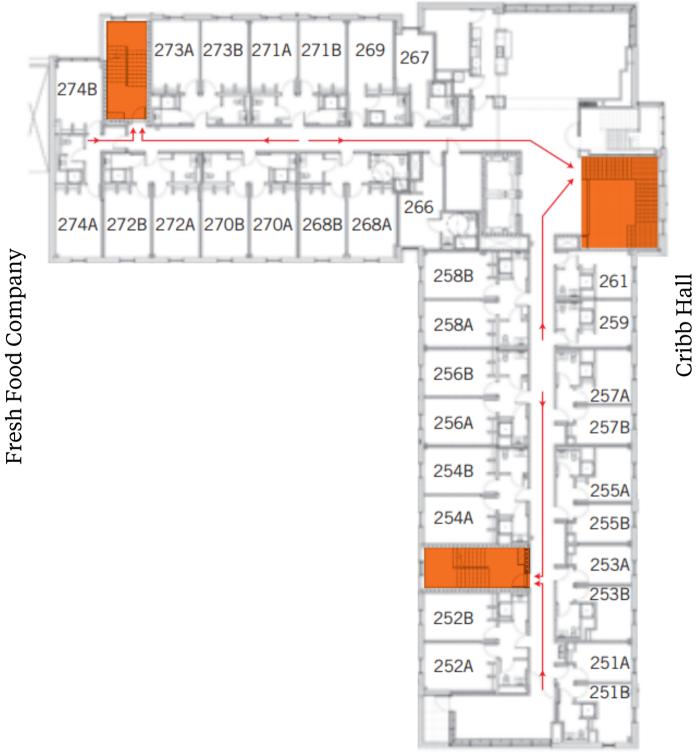

### **Second Floor**

#### Clemson Memorial Stadium



Student Union



#### **Third Floor**





Student Union



Fresh Food Company

#### **Fourth Floor**

Clemson Memorial Stadium



CLEMS#N
home

#### **Fifth Floor**

Fresh Food Company





Student Union



### **Sixth Floor**

Clemson Memorial Stadium



CLEMS#N
home





### **DesChamps Hall Quick Facts**

- Room Size: 15' x 11'
- Furniture
  - Two XL twin beds (38" x 80" inside and 38" x 86" outside)
  - Two individual desks (30"W x 24"L x 30"H) and chairs
  - Two closets (63" from floor to shelf, average 30" wide)
  - Two chest of drawers (30"W x 24"D x 30"H)
  - Window (38.5" x 70.5")
  - Venetian blinds
- Wall Color: Beige
- Carpeted floors
- Suite Style Bathroom
- Laundry: Floors 3, 4 and 5
- Kitchen: Great Hall Kitchen (Floor 1) and Floor 2
- All residence halls have AC
- · Elev