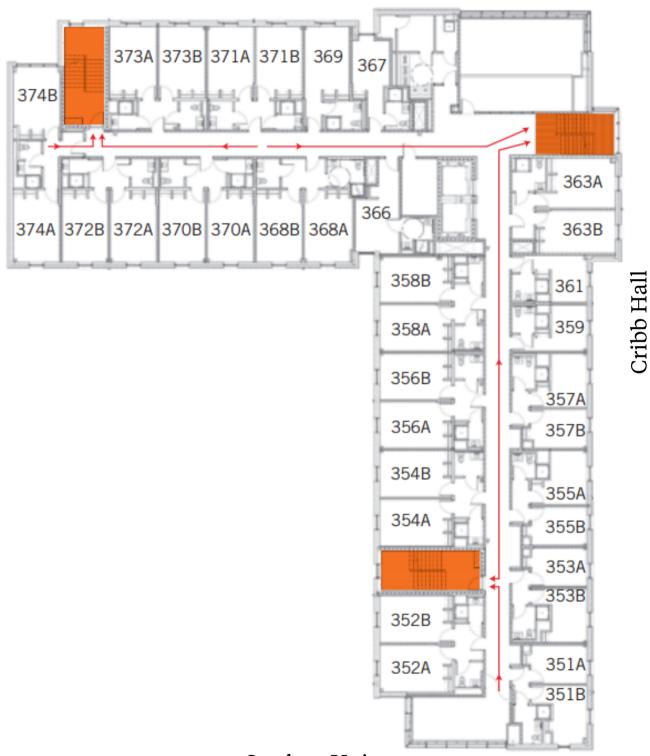

### **Second Floor**

#### Clemson Memorial Stadium



Student Union



#### **Third Floor**





Student Union



Fresh Food Company

#### **Fourth Floor**

Clemson Memorial Stadium



CLEMS#N
home

#### **Fifth Floor**

Fresh Food Company





Student Union



### **Sixth Floor**

Clemson Memorial Stadium



CLEMS#N
home





### **DesChamps Hall Quick Facts**

- Room Size: 15' x 11'
- Furniture
  - Two XL twin beds (38" x 80" inside and 38" x 86" outside)
  - Two individual desks (30"W x 24"L x 30"H) and chairs
  - Two closets (63" from floor to shelf, average 30" wide)
  - Two chest of drawers (30"W x 24"D x 30"H)
  - Window (38.5" x 70.5")
  - Venetian blinds
- Wall Color: Beige
- Carpeted floors
- Suite Style Bathroom
- Laundry: Floors 3, 4 and 5
- Kitchen: Great Hall Kitchen (Floor 1) and Floor 2
- All residence halls have AC
- · Elevator from first to sixth floor