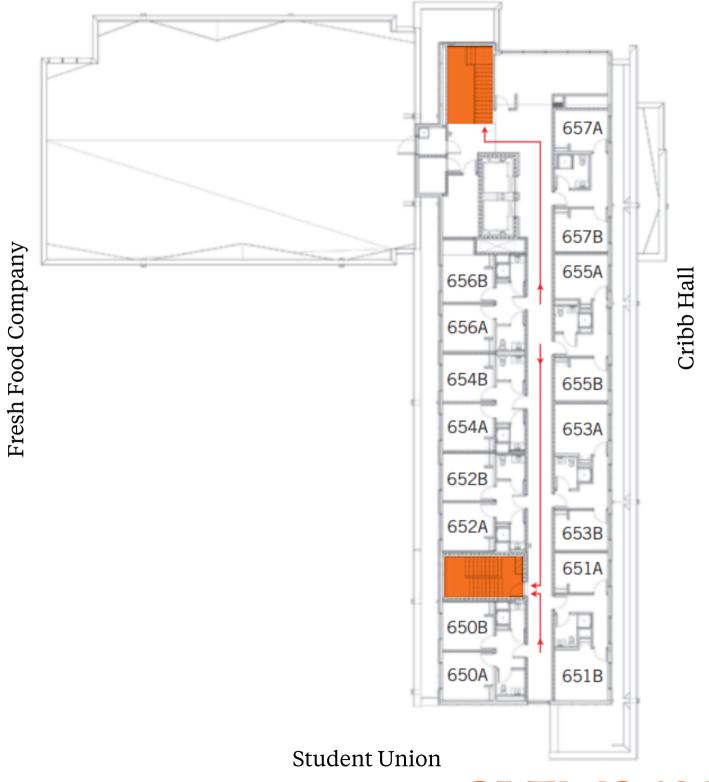

### **Second Floor**

#### Clemson Memorial Stadium



Student Union



#### **Third Floor**





Student Union



Fresh Food Company

#### **Fourth Floor**

Clemson Memorial Stadium



CLEMS#N
home

#### **Fifth Floor**

Fresh Food Company





Student Union



### **Sixth Floor**

Clemson Memorial Stadium



CLEMS#N
home





### **DesChamps Hall Quick Facts**

- Room Size: 15' x 11'
- Furniture
  - Two XL twin beds (38" x 80" inside and 38" x 86" outside)
  - Two individual desks (30"W x 24"L x 30"H) and chairs
  - Two closets (63" from floor to shelf, average 30" wide)
  - Two chest of drawers (30"W x 24"D x 30"H)
  - Window (38.5" x 70.5")
  - Venetian blinds
- Wall Color: Beige
- Carpeted floors
- Suite Style Bathroom
- Laundry: Floors 3, 4 and 5
- Kitchen: Great Hall Kitchen (Floor 1) and Floor 2
- All residence halls have AC
- · Elevator from first to sixth floor