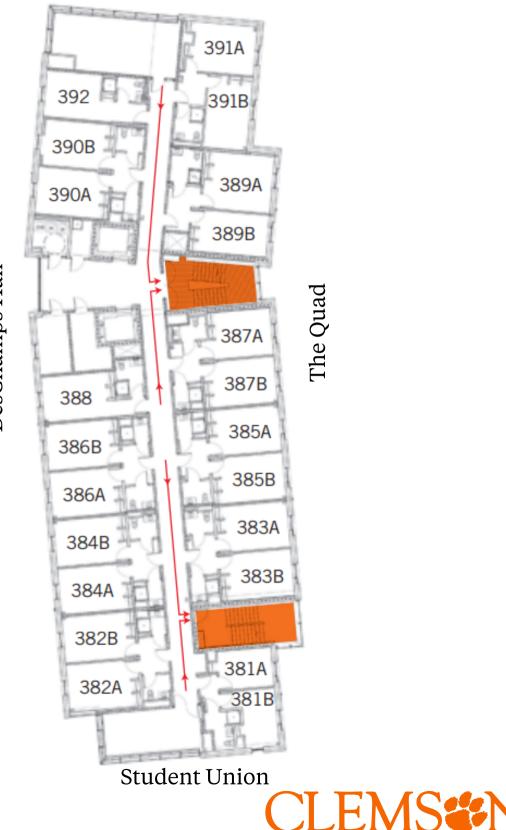

#### **Second Floor**

Clemson Memorial Stadium



Student Union

EMS

home

\*No rooms on first floor\*

#### **Third Floor**





home

DesChamps Hall

#### **Fourth Floor**



#### **Fifth Floor**





Student Union

LEMS

home

#### **Sixth Floor**



CLEMS N home

**DesChamps Hall** 



#### **Cribb Hall Quick Facts**

- Room Size: 15' x 11'
- Furniture
  - Two XL twin beds (38" x 80" inside and 38" x 86" outside)
  - $_{\circ}\,$  Two individual desks (30"W x 24"L x 30"H) and chairs
  - Two closets (63" from floor to shelf, average 30" wide)Two chest of drawers (30"W x 24"D x 30"H)
  - Window (38.5" x 70.5")
  - Venetian blinds
- Wall Color: Beige
- Carpeted floors
- Suite Style Bathroom
- Laundry: Floors 3, 4 and 5
- Kitchen: Great Hall Kitchen (Floor 1) and Floor 2
- All residence halls have AC
- Elevator from first to sixth floor