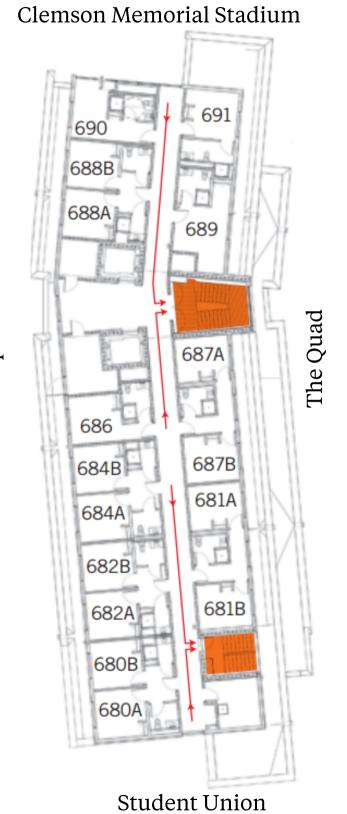

#### **Second Floor**

Clemson Memorial Stadium



Student Union

EMS

home

\*No rooms on first floor\*

#### **Third Floor**





home

DesChamps Hall

#### **Fourth Floor**



#### **Fifth Floor**





Student Union

LEMS

home

#### **Sixth Floor**



CLEMS N home

**DesChamps Hall** 



#### **Cribb Hall Quick Facts**

- Room Size: 15' x 11'
- Furniture
  - Two XL twin beds (38" x 80" inside and 38" x 86" outside)
  - $_{\circ}\,$  Two individual desks (30"W x 24"L x 30"H) and chairs
  - Two closets (63" from floor to shelf, average 30" wide)Two chest of drawers (30"W x 24"D x 30"H)
  - Window (38.5" x 70.5")
  - Venetian blinds
- Wall Color: Beige
- Carpeted floors
- Suite Style Bathroom
- Laundry: Floors 3, 4 and 5
- Kitchen: Great Hall Kitchen (Floor 1) and Floor 2
- All residence halls have AC
- Elevator from first to sixth floor