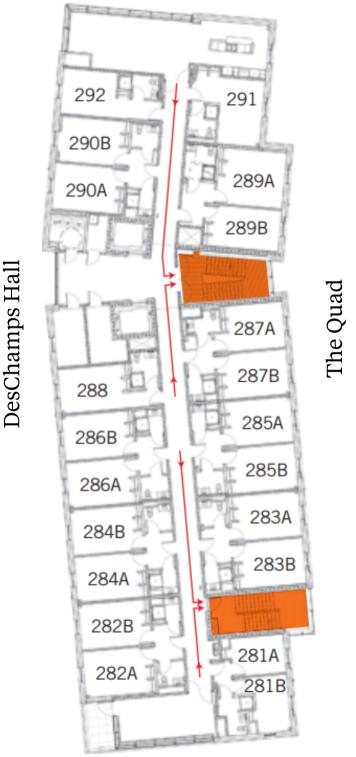

#### **Second Floor**

Clemson Memorial Stadium



Student Union

EMS

home

\*No rooms on first floor\*

#### **Third Floor**





home

DesChamps Hall

#### **Fourth Floor**



#### **Fifth Floor**





Student Union

LEMS

home

#### **Sixth Floor**



CLEMS N home

**DesChamps Hall** 



#### **Cribb Hall Quick Facts**

- Room Size: 15' x 11'
- Furniture
  - Two XL twin beds (38" x 80" inside and 38" x 86" outside)
  - $_{\circ}\,$  Two individual desks (30"W x 24"L x 30"H) and chairs
  - Two closets (63" from floor to shelf, average 30" wide)Two chest of drawers (30"W x 24"D x 30"H)
  - Window (38.5" x 70.5")
  - Venetian blinds
- Wall Color: Beige
- Carpeted floors
- Suite Style Bathroom
- Laundry: Floors 3, 4 and 5
- Kitchen: Great Hall Kitchen (Floor 1) and Floor 2
- All residence halls have AC
- Elevator from first to sixth floo