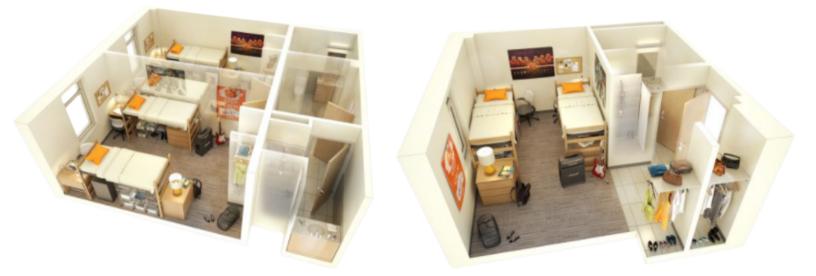

#### **Cribb Hall Quick Facts**

- Room Size: 15' x 11'
- Furniture
  - Two XL twin beds (38" x 80" inside and 38" x 86" outside)
  - $_{\circ}\,$  Two individual desks (30"W x 24"L x 30"H) and chairs
  - Two closets (63" from floor to shelf, average 30" wide)Two chest of drawers (30"W x 24"D x 30"H)
  - Window (38.5" x 70.5")
  - Venetian blinds
- Wall Color: Beige
- Carpeted floors
- Suite Style Bathroom
- Laundry: Floors 3, 4 and 5
- Kitchen: Great Hall Kitchen (Floor 1) and Floor 2
- All residence halls have AC
- Elevator from first to sixth floor