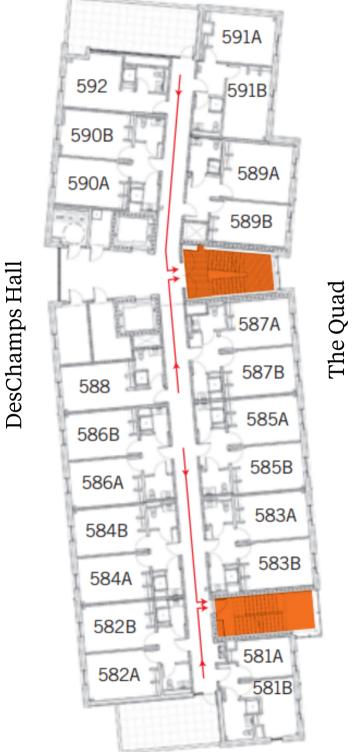

#### **Second Floor**

Clemson Memorial Stadium



Student Union

EMS

home

\*No rooms on first floor\*

#### **Third Floor**





home

DesChamps Hall

#### **Fourth Floor**



#### **Fifth Floor**





Student Union

LEMS

home

#### **Sixth Floor**



CLEMS N home

**DesChamps Hall** 



#### **Cribb Hall Quick Facts**

- Room Size: 15' x 11'
- Furniture
  - Two XL twin beds (38" x 80" inside and 38" x 86" outside)
  - $_{\circ}\,$  Two individual desks (30"W x 24"L x 30"H) and chairs
  - Two closets (63" from floor to shelf, average 30" wide)Two chest of drawers (30"W x 24"D x 30"H)
  - Window (38.5" x 70.5")
  - Venetian blinds
- Wall Color: Beige
- Carpeted floors
- Suite Style Bathroom
- Laundry: Floors 3, 4 and 5
- Kitchen: Great Hall Kitchen (Floor 1) and Floor 2
- All residence halls have AC
- Elevator from first to sixth floor