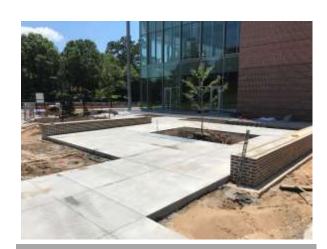

### SITE

- Completed Pouring Sidewalks East of the Hub.
- Completed Brick Installation on Seat Walls at the Hub.
- Continued Working on Civil and Landscape Punch Items.
- Continued Working on SWPP Inspection Items.
- Continued Installing Signs Throughout the Site.
- Began Planting Shrubs and Trees East of the Hub.
- Began Saw-cutting/Washing Sidewalks East of the Hub.

Completing Sitework East of the Hub

Superintendent's Weekly Activity Report #174
Douthit Hills Student Community, Clemson University Project
Rush Dunaway