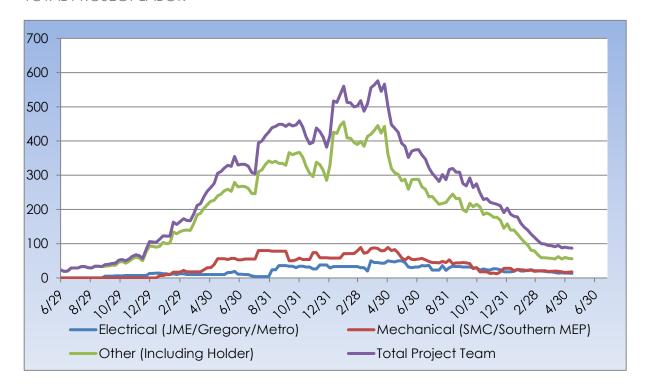

### TOTAL PROJECT LABOR

Superintendent's Weekly Activity Report #174
Douthit Hills Student Community, Clemson University Project
Rush Dunaway

## SAFETY REPORT

- Total Man Hours Worked This Week: 4,080
- Total Man Hours on Project: 1,892,114
- Crafts On Project This Week: 17