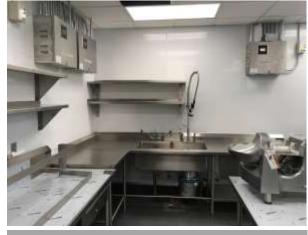

Superintendent's Weekly Activity Report #174

Douthit Hills Student Community, Clemson University Project

Rush Dunaway





Superintendent's Weekly Activity Report #174
Douthit Hills Student Community, Clemson University Project
Rush Dunaway



# CURRENT CONSTRUCTION ACTIVITIES

### **WEST ZONE**

- Continued Signing Off Punch List Items in the West Zone.
- Continued Signing Off Warranty Items in the West Zone.
- Continued Installing Door Hardware for Card Readers.
- Began Installing Conduit for Office Adds in Building B.



Hub 3rd Floor Main Kitcher

#### HUB

- Completed Polishing Terrazo on 3rd Floor.
- Completed Mondo Flooring on the 2<sup>nd</sup> Floor.
- Completed Setting Condensing Units on the Roof.
- Continued Ductwork Installation on 2<sup>nd</sup> Floor.
- Continued MEP In-wall Rough-in on 2<sup>nd</sup> Floor.
- Continued Hanging and Finishing Drywall on 2<sup>nd</sup>/3<sup>rd</sup> Floors.
- Continued Installing Countertops at "International."
- Continued Installing Doors on 2<sup>nd</sup> Floor.
- Began Installing Speakers on the 3<sup>rd</sup> Floor.

### SITE

- Completed Pouring Sidewalks East of the Hub.
- Completed Brick Installation on Seat Walls at the Hub.
- Continued Working on Civil and Landscape Punch Items.
- Continued Working on SWPP Inspection Items.
- Continued Installing Sign