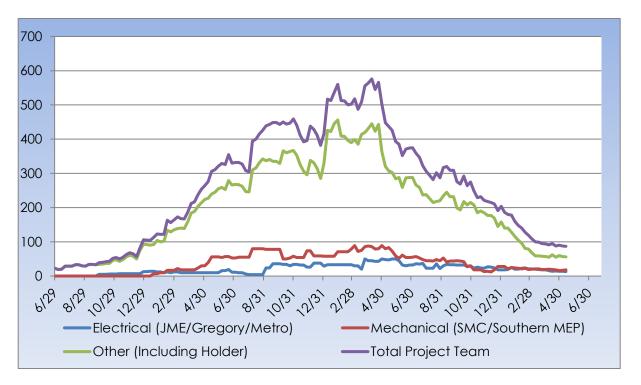

#### TOTAL PROJECT LABOR

Superintendent's Weekly Activity Report #176
Douthit Hills Student Community, Clemson University Project
Andrew Stein

## **MANPOWER**

### TOTAL PROJECT LABOR

**TOTAL** 

| Subcontractor Trade Number of Entertain Holder Construction Company General Contractor 11 Accessories Unlimited Accessories 3 A&D Painting Painting Painting 4 Brightview Landscape Development Cabinets By Design Millwork 0 Carolina Fire Protection Sprinklers 3 Elite Flooring Tile 4 Feltman Brothers Masonry - West 0 Gainesville Mechanical Mechanical 0 Gill Plumbing Plumbing 2 Gregory Electric Electrical – HUB 3 Johnson Controls Controls 1 Electrical 1 I                                                                                                                                                                                                                                                                                                                                                                                                                                                                                                                                                                                                                                                                                                                                                                                                                                                                                                                                                                                                                                                                                                                                                                                                                                                                                                                                                                                                                                                                                                                                                                                                                                                        | 1        |
|--------------------------------------------------------------------------------------------------------------------------------------------------------------------------------------------------------------------------------------------------------------------------------------------------------------------------------------------------------------------------------------------------------------------------------------------------------------------------------------------------------------------------------------------------------------------------------------------------------------------------------------------------------------------------------------------------------------------------------------------------------------------------------------------------------------------------------------------------------------------------------------------------------------------------------------------------------------------------------------------------------------------------------------------------------------------------------------------------------------------------------------------------------------------------------------------------------------------------------------------------------------------------------------------------------------------------------------------------------------------------------------------------------------------------------------------------------------------------------------------------------------------------------------------------------------------------------------------------------------------------------------------------------------------------------------------------------------------------------------------------------------------------------------------------------------------------------------------------------------------------------------------------------------------------------------------------------------------------------------------------------------------------------------------------------------------------------------------------------------------------------|----------|
| Accessories Unlimited  A&D Painting Painting Painting A&D Painting ABrightview Landscape Development Cabinets By Design Carolina Fire Protection Sprinklers Blite Flooring Tile 4 Feltman Brothers Masonry - West First Choice Glass Glazing Gainesville Mechanical Mechanical Mechanical Gill Plumbing Plumbing Blectrical Flectrical – HUB Johnson Controls Johnsons Modern Electric Electrical  Accessories Accessories Accessories Adcessories Accessories Adcessories Accessories Adcessories Accessories Adcessories Accessories Adcessories Adcessories Accessories Adcessories Accessories Adcessories Accessories Acc | npioyees |
| A&D Painting Brightview Landscape Development Cabinets By Design Carolina Fire Protection Elite Flooring Feltman Brothers First Choice Glass Gainesville Mechanical Gill Plumbing Gregory Electric Johnson Controls Johnson Modern Electric  Painting Painting Painting Painting Painting Painting Painting A Mardscape & Landscape O Millwork O Millwork O Sprinklers  3 Sprinklers Glazing Fille A Masonry - West O First Choice Glass Glazing O Electrical Description Controls Controls Controls 1                                                                                                                                                                                                                                                                                                                                                                                                                                                                                                                                                                                                                                                                                                                                                                                                                                                                                                                                                                                                                                                                                                                                                                                                                                                                                                                                                                                                                                                                                                                                                                                                                         |          |
| Brightview Landscape Development Hardscape & Landscape O Cabinets By Design Millwork 0 Carolina Fire Protection Sprinklers 3 Elite Flooring Tile 4 Feltman Brothers Masonry - West 0 First Choice Glass Glazing 0 Gainesville Mechanical Mechanical 0 Gill Plumbing Plumbing 2 Gregory Electric Electrical – HUB 3 Johnson Controls Controls 2 Johnsons Modern Electric Electrical 1                                                                                                                                                                                                                                                                                                                                                                                                                                                                                                                                                                                                                                                                                                                                                                                                                                                                                                                                                                                                                                                                                                                                                                                                                                                                                                                                                                                                                                                                                                                                                                                                                                                                                                                                           |          |
| Cabinets By DesignMillwork0Carolina Fire ProtectionSprinklers3Elite FlooringTile4Feltman BrothersMasonry - West0First Choice GlassGlazing0Gainesville MechanicalMechanical0Gill PlumbingPlumbing2Gregory ElectricElectrical – HUB3Johnson ControlsControls2Johnsons Modern ElectricElectrical1                                                                                                                                                                                                                                                                                                                                                                                                                                                                                                                                                                                                                                                                                                                                                                                                                                                                                                                                                                                                                                                                                                                                                                                                                                                                                                                                                                                                                                                                                                                                                                                                                                                                                                                                                                                                                                 |          |
| Carolina Fire Protection  Sprinklers 3 Elite Flooring Tile 4 Feltman Brothers Masonry - West 0 First Choice Glass Gainesville Mechanical Mechanical Gill Plumbing Plumbing Plumbing Gregory Electric Electrical – HUB 3 Johnson Controls Controls Lectrical 1                                                                                                                                                                                                                                                                                                                                                                                                                                                                                                                                                                                                                                                                                                                                                                                                                                                                                                                                                                                                                                                                                                                                                                                                                                                                                                                                                                                                                                                                                                                                                                                                                                                                                                                                                                                                                                                                  |          |
| Elite Flooring Tile 4 Feltman Brothers Masonry - West 0 First Choice Glass Glazing 0 Gainesville Mechanical Mechanical 0 Gill Plumbing Plumbing 2 Gregory Electric Electrical – HUB 3 Johnson Controls Controls 2 Johnsons Modern Electric Electrical 1                                                                                                                                                                                                                                                                                                                                                                                                                                                                                                                                                                                                                                                                                                                                                                                                                                                                                                                                                                                                                                                                                                                                                                                                                                                                                                                                                                                                                                                                                                                                                                                                                                                                                                                                                                                                                                                                        |          |
| Feltman Brothers  Masonry - West  O  First Choice Glass  Glazing  Mechanical  Mechanical  O  Gill Plumbing  Plumbing  Gregory Electric  Electrical – HUB  Johnson Controls  Controls  Johnsons Modern Electric  Electrical  1                                                                                                                                                                                                                                                                                                                                                                                                                                                                                                                                                                                                                                                                                                                                                                                                                                                                                                                                                                                                                                                                                                                                                                                                                                                                                                                                                                                                                                                                                                                                                                                                                                                                                                                                                                                                                                                                                                  |          |
| First Choice Glass Gainesville Mechanical Mechanical Mechanical Gill Plumbing Plumbing Gregory Electric Electrical – HUB Johnson Controls Controls Johnsons Modern Electric Electrical                                                                                                                                                                                                                                                                                                                                                                                                                                                                                                                                                                                                                                                                                                                                                                                                                                                                                                                                                                                                                                                                                                                                                                                                                                                                                                                                                                                                                                                                                                                                                                                                                                                                                                                                                                                                                                                                                                                                         |          |
| Gainesville Mechanical Mechanical 0 Gill Plumbing Plumbing 2 Gregory Electric Electrical – HUB 3 Johnson Controls Controls 2 Johnsons Modern Electric Electrical 1                                                                                                                                                                                                                                                                                                                                                                                                                                                                                                                                                                                                                                                                                                                                                                                                                                                                                                                                                                                                                                                                                                                                                                                                                                                                                                                                                                                                                                                                                                                                                                                                                                                                                                                                                                                                                                                                                                                                                             |          |
| Gill Plumbing Plumbing 2 Gregory Electric Electrical – HUB 3 Johnson Controls Controls 2 Johnsons Modern Electric Electrical 1                                                                                                                                                                                                                                                                                                                                                                                                                                                                                                                                                                                                                                                                                                                                                                                                                                                                                                                                                                                                                                                                                                                                                                                                                                                                                                                                                                                                                                                                                                                                                                                                                                                                                                                                                                                                                                                                                                                                                                                                 |          |
| Gregory Electric Electrical – HUB 3  Johnson Controls Controls 2  Johnsons Modern Electric Electrical 1                                                                                                                                                                                                                                                                                                                                                                                                                                                                                                                                                                                                                                                                                                                                                                                                                                                                                                                                                                                                                                                                                                                                                                                                                                                                                                                                                                                                                                                                                                                                                                                                                                                                                                                                                                                                                                                                                                                                                                                                                        |          |
| Johnsons Modern Electric Electrical 2                                                                                                                                                                                                                                                                                                                                                                                                                                                                                                                                                                                                                                                                                                                                                                                                                                                                                                                                                                                                                                                                                                                                                                                                                                                                                                                                                                                                                                                                                                                                                                                                                                                                                                                                                                                                                                                                                                                                                                                                                                                                                          |          |
| Johnsons Modern Electric Electrical 1                                                                                                                                                                                                                                                                                                                                                                                                                                                                                                                                                                                                                                                                                                                                                                                                                                                                                                                                                                                                                                                                                                                                                                                                                                                                                                                                                                                                                                                                                                                                                                                                                                                                                                                                                                                                                                                                                                                                                                                                                                                                                          |          |
|                                                                                                                                                                                                                                                                                                                                                                                                                                                                                                                                                                                                                                                                                                                                                                                                                                                                                                                                                                                                                                                                                                                                                                                                                                                                                                                                                                                                                                                                                                                                                                                                                                                                                                                                                                                                                                                                                                                                                                                                                                                                                                                                |          |
| King Asphalt Asphalt 0                                                                                                                                                                                                                                                                                                                                                                                                                                                                                                                                                                                                                                                                                                                                                                                                                                                                                                                                                                                                                                                                                                                                                                                                                                                                                                                                                                                                                                                                                                                                                                                                                                                                                                                                                                                                                                                                                                                                                                                                                                                                                                         |          |
| Kone Elevators 0                                                                                                                                                                                                                                                                                                                                                                                                                                                                                                                                                                                                                                                                                                                                                                                                                                                                                                                                                                                                                                                                                                                                                                                                                                                                                                                                                                                                                                                                                                                                                                                                                                                                                                                                                                                                                                                                                                                                                                                                                                                                                                               |          |
| Labor Finders Labor Force 7                                                                                                                                                                                                                                                                                                                                                                                                                                                                                                                                                                                                                                                                                                                                                                                                                                                                                                                                                                                                                                                                                                                                                                                                                                                                                                                                                                                                                                                                                                                                                                                                                                                                                                                                                                                                                                                                                                                                                                                                                                                                                                    |          |
| Metro Power Hub/Sitework Electrical 9                                                                                                                                                                                                                                                                                                                                                                                                                                                                                                                                                                                                                                                                                                                                                                                                                                                                                                                                                                                                                                                                                                                                                                                                                                                                                                                                                                                                                                                                                                                                                                                                                                                                                                                                                                                                                                                                                                                                                                                                                                                                                          |          |
| Nations Roofing Roofing 0                                                                                                                                                                                                                                                                                                                                                                                                                                                                                                                                                                                                                                                                                                                                                                                                                                                                                                                                                                                                                                                                                                                                                                                                                                                                                                                                                                                                                                                                                                                                                                                                                                                                                                                                                                                                                                                                                                                                                                                                                                                                                                      |          |
| Precision Concrete 0                                                                                                                                                                                                                                                                                                                                                                                                                                                                                                                                                                                                                                                                                                                                                                                                                                                                                                                                                                                                                                                                                                                                                                                                                                                                                                                                                                                                                                                                                                                                                                                                                                                                                                                                                                                                                                                                                                                                                                                                                                                                                                           |          |
| Professional Door Doors & Hardware 1                                                                                                                                                                                                                                                                                                                                                                                                                                                                                                                                                                                                                                                                                                                                                                                                                                                                                                                                                                                                                                                                                                                                                                                                                                                                                                                                                                                                                                                                                                                                                                                                                                                                                                                                                                                                                                                                                                                                                                                                                                                                                           |          |
| Pyramid Masonry Masonry - HUB 0                                                                                                                                                                                                                                                                                                                                                                                                                                                                                                                                                                                                                                                                                                                                                                                                                                                                                                                                                                                                                                                                                                                                                                                                                                                                                                                                                                                                                                                                                                                                                                                                                                                                                                                                                                                                                                                                                                                                                                                                                                                                                                |          |
| Reeves Young Site Grading & Utilities 0                                                                                                                                                                                                                                                                                                                                                                                                                                                                                                                                                                                                                                                                                                                                                                                                                                                                                                                                                                                                                                                                                                                                                                                                                                                                                                                                                                                                                                                                                                                                                                                                                                                                                                                                                                                                                                                                                                                                                                                                                                                                                        |          |
| Sears Contract Drywall/Metal Trusses 0                                                                                                                                                                                                                                                                                                                                                                                                                                                                                                                                                                                                                                                                                                                                                                                                                                                                                                                                                                                                                                                                                                                                                                                                                                                                                                                                                                                                                                                                                                                                                                                                                                                                                                                                                                                                                                                                                                                                                                                                                                                                                         |          |
| Sentinel Maintenance Construction Cleaning 0                                                                                                                                                                                                                                                                                                                                                                                                                                                                                                                                                                                                                                                                                                                                                                                                                                                                                                                                                                                                                                                                                                                                                                                                                                                                                                                                                                                                                                                                                                                                                                                                                                                                                                                                                                                                                                                                                                                                                                                                                                                                                   |          |
| Simplex Controls 3                                                                                                                                                                                                                                                                                                                                                                                                                                                                                                                                                                                                                                                                                                                                                                                                                                                                                                                                                                                                                                                                                                                                                                                                                                                                                                                                                                                                                                                                                                                                                                                                                                                                                                                                                                                                                                                                                                                                                                                                                                                                                                             |          |
| Southern Mechanical Inc. Mechanical/Plumbing 6                                                                                                                                                                                                                                                                                                                                                                                                                                                                                                                                                                                                                                                                                                                                                                                                                                                                                                                                                                                                                                                                                                                                                                                                                                                                                                                                                                                                                                                                                                                                                                                                                                                                                                                                                                                                                                                                                                                                                                                                                                                                                 |          |
| Southern MEP Mechanical/Plumbing 6                                                                                                                                                                                                                                                                                                                                                                                                                                                                                                                                                                                                                                                                                                                                                                                                                                                                                                                                                                                                                                                                                                                                                                                                                                                                                                                                                                                                                                                                                                                                                                                                                                                                                                                                                                                                                                                                                                                                                                                                                                                                                             |          |
| Specialty Finishes Painting 0                                                                                                                                                                                                                                                                                                                                                                                                                                                                                                                                                                                                                                                                                                                                                                                                                                                                                                                                                                                                                                                                                                                                                                                                                                                                                                                                                                                                                                                                                                                                                                                                                                                                                                                                                                                                                                                                                                                                                                                                                                                                                                  |          |
| Spectrum Interiors Drywall - HUB 12                                                                                                                                                                                                                                                                                                                                                                                                                                                                                                                                                                                                                                                                                                                                                                                                                                                                                                                                                                                                                                                                                                                                                                                                                                                                                                                                                                                                                                                                                                                                                                                                                                                                                                                                                                                                                                                                                                                                                                                                                                                                                            |          |
|                                                                                                                                                                                                                                                                                                                                                                                                                                                                                                                                                                                                                                                                                                                                                                                                                                                                                                                                                                                                                                                                                                                                                                                                                                                                                                                                                                                                                                                                                                                                                                                                                                                                                                                                                                                                                                                                                                                                                                                                                                                                                                                                |          |