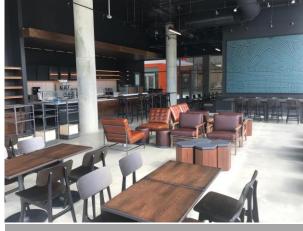

xtures on 2<sup>nd</sup>/3<sup>rd</sup> Floors.
- Continued Hanging and Finishing Drywall on 2<sup>nd</sup>/3<sup>rd</sup> Floors.
- Continued Installing Speakers on the 3<sup>rd</sup> Floor.
- Continued Installing Kitchen Equipment on 3rd Floor.

Hub Smokehouse Front Counter Tile

### SITE

- Continued Working on Civil and Landscape Punch Items.
- Continued Working on SWPP Inspection Items.
- Continued Installing Signs Throughout the Site.
- Began Installing New Pedestrian Poles at 93/Cherry.



Hub 2<sup>nd</sup> Floor Cloud Ceilings



Superintendent's Weekly Activity Report #176
Douthit Hills Student Community, Clemson University Project
Andrew Stein



### **WEST ZONE**

- Continue Signing Off Punch List Items in the West Zone.
- Continue Signing off Warranty Items in the West Zone.



Starbucks Setup for Owner Event

#### HUB

- Continue Light Fixture Installation on 2<sup>nd</sup> Floor.
- Continue Ceiling Installation on 2<sup>nd</sup> Floor.
- Continue Hanging and Finishing Drywall on 2<sup>nd</sup> Floor.
- Begin Light Fixture Installation in the Atrium.
- Complete Installation of Bathroom Sinks on 3<sup>rd</sup> Floor.
- Begin Installing Millwork Soffit at Smokehouse and Pizza/Garden.

### SITE

- Complete Installing Signs Throughout the Site.
- Continue Working on Civil and Landscape Punch Items.
- Continue Working on SWPP Report Items.
- Begin Thermo Crosswalks/Stop Bars at 93/Cherry.



Barnes and Noble Starting to Move In



Superintendent's Weekly Activity Report #176
Douthit Hills Student Community, Clemson University Project
Andrew Stein



#### **CURRENT