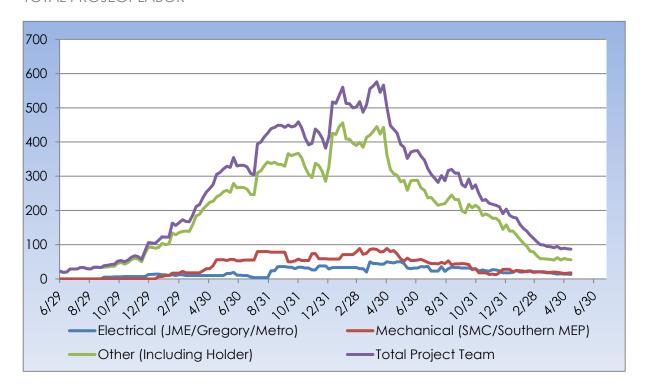

## TOTAL PROJECT LABOR

Superintendent's Weekly Activity Report #173
Douthit Hills Student Community, Clemson University Project
Rush Dunaway

TOTAL

## TOTAL PROJECT LABOR

| TRA                              | DE CONTRACTORS ON-SITE   |                     |
|----------------------------------|--------------------------|---------------------|
| Subcontractor                    | Trade                    | Number of Employees |
| Holder Construction Company      | General Contractor       | 12                  |
| Accessories Unlimited            | Accessories              | 2                   |
| Brightview Landscape Development | Hardscape & Landscape    | 6                   |
| Cabinets By Design               | Millwork                 | 0                   |
| Carolina Fire Protection         | Sprinklers               | 2                   |
| Elite Flooring                   | Tile                     | 4                   |
| Feltman Brothers                 | Masonry - West           | 0                   |
| First Choice Glass               | Glazing                  | 0                   |
| Gainesville Mechanical           | Mechanical               | 3                   |
| Gill Plumbing                    | Plumbing                 | 0                   |
| Gregory Electric                 | Electrical – HUB         | 5                   |
| Johnson Controls                 | Controls                 | 2                   |
| Johnsons Modern Electric         | Electrical               | 0                   |
| King Asphalt                     | Asphalt                  | 10                  |
| Kone                             | Elevators                | 0                   |
| Labor Finders                    | Labor Force              | 6                   |
| Metro Power                      | Hub/Sitework Electrical  | 6                   |
| Nations Roofing                  | Roofing                  | 0                   |
| Precision                        | Concrete                 | 5                   |
| Professional Door                | Doors & Hardware         | 0                   |
| Pyramid Masonry                  | Masonry - HUB            | 0                   |
| Reeves Young                     | Site Grading & Utilities | 0                   |
| Sears Contract                   | Drywall/Metal Trusses    | 0                   |
| Sentinel Maintenance             | Construction Cleaning    | 0                   |
| Simplex                          | Controls                 | 0                   |
| Southern Mechanical Inc.         | Mechanical/Plumbing      | 12                  |
| Southern MEP                     | Mechanical/Plumbing      | 6                   |
| Specialty Finishes               | Painting                 | 0                   |
| Spectrum Interiors               | Drywall - HUB            | 12                  |