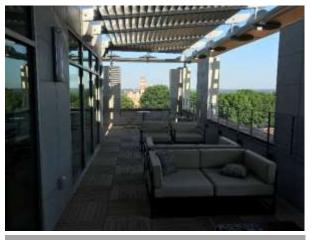

kly Activity Report #170
Douthit Hills Student Community, Clemson University Project
Rush Dunaway





Superintendent's Weekly Activity Report #170
Douthit Hills Student Community, Clemson University Project
Rush Dunaway



# CURRENT CONSTRUCTION ACTIVITIES

#### **WEST ZONE**

- Completed Installing Terrace Furniture in Building A.
- Completed Installing Pool Furniture at Building B.
- Continued Installing Wireless Access Points in Bldg. C.
- Continued Pulling Data Cable for Camera's/WiFi Adds.
- Continued Signing Off Punch List Items in the West Zone.
- Continued Installing Living Room Furniture in the West Zone.
- Continued Installing Exterior Furniture in the West Zone.
- Continued Signing Off Warranty Items in the West Zone.
- Began Programming Unit Door Card Readers in A, B, and C.



Building A Terrace Furniture

#### HUB

- Completed Overhead Door Installation in the Basement.
- Continued Ductwork Installation on 2<sup>nd</sup> Floor.
- Continued MEP In-wall Rough-in on 2<sup>nd</sup> Floor.
- Continued Hanging and Finishing Drywall on 2<sup>nd</sup>/3<sup>rd</sup> Floors.
- Continued Thermoplastic Flooring on 3<sup>rd</sup> Floor.
- Continued Installing Refrigeration Lines on 3rd Floor.
- Began Installing Wall Tile at "International."
- Began Installing Kitchen Equipment at "Smokehouse."
- Began Polishing Terrazo on 3rd Floor.

#### SITE

- Completed Pouring Curb and Gutter at Highway 93.
- Completed Pouring Fire Lane South of the Hub.
- Completed Installing ADA Pavers at 93 and Cherry.
- Continued Working on Civil and Landscape Punch Items.
- Continued Light Pole