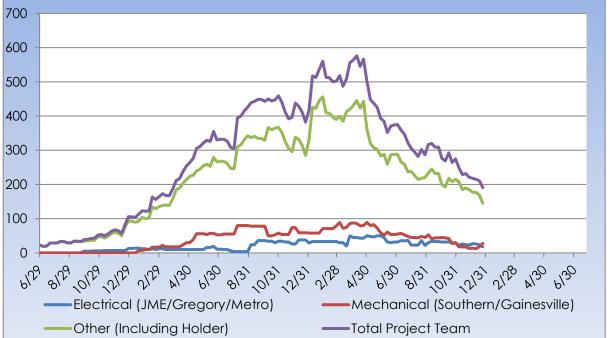

#### TOTAL PROJECT LABOR

| TRA                              | ADE CONTRACTORS ON-SITE  |                     |
|----------------------------------|--------------------------|---------------------|
| Subcontractor                    | Trade                    | Number of Employees |
| Holder Construction Company      | General Contractor       | 12                  |
| Accessories Unlimited            | Accessories              | 0                   |
| Brightview Landscape Development | Hardscape & Landscape    | 8                   |
| Cabinets By Design               | Millwork                 | 0                   |
| Carolina Fire Protection         | Sprinklers               | 2                   |
| Elite Flooring                   | Tile                     | 4                   |
| Feltman Brothers                 | Masonry - West           | 0                   |
| First Choice Glass               | Glazing                  | 0                   |
| Gainesville Mechanical           | Mechanical               | 0                   |
| Gill Plumbing                    | Plumbing                 | 4                   |
| Gregory Electric                 | Electrical – HUB         | 5                   |
| Johnson Controls                 | Controls                 | 0                   |
| Johnsons Modern Electric         | Electrical               | 1                   |
| King Asphalt                     | Asphalt                  | 0                   |
| Kone                             | Elevators                | 0                   |
| Labor Finders                    | Labor Force              | 6                   |
| Metro Power                      | Hub/Sitework Electrical  | 6                   |
| Nations Roofing                  | Roofing                  | 4                   |
| Precision                        | Concrete                 | 5                   |
| Professional Door                | Doors & Hardware         | 0                   |
| Pyramid Masonry                  | Masonry - HUB            | 2                   |
| Reeves Young                     | Site Grading & Utilities | 0                   |
| Sears Contract                   | Drywall/Metal Trusses    | 0                   |
| Sentinel Maintenance             | Construction Cleaning    | 0                   |
| Simplex                          | Controls                 | 0                   |
| Southern Mechanical Inc.         | Mechanical/Plumbing      | 12                  |
| Southern MEP                     | Mechanical/Plumbing      | 6                   |
| Specialty Finishes               | Painting                 | 0                   |
| Spectrum Interiors               | Drywall - HUB            | 12                  |