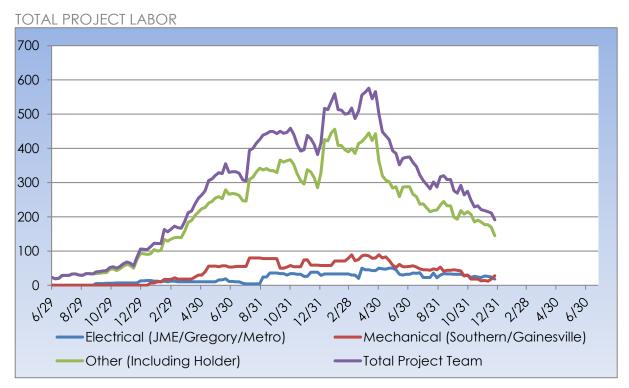

#### TOTAL PROJECT LABOR

| TRADE CONTRACTORS ON-SITE        |                          |                     |  |  |  |  |  |  |  |
|----------------------------------|--------------------------|---------------------|--|--|--|--|--|--|--|
| Subcontractor                    | Trade                    | Number of Employees |  |  |  |  |  |  |  |
| Holder Construction Company      | General Contractor       | 13                  |  |  |  |  |  |  |  |
| Accessories Unlimited            | Accessories              | 2                   |  |  |  |  |  |  |  |
| Brightview Landscape Development | Hardscape & Landscape    | 8                   |  |  |  |  |  |  |  |
| Cabinets By Design               | Millwork                 | 2                   |  |  |  |  |  |  |  |
| Carolina Fire Protection         | Sprinklers               | 0                   |  |  |  |  |  |  |  |
| Elite Flooring                   | Tile                     | 4                   |  |  |  |  |  |  |  |
| Feltman Brothers                 | Masonry - West           | 0                   |  |  |  |  |  |  |  |
| First Choice Glass               | Glazing                  | 2                   |  |  |  |  |  |  |  |
| Gainesville Mechanical           | Mechanical               | 0                   |  |  |  |  |  |  |  |
| Gill Plumbing                    | Plumbing                 | 5                   |  |  |  |  |  |  |  |
| Gregory Electric                 | Electrical – HUB         | 5                   |  |  |  |  |  |  |  |
| Johnson Controls                 | Controls                 | 2                   |  |  |  |  |  |  |  |
| Johnsons Modern Electric         | Electrical               | 1                   |  |  |  |  |  |  |  |
| King Asphalt                     | Asphalt                  | 0                   |  |  |  |  |  |  |  |
| Kone                             | Elevators                | 0                   |  |  |  |  |  |  |  |
| Labor Finders                    | Labor Force              | 12                  |  |  |  |  |  |  |  |
| Metro Power                      | Sitework Electrical      | 18                  |  |  |  |  |  |  |  |
| Nations Roofing                  | Roofing                  | 5                   |  |  |  |  |  |  |  |
| Precision                        | Concrete                 | 5                   |  |  |  |  |  |  |  |
| Professional Door                | Doors & Hardware         | 6                   |  |  |  |  |  |  |  |
| Pyramid Masonry                  | Masonry - HUB            | 2                   |  |  |  |  |  |  |  |
| Reeves Young                     | Site Grading & Utilities | 3                   |  |  |  |  |  |  |  |
| Sears Contract                   | Drywall/Metal Trusses    | 0                   |  |  |  |  |  |  |  |
| Sentinel Maintenance             | Construction Cleaning    | 3                   |  |  |  |  |  |  |  |
| Simplex                          | Controls                 | 12                  |  |  |  |  |  |  |  |
| Southern Mechanical Inc.         | Mechanical/Plumbing      | 12                  |  |  |  |  |  |  |  |
| Southern MEP                     | Mechanical/Plumbing      | 6                   |  |  |  |  |  |  |  |
| Specialty Finishes               | Painting                 | 0                   |  |  |  |  |  |  |  |
| Spectrum Interiors               | Drywall - HUB            | 12                  |  |  |  |  |  |  |  |