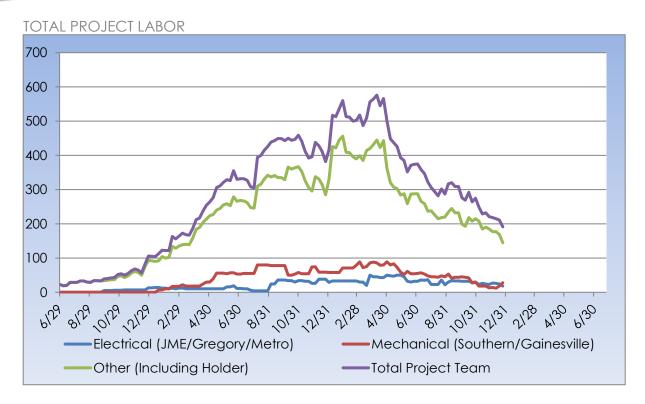

#### TOTAL PROJECT LABOR

| TRA                              | DE CONTRACTORS ON-SITE   |                     |
|----------------------------------|--------------------------|---------------------|
| Subcontractor                    | Trade                    | Number of Employees |
| Holder Construction Company      | General Contractor       | 13                  |
| Accessories Unlimited            | Accessories              | 0                   |
| Brightview Landscape Development | Hardscape & Landscape    | 6                   |
| Cabinets By Design               | Millwork                 | 0                   |
| Carolina Fire Protection         | Sprinklers               | 3                   |
| Elite Flooring                   | Tile                     | 4                   |
| Feltman Brothers                 | Masonry - West           | 0                   |
| First Choice Glass               | Glazing                  | 0                   |
| Gainesville Mechanical           | Mechanical               | 0                   |
| Gill Plumbing                    | Plumbing                 | 1                   |
| Gregory Electric                 | Electrical – HUB         | 5                   |
| Johnson Controls                 | Controls                 | 2                   |
| Johnsons Modern Electric         | Electrical               | 1                   |
| King Asphalt                     | Asphalt                  | 0                   |
| Kone                             | Elevators                | 0                   |
| _abor Finders                    | Labor Force              | 12                  |
| Metro Power                      | Sitework Electrical      | 18                  |
| Nations Roofing                  | Roofing                  | 0                   |
| Precision                        | Concrete                 | 5                   |
| Professional Door                | Doors & Hardware         | 0                   |
| Pyramid Masonry                  | Masonry - HUB            | 2                   |
| Reeves Young                     | Site Grading & Utilities | 0                   |
| Sears Contract                   | Drywall/Metal Trusses    | 0                   |
| Sentinel Maintenance             | Construction Cleaning    | 3                   |
| Simplex                          | Controls                 | 12                  |
| Southern Mechanical Inc.         | Mechanical/Plumbing      | 12                  |
| Southern MEP                     | Mechanical/Plumbing      | 6                   |
| Specialty Finishes               | Painting                 | 0                   |
| Spectrum Interiors               | Drywall - HUB            | 12                  |
|                                  |                          |                     |