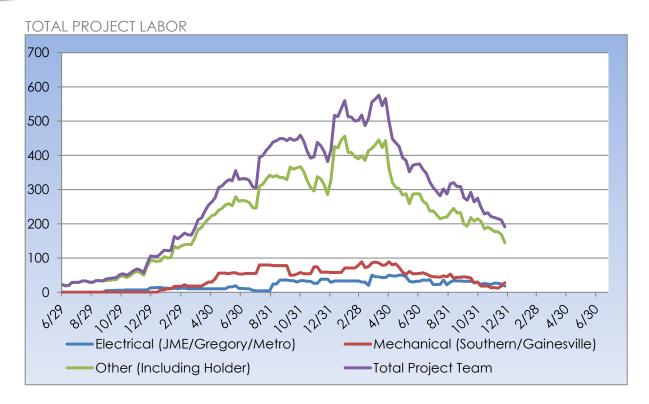

#### TOTAL PROJECT LABOR

| TRA                              | DE CONTRACTORS ON-SITE   |                     |
|----------------------------------|--------------------------|---------------------|
| Subcontractor                    | Trade                    | Number of Employees |
| Holder Construction Company      | General Contractor       | 14                  |
| Accessories Unlimited            | Accessories              | 0                   |
| Brightview Landscape Development | Hardscape & Landscape    | 8                   |
| Cabinets By Design               | Millwork                 | 0                   |
| Carolina Fire Protection         | Sprinklers               | 3                   |
| Elite Flooring                   | Tile                     | 4                   |
| Feltman Brothers                 | Masonry - West           | 0                   |
| First Choice Glass               | Glazing                  | 0                   |
| Gainesville Mechanical           | Mechanical               | 0                   |
| Gill Plumbing                    | Plumbing                 | 3                   |
| Gregory Electric                 | Electrical – HUB         | 10                  |
| Johnson Controls                 | Controls                 | 4                   |
| Johnsons Modern Electric         | Electrical               | 2                   |
| King Asphalt                     | Asphalt                  | 15                  |
| Kone                             | Elevators                | 0                   |
| Labor Finders                    | Labor Force              | 12                  |
| Metro Power                      | Sitework Electrical      | 3                   |
| Nations Roofing                  | Roofing                  | 0                   |
| Precision                        | Concrete                 | 0                   |
| Professional Door                | Doors & Hardware         | 2                   |
| Pyramid Masonry                  | Masonry - HUB            | 0                   |
| Reeves Young                     | Site Grading & Utilities | 8                   |
| Sears Contract                   | Drywall/Metal Trusses    | 4                   |
| Sentinel Maintenance             | Construction Cleaning    | 2                   |
| Simplex                          | Controls                 | 12                  |
| Southern Mechanical Inc.         | Mechanical/Plumbing      | 12                  |
| Southern MEP                     | Mechanical/Plumbing      | 6                   |
| Specialty Finishes               | Painting                 | 9                   |
| Spectrum Interiors               | Drywall - HUB            | 12                  |