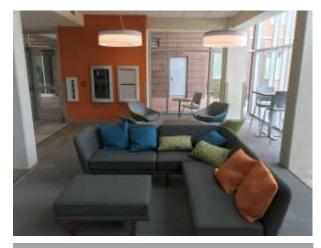

Superintendent's Weekly Activity Report #164
Douthit Hills Student Community, Clemson University Project
Rush Dunaway





Superintendent's Weekly Activity Report #164
Douthit Hills Student Community, Clemson University Project
Rush Dunaway



# **CURRENT CONSTRUCTION ACTIVITIES**

#### **WEST ZONE**

- Completed Installing Unit Furniture in Buildings A and B.
- Completed Installing Appliances in Building C.
- Continued Signing Off Punch List Items in the West Zone.
- Continued Cleaning Exterior Windows in the West Zone.
- Continued Test & Balance in Buildings C and D.
- Continued Installing Appliances in Building D.
- Continued Installing Unit Furniture in Buildings C and D.
- Continued Backpunch of Building C Units.
- Began Installing Lobby Furniture in Buildings A and B.



East Zone Lobby Furniture

#### HUB

- Completed Ceiling Grid Main Kitchen Area.
- Completed FRP Installation on 3<sup>rd</sup> Floor.
- Continued Wall Framing on 2<sup>nd</sup> Floor.
- Continued Piping Install in Staff Bathrooms.
- Continued MEP In-wall Rough-in on 2<sup>nd</sup> Floor.
- Began MEP Overhead Rough-in Main Kitchen Area.
- Began Hanging and Finishing Drywall on 2<sup>nd</sup> Floor.

#### SITE

- Completed Paving West Zone Parking Lots.
- Completed Pouring West Zone Light Pole Bases.
- Continued Gate Installation at Building B Pool.
- Continued Working on Civil and Landscape Punch Items.
- Continued Working on SWPP Report Items.
- Began Working on East Zone Parking Lot Punch List.
- Began Removing Utilities/Grading Northwest of Building A.



East Zone Lobby Furniture