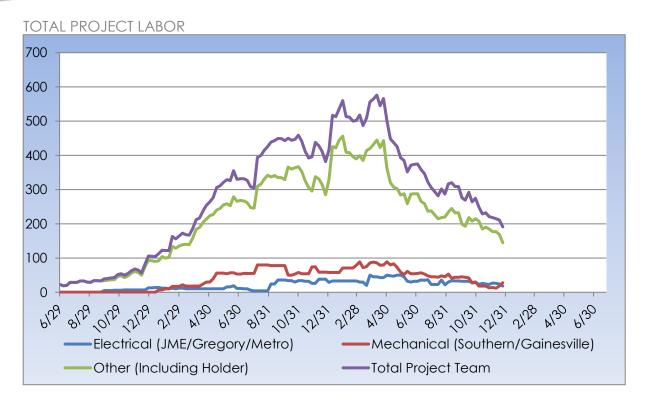

#### TOTAL PROJECT LABOR

| TRADE CONTRACTORS ON-SITE        |                          |                     |
|----------------------------------|--------------------------|---------------------|
| Subcontractor                    | Trade                    | Number of Employees |
| Holder Construction Company      | General Contractor       | 16                  |
| Accessories Unlimited            | Accessories              | 2                   |
| Brightview Landscape Development | Hardscape & Landscape    | 8                   |
| Cabinets By Design               | Millwork                 | 0                   |
| Carolina Fire Protection         | Sprinklers               | 3                   |
| Elite Flooring                   | Tile                     | 4                   |
| Feltman Brothers                 | Masonry - West           | 0                   |
| First Choice Glass               | Glazing                  | 3                   |
| Gainesville Mechanical           | Mechanical               | 0                   |
| Gill Plumbing                    | Plumbing                 | 3                   |
| Gregory Electric                 | Electrical – HUB         | 10                  |
| Johnson Controls                 | Controls                 | 4                   |
| Johnsons Modern Electric         | Electrical               | 3                   |
| King Asphalt                     | Asphalt                  | 0                   |
| Kone                             | Elevators                | 0                   |
| Labor Finders                    | Labor Force              | 14                  |
| Metro Power                      | Sitework Electrical      | 3                   |
| Nations Roofing                  | Roofing                  | 0                   |
| Precision                        | Concrete                 | 0                   |
| Professional Door                | Doors & Hardware         | 2                   |
| Pyramid Masonry                  | Masonry - HUB            | 0                   |
| Reeves Young                     | Site Grading & Utilities | 4                   |
| Sears Contract                   | Drywall/Metal Trusses    | 10                  |
| Sentinel Maintenance             | Construction Cleaning    | 8                   |
| Simplex                          | Controls                 | 12                  |
| Southern Mechanical Inc.         | Mechanical/Plumbing      | 12                  |
| Southern MEP                     | Mechanical/Plumbing      | 6                   |
| Specialty Finishes               | Painting                 | 9                   |
| Spectrum Interiors               | Drywall - HUB            | 12                  |