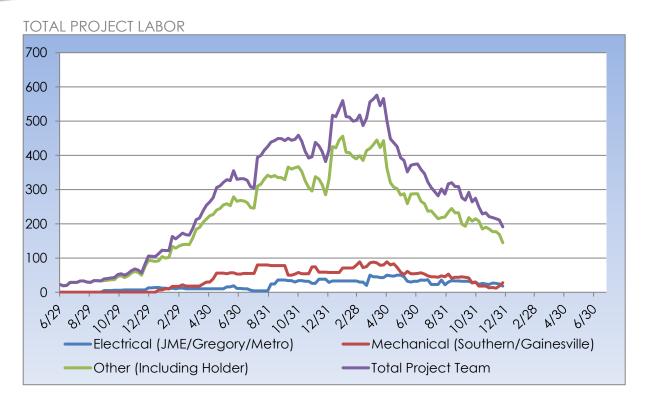

## TOTAL PROJECT LABOR

| TRA                              | DE CONTRACTORS ON-SITE   |                     |
|----------------------------------|--------------------------|---------------------|
| Subcontractor                    | Trade                    | Number of Employees |
| Holder Construction Company      | General Contractor       | 16                  |
| Accessories Unlimited            | Accessories              | 2                   |
| Brightview Landscape Development | Hardscape & Landscape    | 8                   |
| Cabinets By Design               | Millwork                 | 0                   |
| Carolina Fire Protection         | Sprinklers               | 3                   |
| Elite Flooring                   | Tile                     | 4                   |
| Feltman Brothers                 | Masonry - West           | 0                   |
| First Choice Glass               | Glazing                  | 3                   |
| Gainesville Mechanical           | Mechanical               | 0                   |
| Gill Plumbing                    | Plumbing                 | 3                   |
| Gregory Electric                 | Electrical – HUB         | 10                  |
| Johnson Controls                 | Controls                 | 4                   |
| Johnsons Modern Electric         | Electrical               | 3                   |
| King Asphalt                     | Asphalt                  | 0                   |
| Kone                             | Elevators                | 0                   |
| Labor Finders                    | Labor Force              | 14                  |
| Metro Power                      | Sitework Electrical      | 3                   |
| Nations Roofing                  | Roofing                  | 0                   |
| Precision                        | Concrete                 | 0                   |
| Professional Door                | Doors & Hardware         | 2                   |
| Pyramid Masonry                  | Masonry - HUB            | 0                   |
| Reeves Young                     | Site Grading & Utilities | 4                   |
| Sears Contract                   | Drywall/Metal Trusses    | 10                  |
| Sentinel Maintenance             | Construction Cleaning    | 8                   |
| Simplex                          | Controls                 | 12                  |
| Southern Mechanical Inc.         | Mechanical/Plumbing      | 12                  |
| Southern MEP                     | Mechanical/Plumbing      | 6                   |
| Specialty Finishes               | Painting                 | 9                   |
| Spectrum Interiors               | Drywall - HUB            | 12                  |