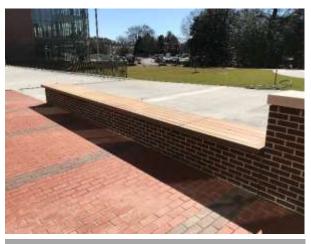

Wood Slat Seat Walls

#### SITE

- Complete Installing Wood Slat Seat Walls.
- Continue Pressure Washing/Caulking West Zone Sidewalks.
- Continue Working on Civil and Landscape Punch Items.
- Begin Installing Bollards and Bumpers.