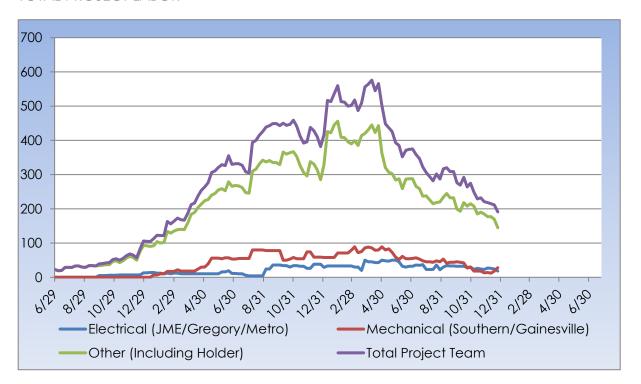

### TOTAL PROJECT LABOR

Superintendent's Weekly Activity Report #157 Douthit Hills Student Community, Clemson University Project Tony Greene

### TOTAL PROJECT LABOR

|                                  | trade contractors on-site |                     |
|----------------------------------|---------------------------|---------------------|
| Subcontractor                    | Trade                     | Number of Employees |
| Holder Construction Company      | General Contractor        | 20                  |
| Accessories Unlimited            | Accessories               | 2                   |
| Brightview Landscape Development | Hardscape & Landscape     | 10                  |
| Cabinets By Design               | Millwork                  | 2                   |
| Carolina Fire Protection         | Sprinklers                | 3                   |
| Elite Flooring                   | Tile                      | 4                   |
| Feltman Brothers                 | Masonry - West            | 0                   |
| First Choice Glass               | Glazing                   | 0                   |
| Gainesville Mechanical           | Mechanical                | 0                   |
| Gill Plumbing                    | Plumbing                  | 4                   |
| Gregory Electric                 | Electrical – HUB          | 10                  |
| Johnson Controls                 | Controls                  | 4                   |
| Johnsons Modern Electric         | Electrical                | 3                   |
| King Asphalt                     | Asphalt                   | 0                   |
| Kone                             | Elevators                 | 1                   |
| Labor Finders                    | Labor Force               | 12                  |
| Metro Power                      | Sitework Electrical       | 3                   |
| Nations Roofing                  | Roofing                   | 0                   |
| Precision                        | Concrete                  | 0                   |
| Professional Door                | Doors & Hardware          | 5                   |
| Pyramid Masonry                  | Masonry - HUB             | 0                   |
| Reeves Young                     | Site Grading & Utilities  | 4                   |
| Sears Contract                   | Drywall/Metal Trusses     | 10                  |
| Sentinel Maintenance             | Construction Cleaning     | 8                   |
| Simplex                          | Controls                  | 12                  |
| Southern Mechanical Inc.         | Mechanical/Plumbing       | 12                  |
| Southern MEP                     | Mechanical/Plumbing       | 6                   |
| Specialty Finishes               | Painting                  | 7                   |
| Spectrum Interiors               | Druwall - HUB             | 12                  |
| Staff Zone                       | Labor Force               | 0                   |
| Steel Toe                        | Labor Force               | 2                   |
| TOTAL                            |                           | 156                 |