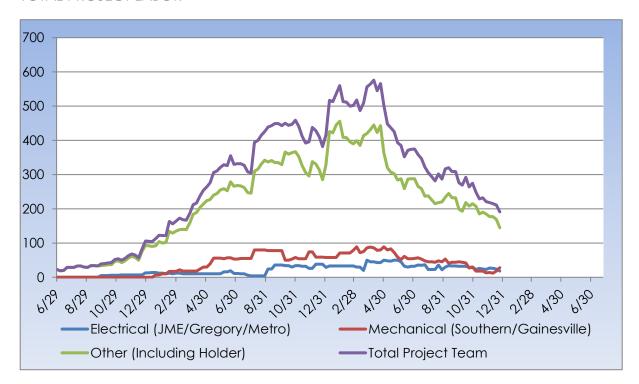

#### TOTAL PROJECT LABOR

Superintendent's Weekly Activity Report #154
Douthit Hills Student Community, Clemson University Project
Tony Greene

### TOTAL PROJECT LABOR

| TRA                              | DE CONTRACTORS ON-SITE   |                     |
|----------------------------------|--------------------------|---------------------|
| Subcontractor                    | Trade                    | Number of Employees |
| Holder Construction Company      | General Contractor       | 23                  |
| Accessories Unlimited            | Accessories              | 2                   |
| Brightview Landscape Development | Hardscape & Landscape    | 7                   |
| Cabinets By Design               | Millwork                 | 2                   |
| Carolina Fire Protection         | Sprinklers               | 2                   |
| Elite Flooring                   | Tile                     | 0                   |
| Feltman Brothers                 | Masonry - West           | 0                   |
| First Choice Glass               | Glazing                  | 1                   |
| Gainesville Mechanical           | Mechanical               | 0                   |
| Gill Plumbing                    | Plumbing                 | 4                   |
| Gregory Electric                 | Electrical – HUB         | 10                  |
| Johnson Controls                 | Controls                 | 4                   |
| Johnsons Modern Electric         | Electrical               | 6                   |
| King Asphalt                     | Asphalt                  | 0                   |
| Kone                             | Elevators                | 1                   |
| Labor Finders                    | Labor Force              | 15                  |
| Metro Power                      | Sitework Electrical      | 3                   |
| Nations Roofing                  | Roofing                  | 0                   |
| Precision                        | Concrete                 | 0                   |
| Professional Door                | Doors & Hardware         | 4                   |
| Pyramid Masonry                  | Masonry - HUB            | 0                   |
| Reeves Young                     | Site Grading & Utilities | 4                   |
| Sears Contract                   | Drywall/Metal Trusses    | 17                  |
| Sentinel Maintenance             | Construction Cleaning    | 6                   |
| Simplex                          | Controls                 | 0                   |
| Southern Mechanical Inc.         | Mechanical/Plumbing      | 15                  |
| Southern MEP                     | Mechanical/Plumbing      | 6                   |
| Specialty Finishes               | Painting                 | 7                   |
| Staff Zone                       | Labor Force              | 0                   |
| Steel Toe                        | Labor Force              | 0                   |
| TOTAL                            |                          | 139                 |