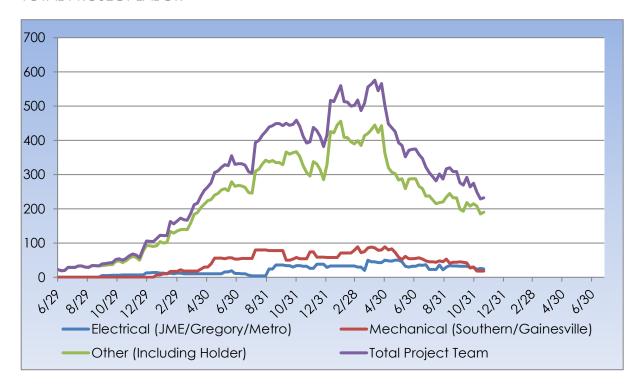

#### TOTAL PROJECT LABOR

Superintendent's Weekly Activity Report #146 Douthit Hills Student Community, Clemson University Project Tony Greene

### TOTAL PROJECT LABOR

|                                  | TRADE CONTRACTORS ON-SITE |                     |
|----------------------------------|---------------------------|---------------------|
| Subcontractor                    | Trade                     | Number of Employees |
| Holder Construction Company      | General Contractor        | 26                  |
| Accessories Unlimited            | Accessories               | 2                   |
| Brightview Landscape Development | Hardscape & Landscape     | 12                  |
| Cabinets By Design               | Millwork                  | 5                   |
| Carolina Fire Protection         | Sprinklers                | 3                   |
| Elite Flooring                   | Tile                      | 0                   |
| Feltman Brothers                 | Masonry - West            | 0                   |
| First Choice Glass               | Glazing                   | 1                   |
| Gainesville Mechanical           | Mechanical                | 0                   |
| Gill Plumbing                    | Plumbing                  | 14                  |
| Gregory Electric                 | Electrical – HUB          | 6                   |
| Johnson Controls                 | Controls                  | 5                   |
| Johnsons Modern Electric         | Electrical                | 14                  |
| King Asphalt                     | Asphalt                   | 0                   |
| Kone                             | Elevators                 | 4                   |
| Labor Finders                    | Labor Force               | 15                  |
| Metro Power                      | Sitework Electrical       | 4                   |
| Nations Roofing                  | Roofing                   | 0                   |
| Precision                        | Concrete                  | 16                  |
| Professional Door                | Doors & Hardware          | 7                   |
| Pyramid Masonry                  | Masonry - HUB             | 0                   |
| Reeves Young                     | Site Grading & Utilities  | 4                   |
| Sears Contract                   | Drywall/Metal Trusses     | 42                  |
| Sentential Maintenance           | Construction Cleaning     | 10                  |
| Simplex                          | Controls                  | 4                   |
| Southern Mechanical Inc.         | Mechanical/Plumbing       | 18                  |
| Specialty Finishes               | Painting                  | 16                  |
| Staff Zone                       | Labor Force               | 2                   |
| Steel Toe                        | Labor Force               | 2                   |
| TOTAL                            |                           | 232                 |