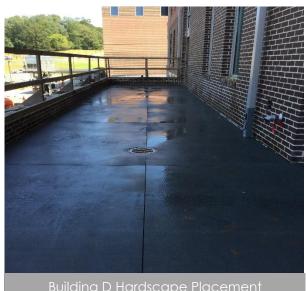

#### EAST ZONE & SITE

- Completed the Concrete Deck Placement at Bldg B Pool.
- Completed Grading for Hardscapes between B & D.
- Completed Hardscapes North of Building D.
- Completed Brick Installation on the Building D Stair Walls.
- Completed Pouring Pole Bases South of Building C.
- Completed Lighting Raceway Install South of the Spine.
- Continued Punch List in Buildings G, F, & E.
- Continued Site Punch List in East Zone.
- Continued Bio-Retention Cell Construction in West Zone.
- Continued Bricking Manholes to Grade in West Zone.
- Began Irrigation & Topsoil at Buildings B & D Perimeter.
- Began Brick on Stair Walls East of Building C.
- Began Pouring Concrete Collars in the West Zone.