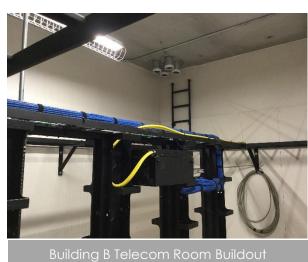

#### WEST ZONE & HUB

- Completed LVT Installation on C3.
- Completed Ceiling Grid Installation on C3.
- Completed Ceiling Grid Installation on B4.
- Completed Finishing Ceilings on D4.
- Completed Installation of Base on A3 and A5.
- Continued Signing off Punch List Items in Building A and B.
- Continued MEP Trim-out on C5.
- Continued Millwork Installation on C5.
- Continued MEP Rough-In on D4.
- Continued Installing Blinds in Units in A.
- Continued Elevator Installation in Building C.
- Continued MEP Rough-in at HUB Starbucks.
- Began Overhead Rough-in on B4 Corridor.
- Began Ceiling Grid Installation on B5 Corridor.
- Began MEP Trim-out D3.