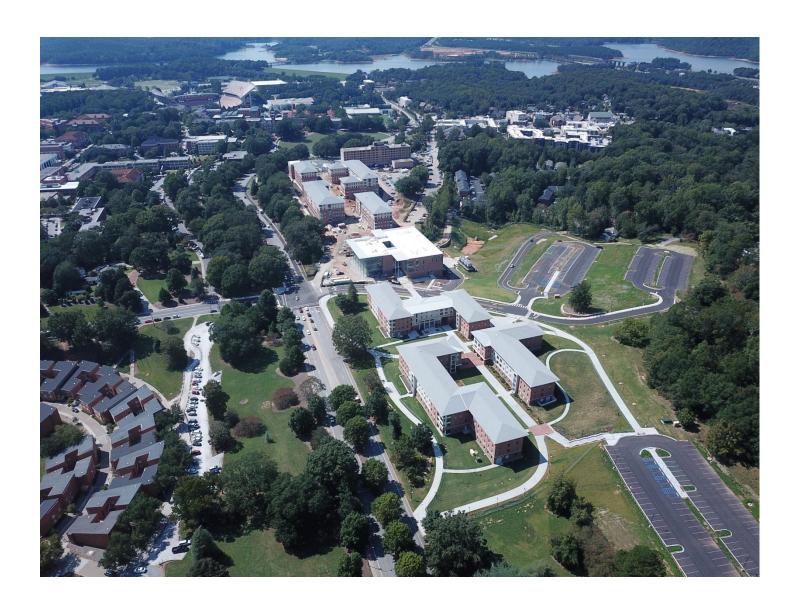

#### EAST ZONE & SITE

- Completed the Concrete Deck Placement at Bldg B Pool.
- Completed Grading for Hardscapes between B & D.
- Completed Hardscapes North of Building D.
- Completed Brick Installation on the Building D Stair Walls.
- Completed Pouring Pole Bases South of Building C.
- Completed Lighting Raceway Install South of the Spine.
- Continued Punch List in Buildings G, F, & E.
- Continued Site Punch List in East Zone.
- Continued Bio-Retention Cell Construction in West Zone.
- Continued Bricking Manholes to Grade in West Zone.
- Began Irrigation & Topsoil at Buildings B & D Perimeter.
- Began Brick on Stair Walls East of Building C.
- Began Pouring Concrete Collars in the West Zone.