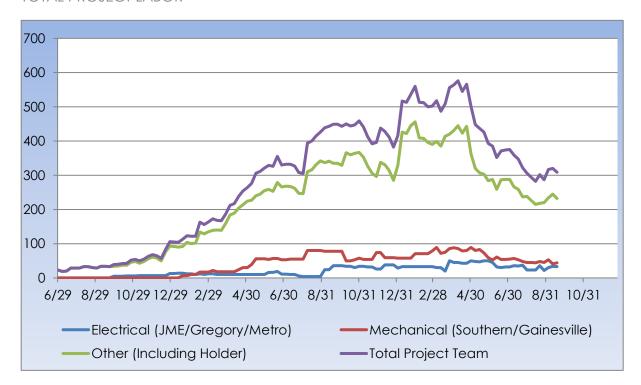

### TOTAL PROJECT LABOR

Superintendent's Weekly Activity Report #138
Douthit Hills Student Community, Clemson University Project
Tony Greene

### TOTAL PROJECT LABOR

|                                  | TRADE CONTRACTORS ON-SITE |                     |
|----------------------------------|---------------------------|---------------------|
| Subcontractor                    | Trade                     | Number of Employees |
| Holder Construction Company      | General Contractor        | 24                  |
| Accessories Unlimited            | Accessories               | 2                   |
| Brightview Landscape Development | Hardscape & Landscape     | 11                  |
| Cabinets By Design               | Millwork                  | 9                   |
| Carolina Fire Protection         | Sprinklers                | 3                   |
| Elite Flooring                   | Tile                      | 0                   |
| Feltman Brothers                 | Masonry - West            | 0                   |
| First Choice Glass               | Glazing                   | 2                   |
| Gainesville Mechanical           | Mechanical                | 0                   |
| Gill Plumbing                    | Plumbing                  | 21                  |
| Gregory Electric                 | Electrical – HUB          | 9                   |
| Johnson Controls                 | Controls                  | 4                   |
| Johnsons Modern Electric         | Electrical                | 24                  |
| King Asphalt                     | Asphalt                   | 0                   |
| Kone                             | Elevators                 | 6                   |
| Labor Finders                    | Labor Force               | 14                  |
| Metro Power                      | Sitework Electrical       | 3                   |
| Nations Roofing                  | Roofing                   | 4                   |
| Precision                        | Concrete                  | 9                   |
| Professional Door                | Doors & Hardware          | 2                   |
| Pyramid Masonry                  | Masonry - HUB             | 5                   |
| Reeves Young                     | Site Grading & Utilities  | 6                   |
| Sears Contract                   | Drywall/Metal Trusses     | 81                  |
| Sentential Maintenance           | Construction Cleaning     | 12                  |
| Simplex                          | Controls                  | 6                   |
| Southern Mechanical Inc.         | Mechanical/Plumbing       | 44                  |
| Specialty Finishes               | Painting                  | 15                  |
| Staff Zone                       | Labor Force               | 2                   |
| Steel Toe                        | Labor Force               | 1                   |
| TOTAL                            |                           | 318                 |