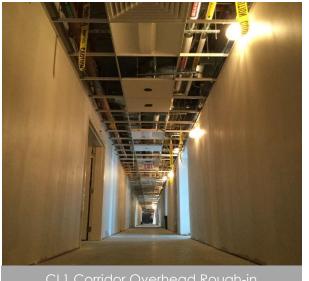

#### WEST 70NF & HUB

- Complete Ceiling Grid Installation on B5.
- Complete Overhead Rough-in on B4 Corridor.
- Complete LVT Installation on C4.
- Continue Signing off Punch List Items in Buildings A and B.
- Continue MEP Rough-In on D5 & D6.
- Continue Elevator Installation in Building C.
- Continue MEP Rough-in at HUB Starbucks.
- Continue Millwork Installation on D3.
- Continue Overhead Rough-in on CL1 and C1 Corridors
- Begin Ceiling Grid Installation on B6.
- Begin LVT Installation on C5.
- Begin Ceiling Grid Installation on C4.
- Begin Elevator Installation in Building B.
- Begin Installation of Base on A4.