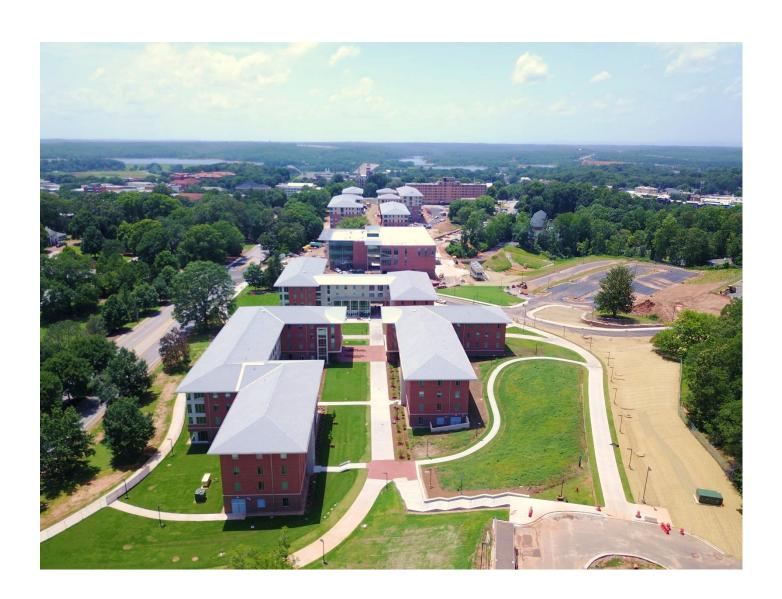

#### EAST ZONE & SITE

- TCO Received For Bldgs E, F, & G.
- Continued Punch List in Buildings G, F, & E.
- Punchlist Sign off @ Building F.
- Continued Fire Alarm Testing in Building E.
- Continued T&B at Building E.
- Continued Carpet @ Building E 1st Floor.
- Continued ADA Inspection Building F.
- Installed Bollards @ Building E Dumpster Pad.
- Began Wood Slat Seat Wall Installation.
- Final Paved Cherry Road & Northwest Lot.
- Finish Firelane Concrete @ East Spine & Cherry Road.
- Began Building B Pool Construction.
- Continued Painting Kite Hill Water Tower.

#### WEST ZONE & HUB

- Continued Punch List @ Building A.
- Finish Panel Installation @ Building A Terrace.
- Continued Painting Walls @ Building A.
- Continued MEP Trim-out @ Building B.
- Continued MEP Rough-In @ Buildings C & D.
- Continued Framing & Hanging Drywall @ Bldgs C & D.
- Continued Finishing Walls @ Buildings B & C.
- Continued Setting Showers @ Building C.
- Continued Elevator Install @ Building C.
- Continued Framing @ HUB Starbucks.
- Continued Overhead MEP Rough-in @ HUB Starbucks.