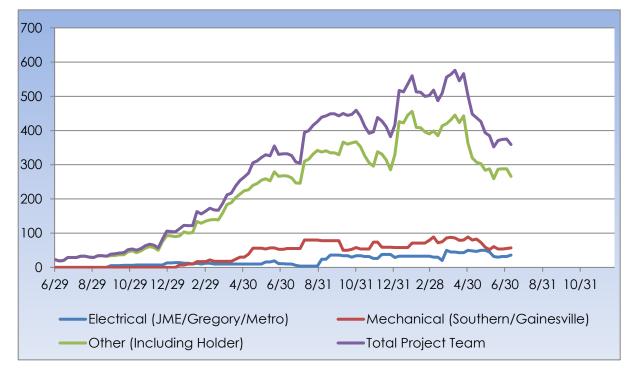

## **MANPOWER**

#### TOTAL PROJECT LABOR

Superintendent's Weekly Activity Report #127 Douthit Hills Student Community, Clemson University Project Joe Jett

#### TOTAL PROJECT LABOR

|                                  | TRADE CONTRACTORS ON-SITE |                     |
|----------------------------------|---------------------------|---------------------|
| Subcontractor                    | Trade                     | Number of Employees |
| Holder Construction Company      | General Contractor        | 35                  |
| Accessories Unlimited            | Accessories               | 2                   |
| Brightview Landscape Development | Hardscape & Landscape     | 13                  |
| Cabinets By Design               | Millwork                  | 5                   |
| Carolina Fire Protection         | Sprinklers                | 4                   |
| Elite Flooring                   | Tile                      | 0                   |
| Feltman Brothers                 | Masonry - West            | 0                   |
| First Choice Glass               | Glazing                   | 4                   |
| Gainesville Mechanical           | Mechanical                | 4                   |
| Gill Plumbing                    | Plumbing                  | 33                  |
| Graham Hodge                     | Glazing - HUB             | 0                   |
| Gregory Electric                 | Electrical – HUB          | 3                   |
| Johnson Controls                 | Controls                  | 5                   |
| Johnsons Modern Electric         | Electrical                | 29                  |
| King Asphalt                     | Asphalt                   | 15                  |
| Kone                             | Elevators                 | 4                   |
| Labor Finders                    | Labor Force               | 18                  |
| Metro Power                      | Sitework Electrical       | 4                   |
| Nations Roofing                  | Roofing                   | 0                   |
| Palmetto Waterproofing           | Waterproofing             | 4                   |
| Precision                        | Concrete                  | 0                   |
| Professional Door                | Doors & Hardware          | 8                   |
| Pyramid Masonry                  | Masonry - HUB             | 0                   |
| Reeves Young                     | Site Grading & Utilities  | 10                  |
| Rival Construction Inc.          | Concrete                  | 0                   |
| Sears Contract                   | Drywall/Metal Trusses     | 75                  |
| Sentential Maintenance           | Construction Cleaning     | 4                   |
| Simplex                          | Controls                  | 11                  |
| Southern Mechanical Inc.         | Mechanical/Plumbing       | 53                  |
| Specialty Finishes               | Painting                  | 11                  |
| Steel Toe                        | Labor Force               | 3                   |
| TG Welding                       | Misc. Steel               | 0                   |
| Tree South                       | Arborist                  | 2                   |
| TOTAL                            |                           | 359                 |