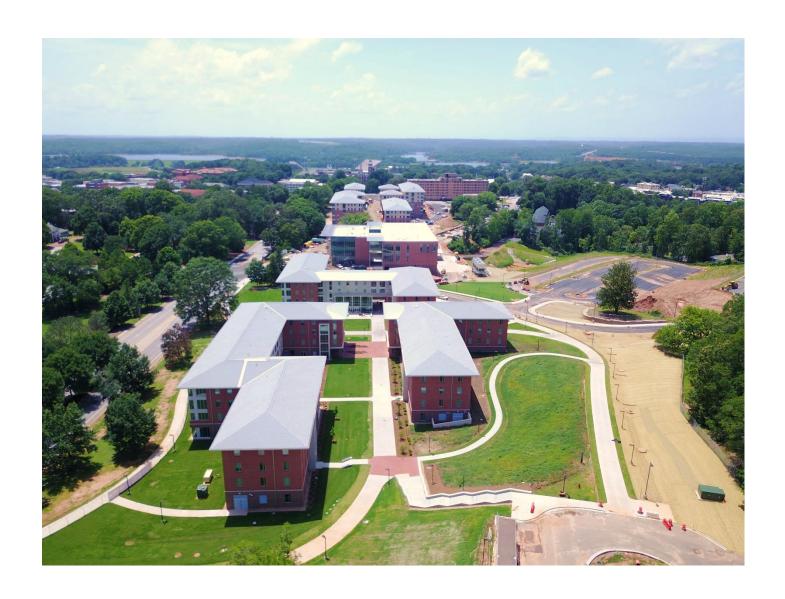

#### EAST ZONE & SITE

- Continued Final Inspections @ Buildings G & F.
- Continued Punch List in Buildings G, F, & E.
- Punchlist Sign off @ Building F.
- Continued Fire Alarm Testing in Building E.
- Continued T&B at Building E.
- Continued Carpet @ Building E 1st Floor.
- Began ADA Inspection Building F.
- Paved East Parking Lot.
- Continued Painting Kite Hill Water Tower.
- Began Final Inspection of Electrical Rooms & FCU Closets.

#### WEST ZONE & HUB

- Continued Punch List @ Building A.
- Continued Panel Install @ Building A Terrace.
- Continued Painting Walls @ Building A.
- Continued MEP Trim-out @ Building B.
- Continued MEP Rough-In @ Buildings C & D.
- Continued Framing & Hanging Drywall @ Bldgs C & D.
- Continued Finishing Walls @ Buildings B & C.
- Continued Setting Showers @ Building C.
- Continued Elevator Install @ Building C.
- Continued Framing @ HUB Starbucks.
- Continued Overhead MEP Rough-in @ HUB Starbucks.