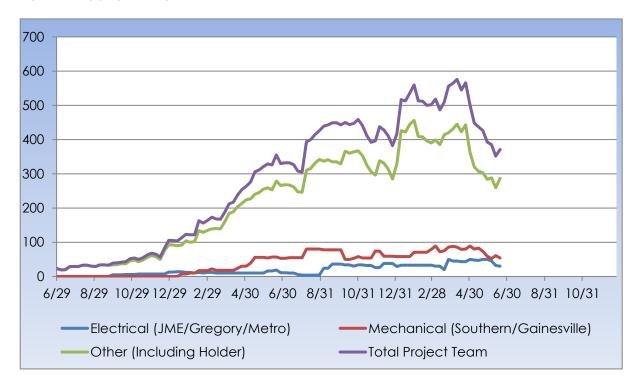

# **MANPOWER**

#### TOTAL PROJECT LABOR

Superintendent's Weekly Activity Report #126 Douthit Hills Student Community, Clemson University Project Joe Jett

### TOTAL PROJECT LABOR

|                                  | TRADE CONTRACTORS ON-SITE |                     |
|----------------------------------|---------------------------|---------------------|
| Subcontractor                    | Trade                     | Number of Employees |
| Holder Construction Company      | General Contractor        | 35                  |
| Accessories Unlimited            | Accessories               | 2                   |
| Brightview Landscape Development | Hardscape & Landscape     | 12                  |
| Cabinets By Design               | Millwork                  | 2                   |
| Carolina Fire Protection         | Sprinklers                | 6                   |
| Elite Flooring                   | Tile                      | 0                   |
| Feltman Brothers                 | Masonry - West            | 10                  |
| First Choice Glass               | Glazing                   | 2                   |
| Gainesville Mechanical           | Mechanical                | 8                   |
| Gill Plumbing                    | Plumbing                  | 36                  |
| Graham Hodge                     | Glazing - HUB             | 0                   |
| Gregory Electric                 | Electrical – HUB          | 6                   |
| Johnson Controls                 | Controls                  | 2                   |
| Johnsons Modern Electric         | Electrical                | 20                  |
| King Asphalt                     | Asphalt                   | 15                  |
| Kone                             | Elevators                 | 6                   |
| Labor Finders                    | Labor Force               | 18                  |
| Metro Power                      | Sitework Electrical       | 4                   |
| Nations Roofing                  | Roofing                   | 5                   |
| Palmetto Waterproofing           | Waterproofing             | 4                   |
| Precision                        | Concrete                  | 0                   |
| Professional Door                | Doors & Hardware          | 7                   |
| Pyramid Masonry                  | Masonry - HUB             | 0                   |
| Reeves Young                     | Site Grading & Utilities  | 11                  |
| Rival Construction Inc.          | Concrete                  | 0                   |
| Sears Contract                   | Drywall/Metal Trusses     | 92                  |
| Sentential Maintenance           | Construction Cleaning     | 6                   |
| Simplex                          | Controls                  | 4                   |
| Southern Mechanical Inc.         | Mechanical/Plumbing       | 46                  |
| Specialty Finishes               | Painting                  | 11                  |
| Steel Toe                        | Labor Force               | 3                   |
| TG Welding                       | Misc. Steel               | 0                   |
| Tree South                       | Arborist                  | 2                   |
| TOTAL                            |                           | 375                 |