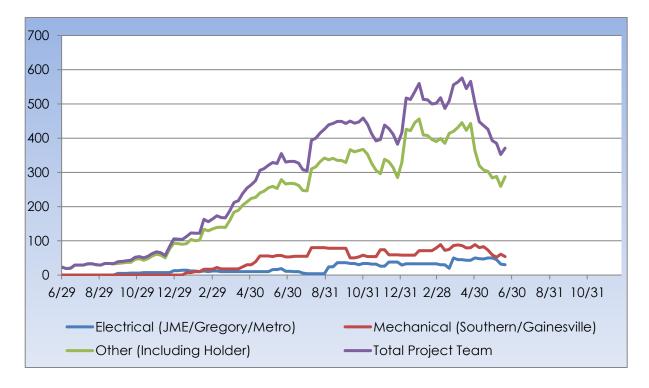

#### TOTAL PROJECT LABOR

Superintendent's Weekly Activity Report #125 Douthit Hills Student Community, Clemson University Project Joe Jett

### TOTAL PROJECT LABOR

|                                  | TRADE CONTRACTORS ON-SITE |                     |
|----------------------------------|---------------------------|---------------------|
| Subcontractor                    | Trade                     | Number of Employees |
| Holder Construction Company      | General Contractor        | 35                  |
| Accessories Unlimited            | Accessories               | 2                   |
| Brightview Landscape Development | Hardscape & Landscape     | 12                  |
| Cabinets By Design               | Millwork                  | 0                   |
| Carolina Fire Protection         | Sprinklers                | 6                   |
| Elite Flooring                   | Tile                      | 0                   |
| Feltman Brothers                 | Masonry - West            | 10                  |
| First Choice Glass               | Glazing                   | 2                   |
| Gainesville Mechanical           | Mechanical                | 8                   |
| Gill Plumbing                    | Plumbing                  | 36                  |
| Graham Hodge                     | Glazing - HUB             | 0                   |
| Gregory Electric                 | Electrical – HUB          | 6                   |
| Johnson Controls                 | Controls                  | 4                   |
| Johnsons Modern Electric         | Electrical                | 20                  |
| King Asphalt                     | Asphalt                   | 15                  |
| Kone                             | Elevators                 | 6                   |
| Labor Finders                    | Labor Force               | 18                  |
| Metro Power                      | Sitework Electrical       | 4                   |
| Nations Roofing                  | Roofing                   | 5                   |
| Palmetto Waterproofing           | Waterproofing             | 0                   |
| Precision                        | Concrete                  | 0                   |
| Professional Door                | Doors & Hardware          | 7                   |
| Pyramid Masonry                  | Masonry - HUB             | 0                   |
| Reeves Young                     | Site Grading & Utilities  | 11                  |
| Rival Construction Inc.          | Concrete                  | 0                   |
| Sears Contract                   | Drywall/Metal Trusses     | 92                  |
| Sentential Maintenance           | Construction Cleaning     | 6                   |
| Simplex                          | Controls                  | 4                   |
| Southern Mechanical Inc.         | Mechanical/Plumbing       | 46                  |
| Specialty Finishes               | Painting                  | 11                  |
| Steel Toe                        | Labor Force               | 3                   |
| TG Welding                       | Misc. Steel               | 0                   |
| Tree South                       | Arborist                  | 2                   |
| TOTAL                            |                           | 371                 |