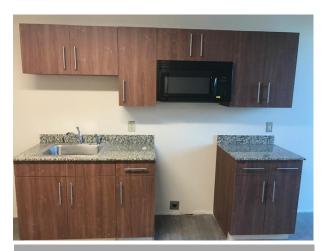

#### WEST ZONE & HUB

- Continued MEP Trim Out @ Building A.
- Continued Millwork Install @ Building A.
- Continued Exterior Fins @ Building A Terrace.
- Continued Painting Walls @ Building A.
- Continued Setting Showers @ Building B.
- Continued MEP Trim-out @ Building B.
- Continued MEP Rough-In @ Buildings C, & D.
- Continued Framing & Finishing Walls @ Buildings C & D.
- Continued Hanging Drywall @ Buildings B & C.
- Continued Plumbing Rough-in @ Building D.
- Continued Underground Utilities @ HUB.

Building A Kitchen

Superintendent's Weekly Activity Report #123
Douthit Hills Student Community, Clemson University Project
Joe Jett