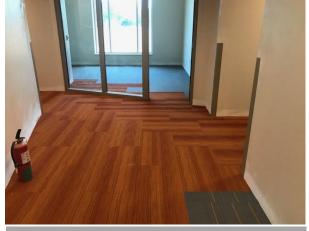

#### EAST ZONE & SITE

- Continued Final Inspections @ Buildings G, F, & E.
- Continued Punch List in Buildings G, F, & E.
- Began Punchlist Sign off @Building G.
- Completed HUB Spine Trench Drain Install.
- Continued Grading Bradley St for Paving.
- Continued Fire Alarm Testing in Building F.
- Continued Planting and Irrigation @ East Spine.
- Continued Carpet @ Building E 3rd Floor.
- Paved Parking Lot North of Building B.

Building E Carpet