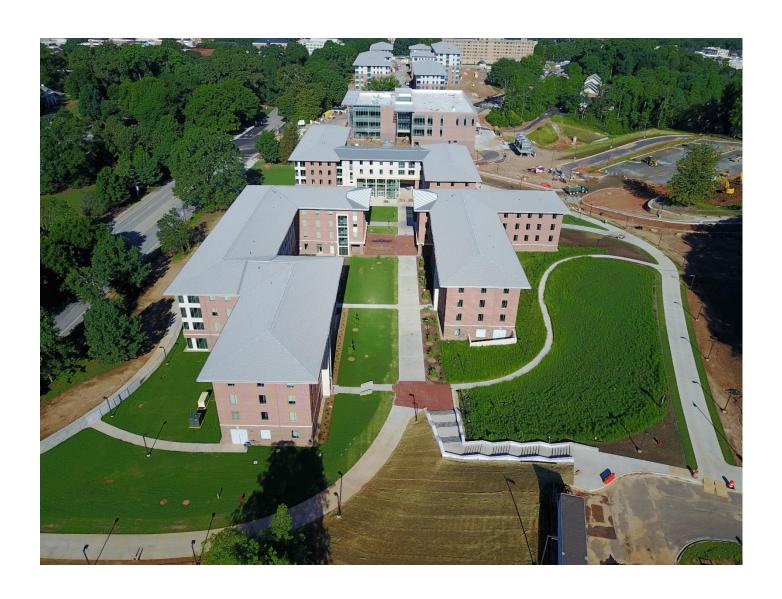

#### EAST ZONE & SITE

- Continued Final Inspections @ Buildings G, F, & E.
- Continued Punch List in Buildings G, F, & E.
- Began Punchlist Sign off @Building G.
- Completed HUB Spine Trench Drain Install.
- Continued Grading Bradley St for Paving.
- Continued Fire Alarm Testing in Building F.
- Continued Planting and Irrigation @ East Spine.
- Continued Carpet @ Building E 3rd Floor.
- Paved Parking Lot North of Building B.