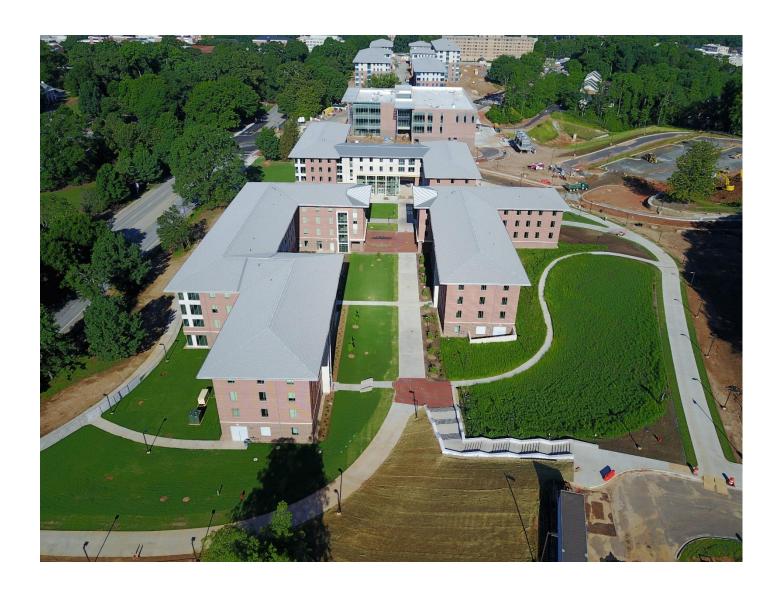

Superintendent's Weekly Activity Report #122
Douthit Hills Student Community, Clemson University Project
Joe Jett





Superintendent's Weekly Activity Report #122 Douthit Hills Student Community, Clemson University Project Joe Jett



# CURRENT CONSTRUCTION ACTIVITIES

#### EAST ZONE & SITE

- Continued Final Inspections @ Buildings G, F, & E.
- Continued Punch List in Buildings G, F, & E.
- Continue Millwork and Accessory Install @ Bldg. E.
- Continue HUB Spine Trench Drain Install.
- Continue Final Grading & Stabilization in East Zone.
- Continued Fire Alarm Testing in Buildings G & F.
- Continued Planting and Irrigation @ East Spine.
- Continued Wall Base @ Building F.
- Installed Window Shades @ Building F.



**HUB Spine Concrete** 

#### WEST ZONE & HUB

- Continued MEP Trim Out @ Building A.
- Continued Millwork Install @ Building A.
- Continued Accessory Install @ Building A.
- Continued Paint