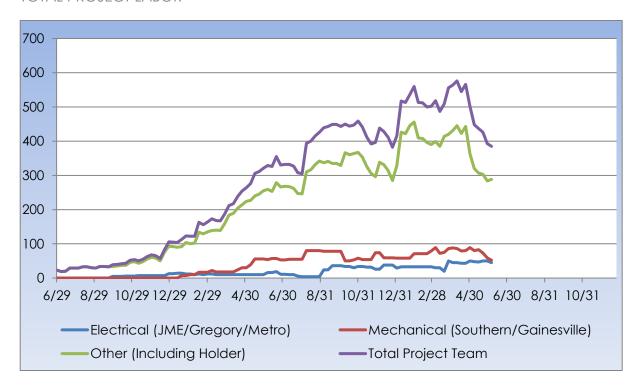

#### TOTAL PROJECT LABOR

Superintendent's Weekly Activity Report #122 Douthit Hills Student Community, Clemson University Project Joe Jett

## TOTAL PROJECT LABOR

|                                  | TRADE CONTRACTORS ON-SITE |                     |
|----------------------------------|---------------------------|---------------------|
| Subcontractor                    | Trade                     | Number of Employees |
| Holder Construction Company      | General Contractor        | 35                  |
| Accessories Unlimited            | Accessories               | 2                   |
| Brightview Landscape Development | Hardscape & Landscape     | 13                  |
| Cabinets By Design               | Millwork                  | 0                   |
| Carolina Fire Protection         | Sprinklers                | 10                  |
| Elite Flooring                   | Tile                      | 0                   |
| Feltman Brothers                 | Masonry - West            | 5                   |
| First Choice Glass               | Glazing                   | 4                   |
| Gainesville Mechanical           | Mechanical                | 2                   |
| Gill Plumbing                    | Plumbing                  | 32                  |
| Graham Hodge                     | Glazing - HUB             | 0                   |
| Gregory Electric                 | Electrical – HUB          | 10                  |
| Johnson Controls                 | Controls                  | 9                   |
| Johnsons Modern Electric         | Electrical                | 31                  |
| King Asphalt                     | Asphalt                   | 5                   |
| Kone                             | Elevators                 | 4                   |
| Labor Finders                    | Labor Force               | 18                  |
| Metro Power                      | Sitework Electrical       | 4                   |
| Nations Roofing                  | Roofing                   | 9                   |
| Palmetto Waterproofing           | Waterproofing             | 3                   |
| Precision                        | Concrete                  | 1                   |
| Professional Door                | Doors & Hardware          | 13                  |
| Pyramid Masonry                  | Masonry - HUB             | 0                   |
| Reeves Young                     | Site Grading & Utilities  | 9                   |
| Rival Construction Inc.          | Concrete                  | 0                   |
| Sears Contract                   | Drywall/Metal Trusses     | 96                  |
| Sentential Maintenance           | Construction Cleaning     | 1                   |
| Simplex                          | Controls                  | 6                   |
| Southern Mechanical Inc.         | Mechanical/Plumbing       | 50                  |
| Specialty Finishes               | Painting                  | 10                  |
| Steel Toe                        | Labor Force               | 3                   |
| TG Welding                       | Misc. Steel               | 0                   |
| Tree South                       | Arborist                  | 0                   |
| TOTAL                            |                           | 385                 |