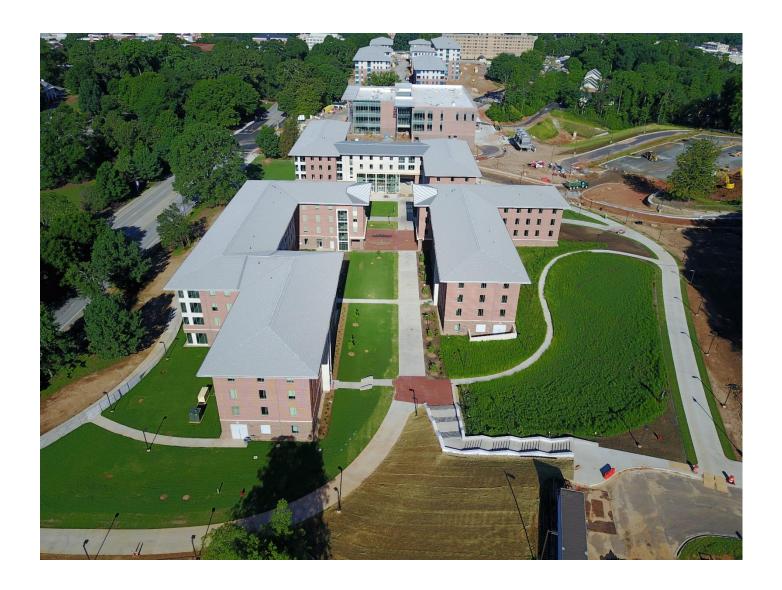

#### EAST ZONE & SITE

- Punched Building E 3<sup>rd</sup> and 4<sup>th</sup> Floor Bathrooms.
- Continued Final Inspections @ Buildings G & F.
- Continued Punch List in Buildings G, F, & E.
- Finish Final Paint @ Building F 1st Floor.
- Continue Installing Lights & Devices @ Bldg. E.
- Continue Millwork and Accessory Install @ Bldg. E.
- Begin HUB Spine Trench Drain Install.
- Continue Final Grading & Stabilization in East Zone.
- Milled Northwest Parking Lot for Remediations.
- Placed Concrete at Newman Road Sidewalk.

#### WEST ZONE & HUB

- ERV Start up @ Bldg. A.
- Continued MEP Trim Out @ Building A.
- Continued Millwork Install @ Building A.
- Continued Accessory Install @ Building A.
- Continued Painting Walls @ Building A.
- Began Painting Ceilings @ Building B.
- Began MEP Trim-out @ Building B.
- Continued MEP Rough-In @ Buildings B, C, & D.
- Continued DEFS @ Bldgs. C & D.
- Continued Framing & Finishing Walls @ Buildings C & D.
- Finished Downspouts @ Building D.
- Continued Hanging Drywall @ Buildings B & C.

#### EAST ZONE & SITE

- Continue Final Inspections @ Buildings G & F.
- Continue Punch List in Buildings G, F, & E.
- Continue Installing Lights & Devices @ Bldg. E.
- Continue Millwork and Accessory Install @ Bldg. E.
- Continue HUB Spine Trench Drain Install.
- Continue Final Grading & Stabilization in East Zone.
- Finish Curb & Gutter for Parking Lot North of Bldg. B.
- Paving Northwest Parking Lot.
- Placing Sidewalk on Bradley Street.
- Begin Painting Kite Hill Water Tower.

### WEST ZONE & HUB

- Continue MEP Trim Out @ Building A.
- Continue Millwork Install @ Building A.
- Continue Accessory Install @ Building A.
- Continue Painting Walls @ Building A.
- Continue Painting Ceilings @ Building B.
- Continue MEP Trim-out @ Building B.
- Continue MEP Rough-In @ Buildings B, C, & D.
- Continue DEFS @ Buildings C & D.
- Continue Framing & Finishing Walls @ Buildings C & D.
- Continue Hanging Drywall @ Buildings B & C.