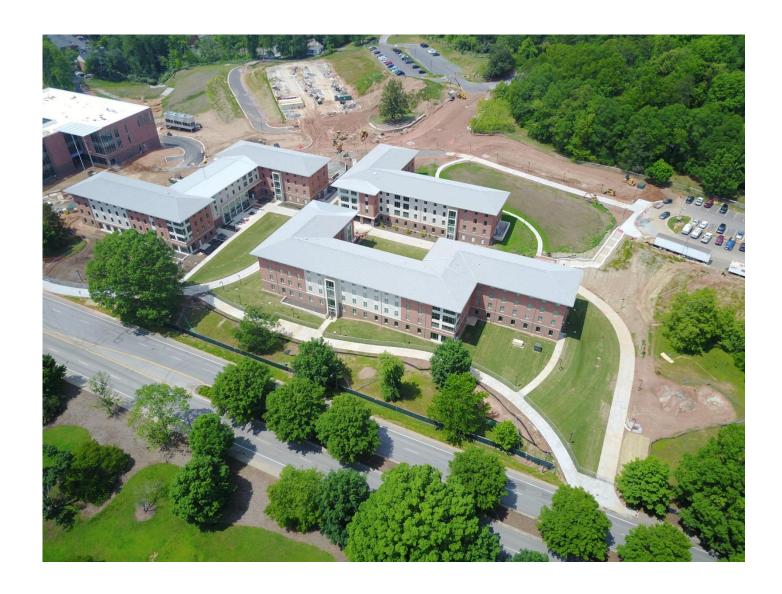

#### EAST ZONE & SITE

- Continued Final Inspections in Building G.
- Punched Building E 4<sup>th</sup> Floor.
- Continued Painting Stairwells @ Bldg. E.
- Continued Wall Tile @ Bldg. E.
- Continued Punch List in Building G,E, & F.
- Continued Installing Carpet in Building G.
- Installed Carpet On Building F 4th & 3rd Floor.
- Poured Sidewalks and Firelane W of Building F.
- Continued T &B @ Building F.
- Continued Fire Alarms Setup in Building E.
- Completed Floor Tile Building E Complex Lounge .
- Installed Brick Pavers @ Building G Entrance.

#### WEST ZONE & HUB

- Continued Framing @ Bldg. B, C, & D.
- Continued East & West Elevator @ Building B.
- Continued MEP Rough-In @ Bldgs. A, B C & HUB.
- Continued DEIFS @ Bldgs. B & C.
- Final Grading South of Building A Complete.
- Continued Door Hardware @ Building A.
- Continued Hanging Drywall @ Bldg. B C, & HUB.
- Continued Interior Framing @ HUB.
- Completed Sundhade Infill @ HUB.
- Continued In Wall Rough-In @ Building D.
- Continued FCU Start Up in Building A.