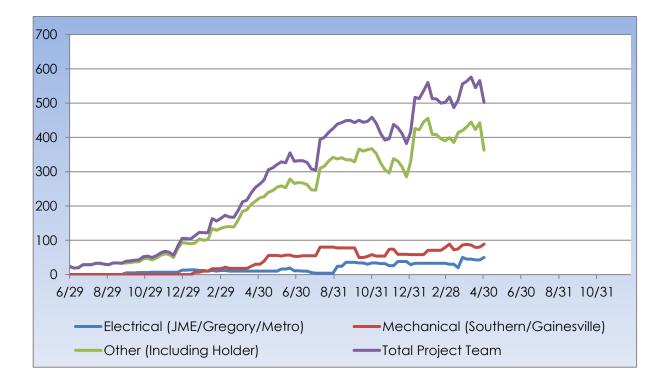

## TOTAL PROJECT LABOR

Superintendent's Weekly Activity Report #117 Douthit Hills Student Community, Clemson University Project Joe Jett

### TOTAL PROJECT LABOR

|                                  | TRADE CONTRACTORS ON-SITE |                     |
|----------------------------------|---------------------------|---------------------|
| Subcontractor                    | Trade                     | Number of Employees |
| Holder Construction Company      | General Contractor        | 35                  |
| Accessories Unlimited            | Accessories               | 2                   |
| Brightview Landscape Development | Hardscape & Landscape     | 11                  |
| Cabinets By Design               | Millwork                  | 9                   |
| Carolina Fire Protection         | Sprinklers                | 16                  |
| Elite Flooring                   | Tile                      | 6                   |
| Feltman Brothers                 | Masonry - West            | 10                  |
| First Choice Glass               | Glazing                   | 5                   |
| Gainesville Mechanical           | Mechanical                | 6                   |
| Gill Plumbing                    | Plumbing                  | 40                  |
| Graham Hodge                     | Glazing - HUB             | 0                   |
| Gregory Electric                 | Electrical – HUB          | 12                  |
| Johnson Controls                 | Controls                  | 7                   |
| Johnsons Modern Electric         | Electrical                | 34                  |
| King Asphalt                     | Asphalt                   | 0                   |
| Kone                             | Elevators                 | 2                   |
| Labor Finders                    | Labor Force               | 14                  |
| Metro Power                      | Sitework Electrical       | 4                   |
| Nations Roofing                  | Roofing                   | 5                   |
| Palmetto Waterproofing           | Waterproofing             | 0                   |
| Precision                        | Concrete                  | 0                   |
| Professional Door                | Doors & Hardware          | 5                   |
| Pyramid Masonry                  | Masonry - HUB             | 1                   |
| Reeves Young                     | Site Grading & Utilities  | 24                  |
| Rival Construction Inc.          | Concrete                  | 0                   |
| Sears Contract                   | Drywall/Metal Trusses     | 122                 |
| Sentential Maintenance           | Construction Cleaning     | 10                  |
| Simplex                          | Controls                  | 7                   |
| Southern Mechanical Inc.         | Mechanical/Plumbing       | 83                  |
| Specialty Finishes               | Painting                  | 18                  |
| Steel Toe                        | Labor Force               | 6                   |
| TG Welding                       | Misc. Steel               | 7                   |
| Tree South                       | Arborist                  | 1                   |
| TOTAL                            |                           | 502                 |