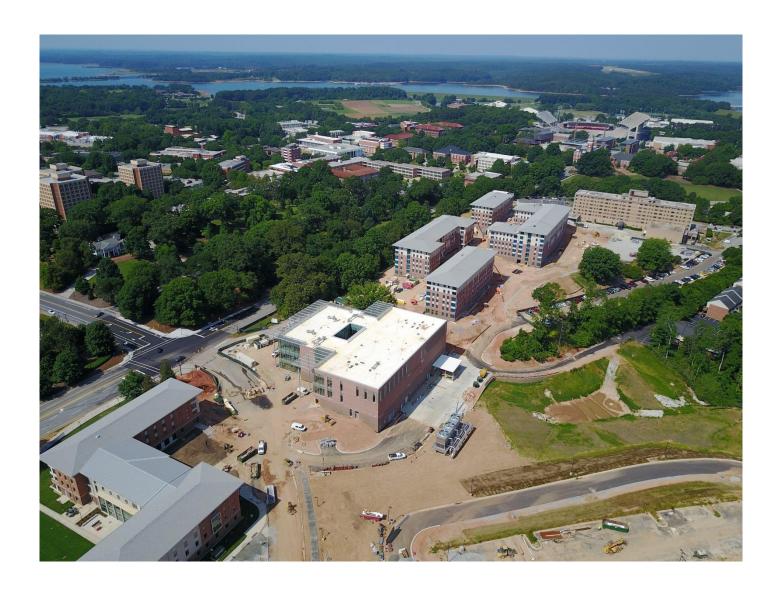

#### EAST ZONE & SITE

- Continued Final Inspections @ Buildings G & F.
- Continued Punch List in Buildings G, F, & E.
- Continued Carpet Install @ Building F.
- Finished Final Paint @ Building F 1<sup>ST</sup> Floor.
- Began Final Paint @ Building F 2<sup>nd</sup> Floor.
- Continued Installing Lights & Devices @ Bldg. E.
- Continued Millwork and Accessory Install @ Bldg. E.
- Finished Brick Pavers @ Buildings G & F Entrances.
- Continued Final Grading & Stabilization in East Zone.
- Set Precast for West Pedestrian Bridge.
- Began Curb & Gutter for Parking Lot North of Bldg. B.