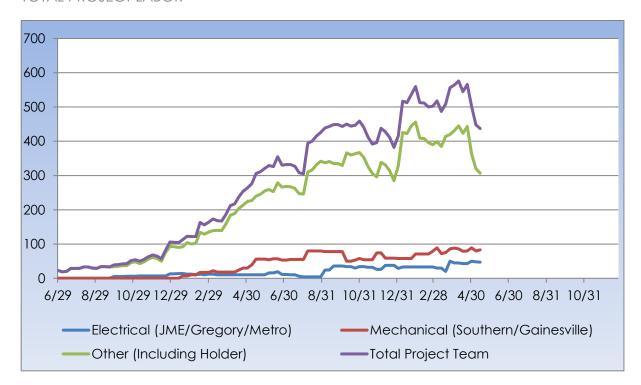

#### TOTAL PROJECT LABOR

Superintendent's Weekly Activity Report #119
Douthit Hills Student Community, Clemson University Project
Joe Jett

## TOTAL PROJECT LABOR

|                                  | TRADE CONTRACTORS ON-SITE |                     |
|----------------------------------|---------------------------|---------------------|
| Subcontractor                    | Trade                     | Number of Employees |
| Holder Construction Company      | General Contractor        | 35                  |
| Accessories Unlimited            | Accessories               | 2                   |
| Brightview Landscape Development | Hardscape & Landscape     | 11                  |
| Cabinets By Design               | Millwork                  | 9                   |
| Carolina Fire Protection         | Sprinklers                | 13                  |
| Elite Flooring                   | Tile                      | 3                   |
| Feltman Brothers                 | Masonry - West            | 0                   |
| First Choice Glass               | Glazing                   | 4                   |
| Gainesville Mechanical           | Mechanical                | 9                   |
| Gill Plumbing                    | Plumbing                  | 37                  |
| Graham Hodge                     | Glazing - HUB             | 0                   |
| Gregory Electric                 | Electrical – HUB          | 11                  |
| Johnson Controls                 | Controls                  | 6                   |
| Johnsons Modern Electric         | Electrical                | 33                  |
| King Asphalt                     | Asphalt                   | 0                   |
| Kone                             | Elevators                 | 2                   |
| Labor Finders                    | Labor Force               | 14                  |
| Metro Power                      | Sitework Electrical       | 3                   |
| Nations Roofing                  | Roofing                   | 3                   |
| Palmetto Waterproofing           | Waterproofing             | 1                   |
| Precision                        | Concrete                  | 0                   |
| Professional Door                | Doors & Hardware          | 3                   |
| Pyramid Masonry                  | Masonry - HUB             | 0                   |
| Reeves Young                     | Site Grading & Utilities  | 13                  |
| Rival Construction Inc.          | Concrete                  | 0                   |
| Sears Contract                   | Drywall/Metal Trusses     | 108                 |
| Sentential Maintenance           | Construction Cleaning     | 10                  |
| Simplex                          | Controls                  | 7                   |
| Southern Mechanical Inc.         | Mechanical/Plumbing       | 74                  |
| Specialty Finishes               | Painting                  | 14                  |
| Steel Toe                        | Labor Force               | 6                   |
| TG Welding                       | Misc. Steel               | 6                   |
| Tree South                       | Arborist                  | 0                   |
| TOTAL                            |                           | 437                 |