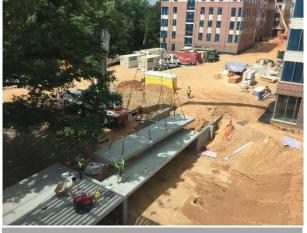

#### EAST ZONE & SITE

- Continued Final Inspections @ Buildings G & F.
- Continued Punch List in Buildings G, F, & E.
- Continued Carpet Install @ Building F.
- Finished Final Paint @ Building F 1<sup>ST</sup> Floor.
- Began Final Paint @ Building F 2<sup>nd</sup> Floor.
- Continued Installing Lights & Devices @ Bldg. E.
- Continued Millwork and Accessory Install @ Bldg. E.
- Finished Brick Pavers @ Buildings G & F Entrances.
- Continued Final Grading & Stabilization in East Zone.
- Set Precast for West Pedestrian Bridge.
- Began Curb & Gutter for Parking Lot North of Bldg. B.

Pedestrian Bridge Precast