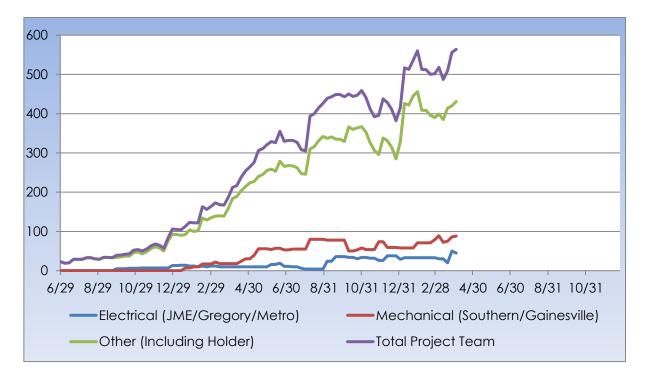

#### TOTAL PROJECT LABOR

Superintendent's Weekly Activity Report #113 Douthit Hills Student Community, Clemson University Project Joe Jett

### TOTAL PROJECT LABOR

|                                  | TRADE CONTRACTORS ON-SITE |                     |
|----------------------------------|---------------------------|---------------------|
| Subcontractor                    | Trade                     | Number of Employees |
| Holder Construction Company      | General Contractor        | 35                  |
| Accessories Unlimited            | Accessories               | 4                   |
| Brightview Landscape Development | Hardscape & Landscape     | 8                   |
| Cabinets By Design               | Millwork                  | 9                   |
| Carolina Fire Protection         | Sprinklers                | 13                  |
| Elite Flooring                   | Tile                      | 5                   |
| Feltman Brothers                 | Masonry - West            | 17                  |
| First Choice Glass               | Glazing                   | 6                   |
| Gainesville Mechanical           | Mechanical                | 7                   |
| Gill Plumbing                    | Plumbing                  | 45                  |
| Graham Hodge                     | Glazing - HUB             | 3                   |
| Gregory Electric                 | Electrical – HUB          | 7                   |
| Johnson Controls                 | Controls                  | 9                   |
| Johnsons Modern Electric         | Electrical                | 34                  |
| King Asphalt                     | Asphalt                   | 0                   |
| Kone                             | Elevators                 | 2                   |
| Labor Finders                    | Labor Force               | 14                  |
| Metro Power                      | Sitework Electrical       | 4                   |
| Nations Roofing                  | Roofing                   | 10                  |
| Palmetto Waterproofing           | Waterproofing             | 4                   |
| Precision                        | Concrete                  | 5                   |
| Professional Door                | Doors & Hardware          | 3                   |
| Pyramid Masonry                  | Masonry - HUB             | 1                   |
| Reeves Young                     | Site Grading & Utilities  | 13                  |
| Rival Construction Inc.          | Concrete                  | 2                   |
| Sears Contract                   | Drywall/Metal Trusses     | 176                 |
| Sentential Maintenance           | Construction Cleaning     | 12                  |
| Simplex                          | Controls                  | 2                   |
| Southern Mechanical Inc.         | Mechanical/Plumbing       | 81                  |
| Specialty Finishes               | Painting                  | 17                  |
| Steel Toe                        | Labor Force               | 6                   |
| TG Welding                       | Misc. Steel               | 9                   |
| Tree South                       | Arborist                  | 1                   |
| TOTAL                            |                           | 564                 |