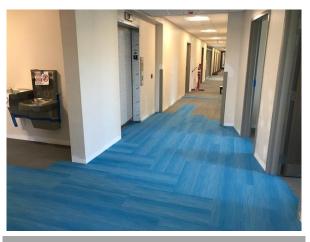

Superintendent's Weekly Activity Report #113 Douthit Hills Student Community, Clemson University Project Joe Jett





Superintendent's Weekly Activity Report #113
Douthit Hills Student Community, Clemson University Project
Joe Jett



# **CURRENT CONSTRUCTION ACTIVITIES**

#### EAST ZONE & SITE

- Continued Finishing Drywall @ Building E.
- Continued Painting @ Bldg. E.
- Continued Wall Tile @ Bldg. E.
- Continued Installing Lights & Devices @ Bldg. E.
- Continued ACT Grid @ Bldg. E.
- Continued Punch List in Building G & F.
- Continued Installing Carpet in Building G.
- Continued Screen Walls North of Bldg. E.
- Installed Granitie Countertops @ Graduate Apartments
- Continued T&B @ Building G.
- Began Final Painting @ Building G 4th Floor.



Carpet @ Building G 2nd Floor

#### WEST 70NF & HUB

- Continued Framing @ Bldg. B and C.
- Continued West Elevator @ Building B.
- Continued MEP Rough-In @ Bldgs. A, B & HUB.
- Continued DEIFS @ Bldgs. B & C.
- Continued Painting @ Bldg. A.
- Continued Door Hardware @ Building A.
- Continued Hanging Drywall @ Bldg. B.
- Continued Interior Framing @ HUB.
- Continued Shingles @ Building D.
- Continued Sundhade Infill @ HUB.
- Continued Installing Lights & Devices @ Building A.



Bathroom Partions @ Building E Public Restrooms



Superintendent's Weekly Activity Report #113
Douthit Hills Student Community, Clemson University Project
Joe Jett



# NEXT WEEK'S ACTIVITIES

### EAST ZONE & SITE

- Continue Finishing Drywall @ Building E.
- Complete Screen Wall N. of Bldg. E.
- Continue Wall T