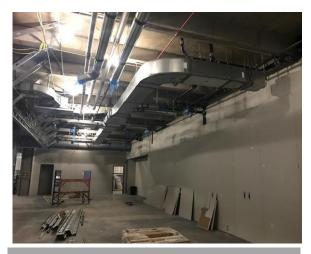

#### WEST ZONE & HUB

- Continued Framing @ Bldg. B, C, & D.
- Continued West Elevator @ Building B.
- Continued MEP Rough-In @ Bldgs. A, B & HUB.
- Continued DEIFS @ Bldgs. B & C.
- Continued Painting @ Bldg. A.
- Continued Door Hardware @ Building A.
- Continued Hanging Drywall @ Bldg. B & HUB.
- Continued Interior Framing @ HUB.
- Continued Sundhade Infill @ HUB.
- Continued In Wall Rough-In @ Building D.

#### WEST ZONE & HUB

- Continue MEP Rough-In @ Bldgs. B, C & D.
- Continue Hanging Drywall @ Bldgs. B, C & HUB.
- Continue Framing Walls @ Buildings C & D.
- Continue Painting Walls @ Building A.
- Continue DEIFS @ Bldgs. B & C.
- Continue in wall rough in @ Bldg D.
- Continue Interior Framing @ HUB.
- Continue Rough-In @ HUB 1st Floor
- .Continue Fire Protection R/I @ HUB  $2^{nd}$  Floor.