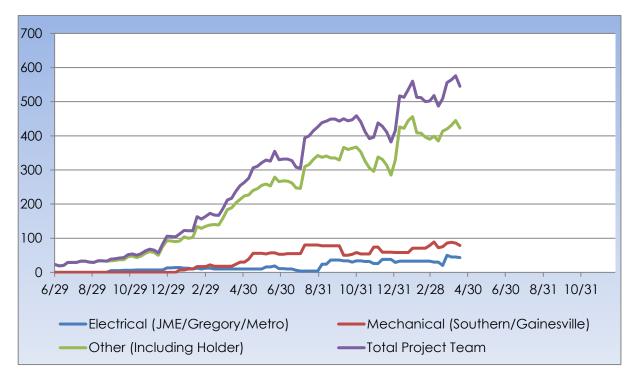

#### TOTAL PROJECT LABOR

|                                  | IRADE CONTRACTORS ON-SITE |                     |
|----------------------------------|---------------------------|---------------------|
| Subcontractor                    | Trade                     | Number of Employees |
| Holder Construction Company      | General Contractor        | 35                  |
| Accessories Unlimited            | Accessories               | 4                   |
| Brightview Landscape Development | Hardscape & Landscape     | 12                  |
| Cabinets By Design               | Millwork                  | 9                   |
| Carolina Fire Protection         | Sprinklers                | 13                  |
| Elite Flooring                   | Tile                      | 5                   |
| Feltman Brothers                 | Masonry - West            | 17                  |
| First Choice Glass               | Glazing                   | 6                   |
| Gainesville Mechanical           | Mechanical                | 6                   |
| Gill Plumbing                    | Plumbing                  | 44                  |
| Graham Hodge                     | Glazing - HUB             | 3                   |
| Gregory Electric                 | Electrical – HUB          | 7                   |
| Johnson Controls                 | Controls                  | 9                   |
| Johnsons Modern Electric         | Electrical                | 34                  |
| King Asphalt                     | Asphalt                   | 7                   |
| Kone                             | Elevators                 | 2                   |
| Labor Finders                    | Labor Force               | 14                  |
| Metro Power                      | Sitework Electrical       | 4                   |
| Nations Roofing                  | Roofing                   | 10                  |
| Palmetto Waterproofing           | Waterproofing             | 4                   |
| Precision                        | Concrete                  | 6                   |
| Professional Door                | Doors & Hardware          | 3                   |
| Pyramid Masonry                  | Masonry - HUB             | 1                   |
| Reeves Young                     | Site Grading & Utilities  | 23                  |
| Rival Construction Inc.          | Concrete                  | 2                   |
| Sears Contract                   | Drywall/Metal Trusses     | 170                 |
| Sentential Maintenance           | Construction Cleaning     | 12                  |
| Simplex                          | Controls                  | 2                   |
| Southern Mechanical Inc.         | Mechanical/Plumbing       | 80                  |
| Specialty Finishes               | Painting                  | 17                  |
| Steel Toe                        | Labor Force               | 6                   |
| TG Welding                       | Misc. Steel               | 8                   |
| Tree South                       | Arborist                  | 1                   |
| TOTAL                            |                           | 576                 |