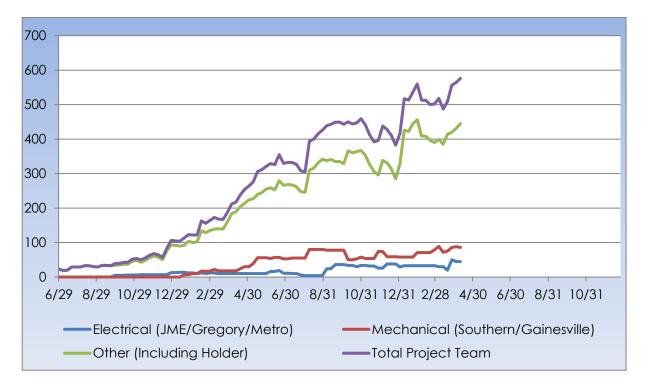

## **MANPOWER**

#### TOTAL PROJECT LABOR

Superintendent's Weekly Activity Report #114
Douthit Hills Student Community, Clemson University Project
Joe Jett

#### TOTAL PROJECT LABOR

|                                  | TRADE CONTRACTORS ON-SITE |                     |
|----------------------------------|---------------------------|---------------------|
| Subcontractor                    | Trade                     | Number of Employees |
| Holder Construction Company      | General Contractor        | 35                  |
| Accessories Unlimited            | Accessories               | 4                   |
| Brightview Landscape Development | Hardscape & Landscape     | 12                  |
| Cabinets By Design               | Millwork                  | 9                   |
| Carolina Fire Protection         | Sprinklers                | 13                  |
| Elite Flooring                   | Tile                      | 5                   |
| Feltman Brothers                 | Masonry - West            | 17                  |
| First Choice Glass               | Glazing                   | 6                   |
| Gainesville Mechanical           | Mechanical                | 6                   |
| Gill Plumbing                    | Plumbing                  | 44                  |
| Graham Hodge                     | Glazing - HUB             | 3                   |
| Gregory Electric                 | Electrical – HUB          | 7                   |
| Johnson Controls                 | Controls                  | 9                   |
| Johnsons Modern Electric         | Electrical                | 34                  |
| King Asphalt                     | Asphalt                   | 7                   |
| Kone                             | Elevators                 | 2                   |
| Labor Finders                    | Labor Force               | 14                  |
| Metro Power                      | Sitework Electrical       | 4                   |
| Nations Roofing                  | Roofing                   | 10                  |
| Palmetto Waterproofing           | Waterproofing             | 4                   |
| Precision                        | Concrete                  | 6                   |
| Professional Door                | Doors & Hardware          | 3                   |
| Pyramid Masonry                  | Masonry - HUB             | 1                   |
| Reeves Young                     | Site Grading & Utilities  | 23                  |
| Rival Construction Inc.          | Concrete                  | 2                   |
| Sears Contract                   | Drywall/Metal Trusses     | 170                 |
| Sentential Maintenance           | Construction Cleaning     | 12                  |
| Simplex                          | Controls                  | 2                   |
| Southern Mechanical Inc.         | Mechanical/Plumbing       | 80                  |
| Specialty Finishes               | Painting                  | 17                  |
| Steel Toe                        | Labor Force               | 6                   |
| TG Welding                       | Misc. Steel               | 8                   |
| Tree South                       | Arborist                  | 1                   |
| TOTAL                            |                           | 576                 |