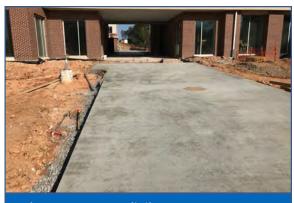

- Paved Decel Lane and Center Turning Lane @ Newman Rd.
- » Continued Frame Install @ Building D.
- » Continue Hanging Drywall @ Building B.
- » Poured Curb and Gutter North of Building E.
- » Continued DEIFS @ Bldgs. B & C.
- » Continued Sunshade Infill @ HUB.