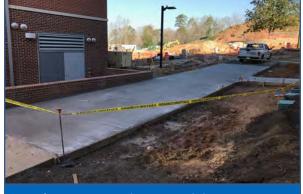

- Paved Decel Lane and Center Turning Lane @ Newman Rd.
- » Continued Frame Install @ Building D.
- » Continue Hanging Drywall @ Building B.
- » Poured Curb and Gutter North of Building E.
- » Continued DEIFS @ Bldgs. B & C.
- » Continued Sunshade Infill @ HUB.