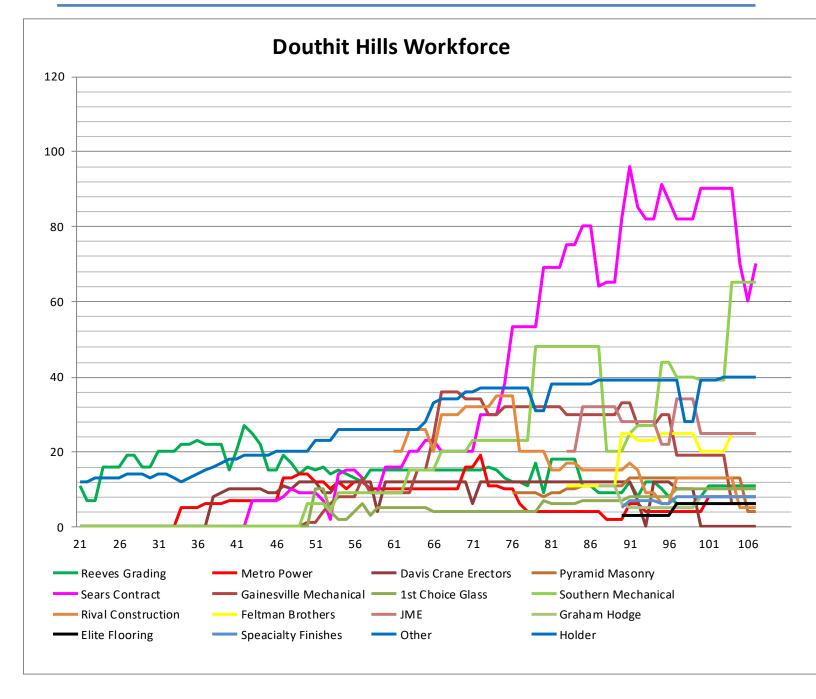

|           |              |                |
|                           |                          |           |              |                |
|                           |                          |           |              |                |
|                           |                          |           |              |                |
| Total                     |                          | 518       | 23271        | 1035609        |



March 5, 2017 Page | 5

Superintendents Weekly Activity Report #108
Douthit Hills Student Community, Clemson University Project

Joe Jett



#### **CURRENT WEEK**



#### SAFETY REVIEW LOG





Superintendents Weekly Activity Report #108 Douthit Hills Student Community, Clemson University Project Joe Jett



### MANPOWER CHART





March 5, 2017 Page | 7