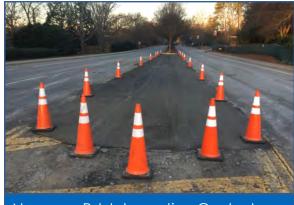

- Paved Decel Lane and Center Turning Lane @ Newman Rd.
- » Continued Frame Install @ Building D.
- » Continue Hanging Drywall @ Building B.
- » Poured Curb and Gutter North of Building E.
- » Continued DEIFS @ Bldgs. B & C.
- » Continued Sunshade Infill @ HUB.

Newman Rd. Intersection Center Lane

Decel Lane @ Newman Rd.

March 5, 2017 Page | 3

HOLDER

Superintendents Weekly Activity Report #108 Douthit Hills Student Community, Clemson University Project Joe Jett

| TRADE CONTRA                  | CTODS ON SIT            | D.        |        |                |
|-------------------------------|-------------------------|-----------|--------|----------------|
| TRADE CONTRA                  | CIORS ON SII            | L         |        |                |
|                               |                         |           | Man    |                |
| Subcontractor                 | Trade                   | Employees | 1,1011 | Total Man Hrs. |
|                               |                         |           | Hours  |                |
| Holder Construction Company   | General Contractor      | 40        | 1800   | 116590         |
| American Deep Foundation      | Auger Cast Piles        | 0         | 0      | 6166           |
| Accessories Unlimited         | Bathroom Accessories    | 0         | 0      | 435            |
| Baker Roofing                 | Sheathing and Shingles  | 0         | 0      | 7194           |
| Brightview Landscape Develop- | Hardscape & Landscape   | 8         | 320    | 6700           |
| Cabinets By Design            | Millwork                | 5         | 200    | 760            |
| Carolina Fire Protection      | Sprinklers              | 15        | 750    | 26745          |
| C&C Fence                     | Site Fence              | 0         | 0      | 854            |
| Cowart Tree Mulch             | Tree Removal            | 0         | 0      | 710            |
| Davis Crane Erectors          | Pre-Cast Erection       | 0         | 0      | 25900          |
| D.H. Griffin                  | Tank Foundation Removal | 0         | 0      | 90             |
| Elite Flooring                | Tile                    | 4         | 200    | 4970           |
| Feltman Brothers              | West – Masonry          | 25        | 1250   | 25835          |
| Gainesville Mechanical        | Ductwork                | 8         | 400    | 62969          |
| Gill Plumbing                 | Plumbing                | 38        | 1900   | 41180          |
| Graham Hodge                  | Glass                   | 6         | 240    | 5890           |
| Gregory Electric              | Aboveground Electric    | 10        | 500    | 22500          |
| Hutch-N-Son                   | Early Site Work         | 0         | 0      | 1337           |
| 1st Choice Glass              | Glass                   | 14        | 700    | 17352          |
| Johnson Controls              | Building Controls       | 9         | 450    | 8585           |
| JBR Construction              | Early Site Work         | 0         | 0      | 2049           |
| Johnsons Modern Electric      | Aboveground Electrical  | 40        | 1600   | 52282          |
| King Asphalt                  | Asphalt                 | 12        | 96     | 4285           |
| Kone                          | Elevators               | 2         | 100    | 3663           |
| Labor Finders                 | Labor Force             | 12        | 480    | 46188          |
| Metro Power                   | Underground Electrical  | 9         | 360    | 23667          |
| Nations Roofing               | Roofing                 | 11        | 440    | 9235           |
| Old North State Masonry       | East – Masonry          | 0         | 0      | 28859          |
| Osteen                        | Chill Water pipe        | 0         | 0      | 2122           |
| Precision                     | Concrete                | 5         | 250    | 85610          |