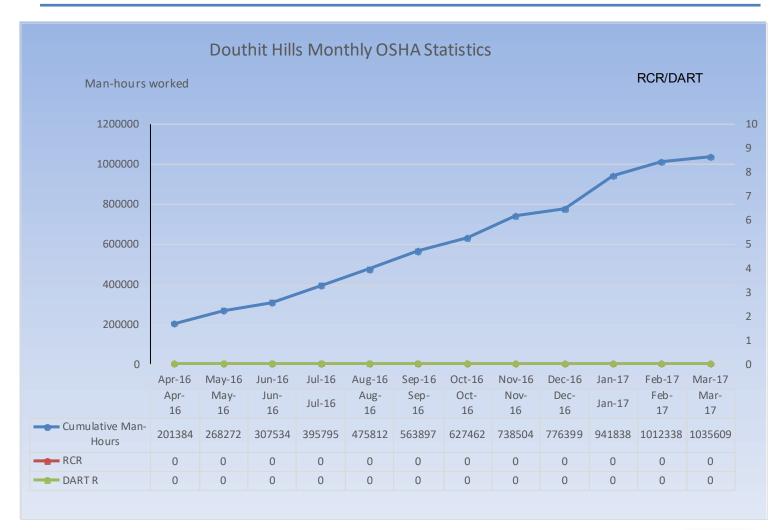

### SAFETY

>> Total Man Hours Worked This Week: 23271

» Total Man Hours on Project: 1035609

» Crafts On Project This Week: 24

**»** OSHA Recordable Rate: <u>0</u>

Superintendents Weekly Activity Report #108
Douthit Hills Student Community, Clemson University Project