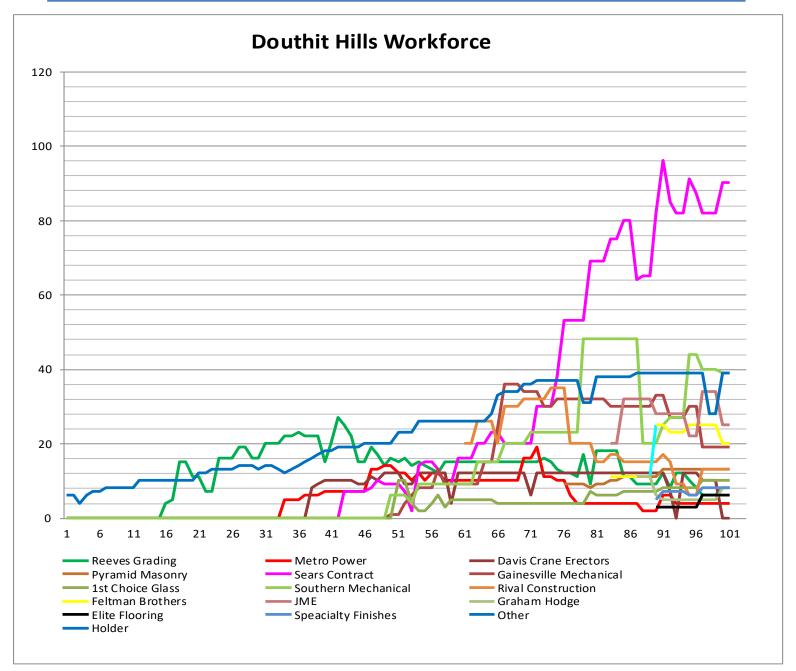

### TRADE CONTRACTORS ON SITE

| Subcontractor                 | Trade                   | Man<br>Employees<br>Hours |      | Total Man Hrs. |  |
|-------------------------------|-------------------------|---------------------------|------|----------------|--|
| Holder Construction Company   | General Contractor      | 40                        | 1800 | 111190         |  |
| American Deep Foundation      | Auger Cast Piles        | 0                         | 0    | 6166           |  |
| Accessories Unlimited         | Bathroom Accessories    | 3                         | 120  | 355            |  |
| Baker Roofing                 | Sheathing and Shingles  | 0                         | 0    | 7194           |  |
| Brightview Landscape Develop- | Hardscape & Landscape   | 10                        | 400  | 5660           |  |
| Cabinets By Design            | Millwork                | 2                         | 80   | 480            |  |
| Carolina Fire Protection      | Sprinklers              | 14                        | 700  | 24945          |  |
| C&C Fence                     | Site Fence              | 0                         | 0    | 854            |  |
| Cowart Tree Mulch             | Tree Removal            | 0                         | 0    | 710            |  |
| Davis Crane Erectors          | Pre-Cast Erection       | 0                         | 0    | 25900          |  |
| D.H. Griffin                  | Tank Foundation Removal | 0                         | 0    | 90             |  |
| Elite Flooring                | Tile                    | 4                         | 200  | 4370           |  |
| Feltman Brothers              | West – Masonry          | 26                        | 1300 | 22285          |  |
| Gainesville Mechanical        | Ductwork                | 10                        | 500  | 61919          |  |
| Gill Plumbing                 | Plumbing                | 36                        | 1800 | 35580          |  |
| Graham Hodge                  | Glass                   | 8                         | 320  | 5330           |  |
| Gregory Electric              | Aboveground Electric    | 17                        | 850  | 20400          |  |
| Hutch–N–Son                   | Early Site Work         | 0                         | 0    | 1337           |  |
| 1st Choice Glass              | Glass                   | 14                        | 700  | 15252          |  |
| Johnson Controls              | Building Controls       | 9                         | 450  | 7235           |  |
| JBR Construction              | Early Site Work         | 0                         | 0    | 2049           |  |
| Johnsons Modern Electric      | Aboveground Electrical  | 44                        | 1760 | 47482          |  |
| King Asphalt                  | Asphalt                 | 0                         | 0    | 4189           |  |
| Kone                          | Elevators               | 2                         | 100  | 3363           |  |
| Labor Finders                 | Labor Force             | 12                        | 480  | 44748          |  |
| Metro Power                   | Underground Electrical  | 9                         | 360  | 22587          |  |
| Nations Roofing               | Roofing                 | 7                         | 280  | 8235           |  |
| Old North State Masonry       | East – Masonry          | 0                         | 0    | 28829          |  |
| Osteen                        | Chill Water pipe        | 0                         | 0    | 2122           |  |
| Precision                     | Concrete                | 5                         | 250  | 84860          |  |

## TRADE CONTRACTORS ON SITE

| Subcontractor             | Trade                    | Employees | Man<br>Hours | Total Man Hrs. |
|---------------------------|--------------------------|-----------|--------------|----------------|
| Pro Door                  | Doors & Hardware         | 8         | 400          | 1700           |
| Pyramid Masonry           | Hub—Masonry              | 15        | 600          | 12080          |
| R.E. Mclean Tank          | Tank Demo                | 0         | 0            | 660            |
| Reeves Young              | Site Grading & Utilities | 14        | 630          | 61693          |
| Rival Construction Inc.   | Concrete                 | 9         | 360          | 40416          |
| RJ Coogan                 | Deck Installers          | 0         | 0            | 560            |
| Ruppert Landscaping       | Landscape/ Hardscape     | 0         | 0            | 380            |
| Sears Contract            | Drywall/Metal Trusses    | 80        | 4400         | 131532         |
| Sentential Maintenance    | Construction Cleaning    | 11        | 605          | 1595           |
| Silt Fence Installation   | Site Erosion Control     | 0         | 0            | 1031           |
| Simplex                   | Controls                 | 11        | 550          | 4030           |
| Southern Mechanical Inc.  | Electrical/Plumbing      | 67        | 3015         | 76425          |
| Specialty Finishes        | Painting                 | 9         | 405          | 5270           |
| Steel Toe                 | Labor Force              | 10        | 400          | 13615          |
| TG Welding                | Misc. Steel              | 4         | 160          | 2700           |
| Tree South                | Arborist                 | 0         | 0            | 2077           |
| Upstate Curb              | Curb and Gutter          | 0         | 0            | 684            |
| Valley Farm Construction  |                          | 0         | 0            | 395            |
| Waterproofing Specialties | Waterproofing            | 3         | 150          | 3404           |
|                           |                          |           |              |                |
| Total                     |                          | 513       | 24125        | 965963         |