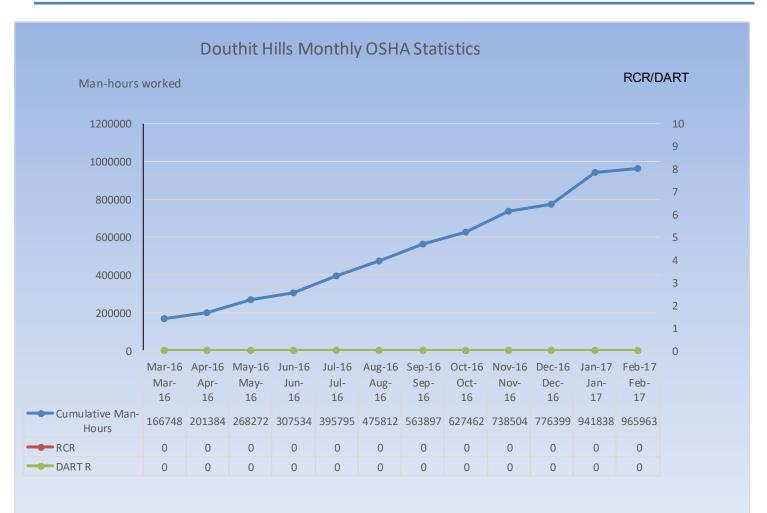

### HOLDER CONSTRUCTION COMPANY Superintendents Weekly Activity Report #105 Douthit Hills Student Community, Clemson University Project Joe Jett

- » Total Man Hours Worked This Week: 24125
- » Total Man Hours on Project: 965963
- » Crafts On Project This Week: 24
- » OSHA Recordable Rate: 0

### SAFETY REVIEW LOG