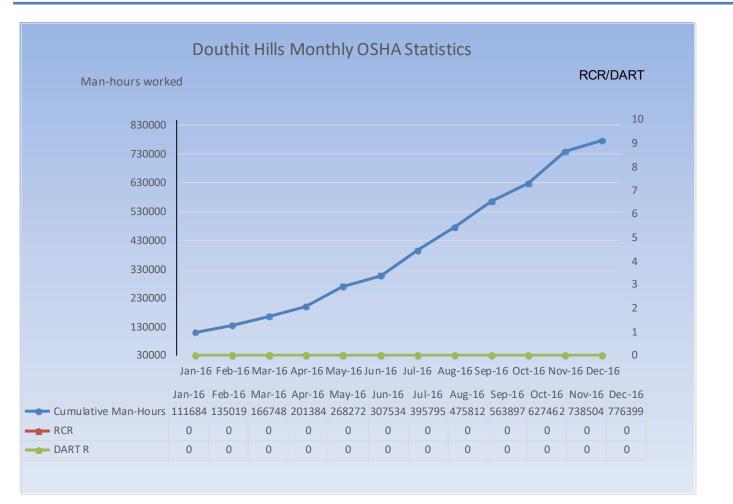

- » Total Man Hours Worked This Week: 19705
- » Total Man Hours on Project: 797224
- » Crafts On Project This Week: 24
- » OSHA Recordable Rate: 0