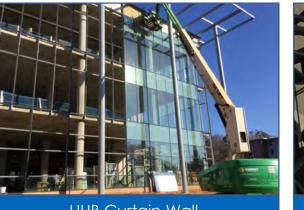

- » Continue Window Frames @ Building C.
- » Continue Precast @ Building D.
- Install Storm Line @ Building B Courtyard. **》**

HUB Curtain Wall

Topped-Out Building D