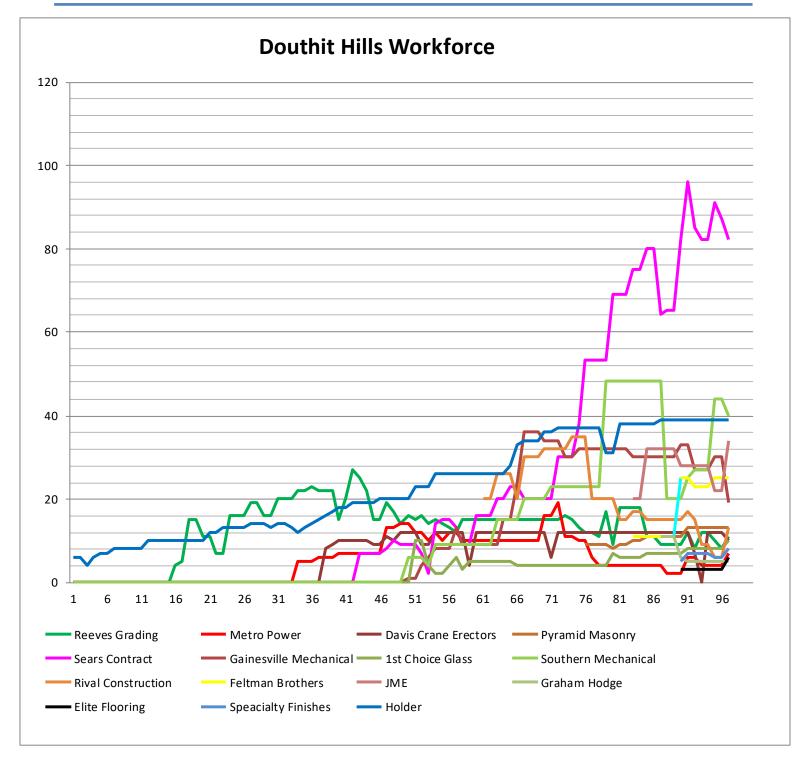

|
|                           |                          |           |              |                |
|                           |                          |           |              |                |
|                           |                          |           |              |                |
|                           |                          |           |              |                |

Total 382 15280 822019
January 2, 2017 Page 15

Superintendents Weekly Activity Report #99
Douthit Hills Student Community, Clemson University Project
Joe Jett







Rain Days This Week = 1

Rain Days To Date = **59** 

#### SAFETY REVIEW LOG





Superintendents Weekly Activity Report #99
Douthit Hills Student Community, Clemson University Project
Joe Jett



### MANPOWER CHART