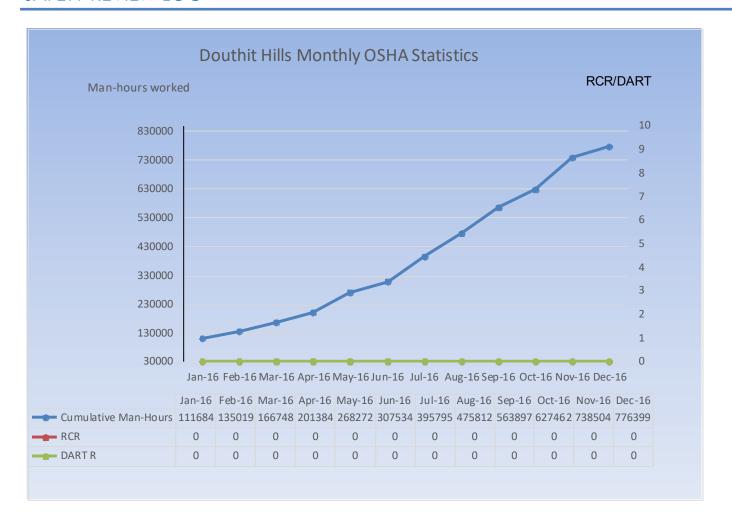

### **SAFETY**

>> Total Man Hours Worked This Week: 15280

» Total Man Hours on Project: 822019

>> Crafts On Project This Week: 23

**»** OSHA Recordable Rate:  $\underline{0}$ 

Superintendents Weekly Activity Report #99
Douthit Hills Student Community, Clemson University Project