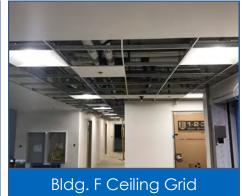

- >> Continued Lights and Devices @ Building F.
- » Continued Fire Protection Upfit @ Building E.
- » Continued ACT Grid @ Buildings G & F.
- » Installed Dorm Lights @ Building F.
- » Set Plumbing Fixtures @ Building G.
- » Set Water Fountains @ Building G.
- » Continued Point Up @ Building G.