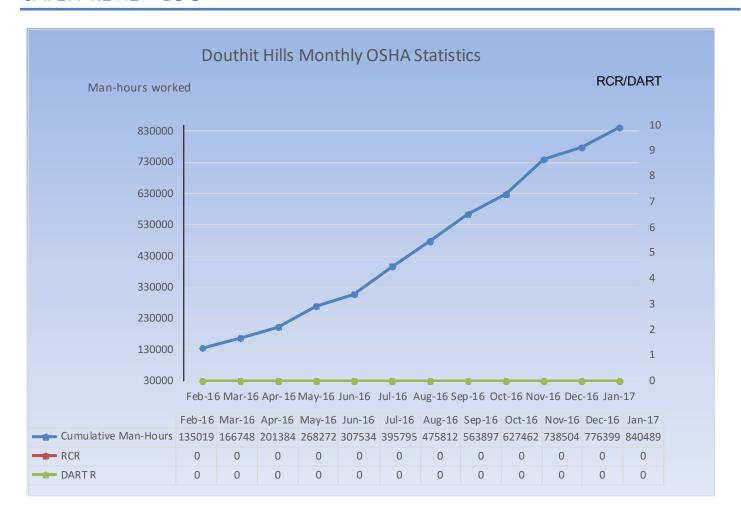

#### SAFETY

>> Total Man Hours Worked This Week: 18965

>> Total Man Hours on Project: 840489

>> Crafts On Project This Week: 23

**»** OSHA Recordable Rate:  $\underline{0}$ 

Superintendents Weekly Activity Report #100
Douthit Hills Student Community, Clemson University Project