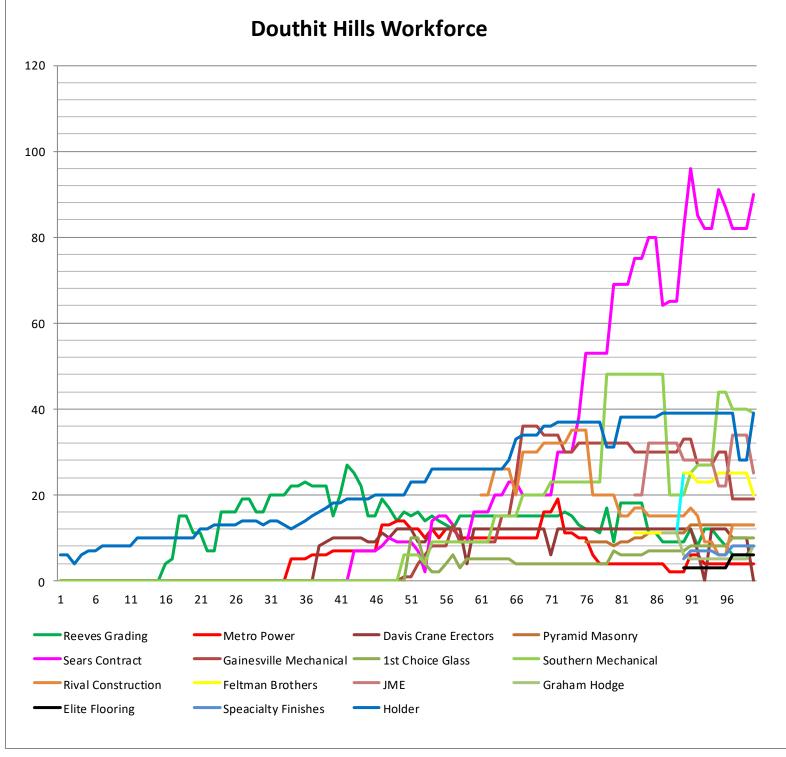

**HUB** Generator

HOLDER

Superintendents Weekly Activity Report #100 Douthit Hills Student Community, Clemson University Project Joe Jett

| TRADE CONTRA                          | CTORS ON SIT            | E         |       |                |
|---------------------------------------|-------------------------|-----------|-------|----------------|
|                                       |                         |           | Man   | T-+-1 M II     |
| Subcontractor                         | Trade                   | Employees | Hours | Total Man Hrs. |
| Holder Construction Company           | General Contractor      | 39        | 1560  | 102565         |
| American Deep Foundation              | Auger Cast Piles        | 0         | 0     | 6166           |
| Baker Roofing                         | Sheathing and Shingles  | 0         | 0     | 7194           |
| Brightview Landscape Develop-<br>ment | Hardscape & Landscape   | 5         | 175   | 4300           |
| Carolina Fire Protection              | Sprinklers              | 11        | 550   | 21045          |
| C&C Fence                             | Site Fence              | 0         | 0     | 854            |
| Cowart Tree Mulch                     | Tree Removal            | 0         | 0     | 710            |
| Davis Crane Erectors                  | Pre-Cast Erection       | 0         | 0     | 25900          |
| D.H. Griffin                          | Tank Foundation Removal | 0         | 0     | 90             |
| Elite Flooring                        | Tile                    | 6         | 300   | 2370           |
| Feltman Brothers                      | West – Masonry          | 19        | 665   | 16235          |
| Gainesville Mechanical                | Ductwork                | 19        | 950   | 59019          |
| Gill Plumbing                         | Plumbing                | 25        | 1250  | 26630          |
| Graham Hodge                          | Glass                   | 8         | 320   | 3610           |
| Gregory Electric                      | Aboveground Electric    | 12        | 600   | 16350          |
| Hutch-N-Son                           | Early Site Work         | 0         | 0     | 1337           |
| 1st Choice Glass                      | Glass                   | 10        | 500   | 11602          |
| Johnson Controls                      | Building Controls       | 6         | 300   | 4985           |
| IBR Construction                      | Early Site Work         | 0         | 0     | 2049           |
| ohnsons Modern Electric               | Aboveground Electrical  | 30        | 1500  | 39022          |
| King Asphalt                          | Asphalt                 | 0         | 0     | 4189           |
| Kone                                  | Elevators               | 2         | 100   | 2863           |
| Labor Finders                         | Labor Force             | 17        | 680   | 41548          |
| Metro Power                           | Underground Electrical  | 4         | 160   | 21427          |
| Nations Roofing                       | Roofing                 | 5         | 175   | 6595           |
| Old North State Masonry               | East – Masonry          | 3         | 150   | 28769          |
| Osteen                                | Chill Water pipe        | 0         | 0     | 2122           |
| Precision                             | Concrete                | 5         | 250   | 83060          |
| Pyramid Masonry                       | Hub—Masonry             | 13        | 520   | 9080           |
|                                       |                         | 0         | 0     | 660            |

Superintendents Weekly Activity Report #100 Douthit Hills Student Community, Clemson University Project Joe Jett

### MANPOWER CONTINED

| Subcontractor             | Trade                    | Employees | Man<br>Hours | Total Man Hrs. |
|---------------------------|--------------------------|-----------|--------------|----------------|
| Reeves Young              | Site Grading & Utilities | 8         | 360          | 59038          |
| lival Construction Inc.   | Concrete                 | 14        | 560          | 37416          |
| J Coogan                  | Deck Installers          | 0         | 0            | 560            |
| uppert Landscaping        | Landscape/ Hardscape     | 0         | 0            | 380            |
| ears Contract             | Drywall/Metal Trusses    | 90        | 4500         | 105482         |
| ilt Fence Installation    | Site Erosion Control     | 0         | 0            | 1031           |
| implex                    | Controls                 | 7         | 280          | 1680           |
| outhern Mechanical Inc.   | Electrical/Plumbing      | 40        | 1800         | 61440          |
| pecialty Finishes         | Painting                 | 8         | 360          | 3245           |
| teel Toe                  | Labor Force              | 10        | 400          | 11615          |
| ree South                 | Arborist                 | 0         | 0            | 2073           |
| Ipstate Curb              | Curb and Gutter          | 0         | 0            | 684            |
| alley Farm Construction   | Tree removal/Grading     | 0         | 0            | 395            |
| Vaterproofing Specialties | Waterproofing            | 0         | 0            | 3104           |
|                           |                          |           |              |                |
|                           |                          |           |              |                |
|                           |                          |           |              |                |
|                           |                          |           |              |                |

Total 416 18965 840489
January 8, 2017 Page 15

Superintendents Weekly Activity Report #100 Douthit Hills Student Community, Clemson University Project Joe Jett