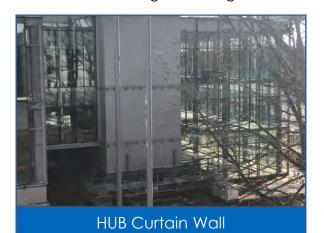

#### SITE, HUB, & WEST ZONE

- » Continue Curtain Wall Framing @ HUB.
- » Continue Brick Masonry @ HUB, Building B & C.
- » Continue MEP Rough-In @ Bldgs. A, B, & HUB.
- Continue Interior Framing & Drywall @ Bldg A.
- Continue Interior Framing @ Building B.
- » Continue Roof Decking @ Building C.

- » Continue Window Frames @ Building C.
- » Continue Sunshade Infill @ HUB.
- » Continue Pouring Building E Terrace.
- » Continue Topping Slab Prep @ Building D.
- » Begin Newman Road Intersection Improvements @ Hwy 93.
- » Install 2 Storm Structures North of Bldg. B.