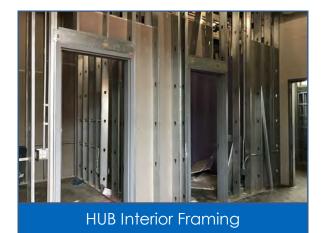

#### SITE, HUB, & WEST ZONE

- Continued Interior Framing @ Building B and Building C.
- » Continued Brick Masonry @ HUB & Bldg. C.
- » Continued MEP Rough-In @ HUB, Bldg. B, & Bldg. A.
- » Continued Hanging Duct @ HUB.
- » Continued Glass Installation @ HUB & Building C.

### SITE, HUB, & WEST ZONE

- Continue Curtain Wall Framing @ HUB.
- Continue Brick Masonry @ HUB & Building C.
- » Continue MEP Rough-In @ Bldgs A, B, & HUB.
- Continue Interior Framing & Drywall @ Bldg B.
- Continue Roof Decking @ Building C.
- Continue Building D Loadbearing Walls@ Build- >> Continue Site Lighting