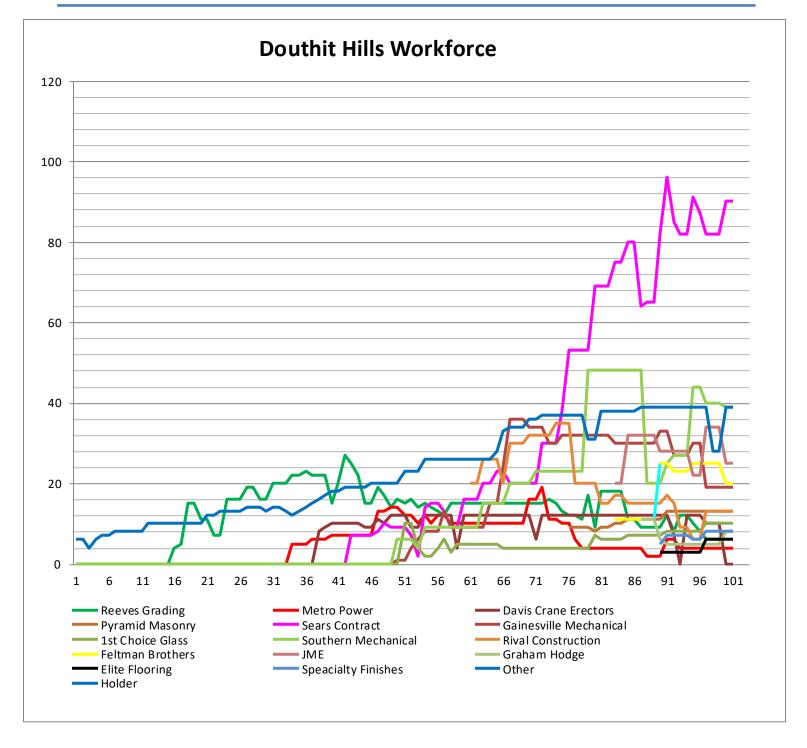

| 0         | 0            | 395            |
| Vaterproofing Specialties | Waterproofing            | 0         | 0            | 3104           |
|                           |                          |           |              |                |
|                           |                          |           |              |                |
|                           |                          |           |              |                |

Total 513 24215 890118
January 22, 2017

Superintendents Weekly Activity Report #102 Douthit Hills Student Community, Clemson University Project Joe Jett



#### **CURRENT WEEK**



#### SAFETY REVIEW LOG





Superintendents Weekly Activity Report #102 Douthit Hills Student Community, Clemson University Project Joe Jett



### MANPOWER CHART