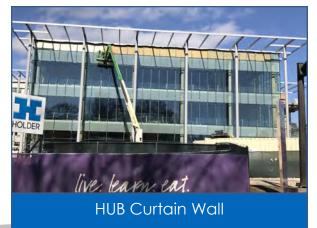

#### SITE, HUB, & WEST ZONE

- Continued Interior Framing @ Building B and Building C.
- » Continued Brick Masonry @ HUB & Bldg. C.
- » Continued MEP Rough-In @ HUB, Bldg. B, & Bldg. A.
- » Continued Hanging Duct @ HUB.
- » Continued Glass Installation @ HUB & Building C.

### SITE, HUB, & WEST ZONE

- Continue Curtain Wall Framing @ HUB.
- Continue Brick Masonry @ HUB & Building C.
- » Continue MEP Rough-In @ Bldgs A, B, & HUB.
- Continue Interior Framing & Drywall @ Bldg B.
- Continue Roof Decking @ Building C.
- Continue Building D Loadbearing Walls@ Build- >> Continue Site Lighting