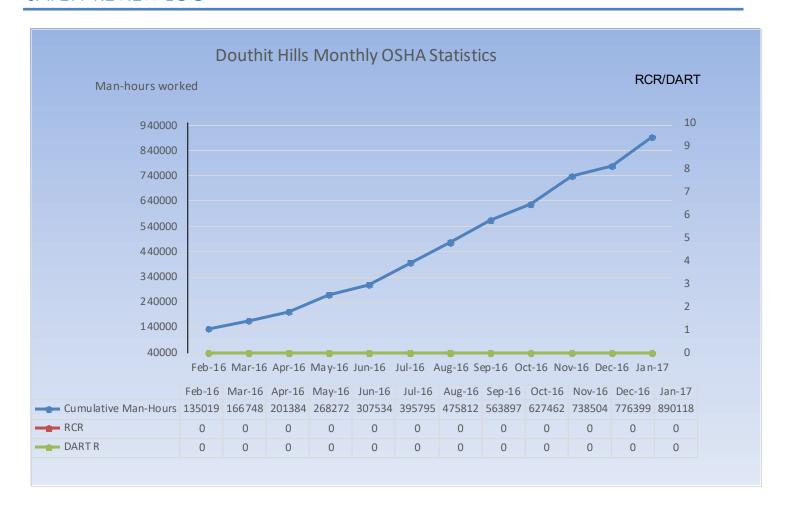

### **SAFETY**

>> Total Man Hours Worked This Week: 24215

» Total Man Hours on Project: 890118

» Crafts On Project This Week: 23

**>>** OSHA Recordable Rate: <u>0</u>

Superintendents Weekly Activity Report #102 Douthit Hills Student Community, Clemson University Project Joe Jett

Total 513 24215 890118
January 22, 2017

Superintendents Weekly Activity Report #102 Douthit Hills Student Community, Clemson University Project Joe Jett