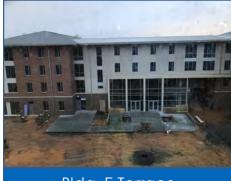

Bldg. G Vanity and Accessories

Ductwork @ HUB

Bldg. E Terrace

- » Continued Window Frames @ Building C.
- » Poured SOG @ Building E Terrace.
- » Continued Topping Slab Prep @ Building D.
- » Continued Newman Rd Intersection Roadwork.
- » Began Building D Load Bearing Walls.
- Poured Base Slabs @ Bldgs. G & F.
- Continued setting Site Lighting Fixtures