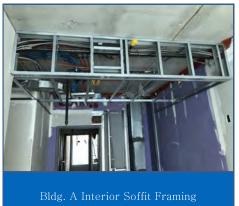

- Continued Interior Framing & Drywall @ Building A.
- Continued DEFS @ Building A.
- » Began Window Frames @ Building C
- » Continued Elevator Install @ Bldg. A.
- » Poured Site Wall @ Building A.
- Continued Exterior Framing @ HUB.
- » Began Roof Trusses @ Building C.

- Continue Interior Framing & Drywall @ Building A.
- » Continue Interior Framing @ Building B.
- » Continue Roof Trusses @ Building C.
- >> Continue Window Frames @ Building C.
- Continue Precast @ Building D.
- » Pour Generator Pads @ HUB.