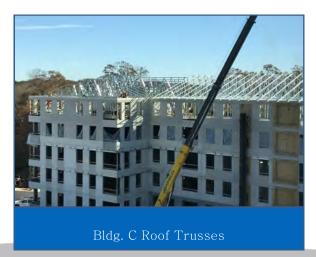

- Continued Interior Framing & Drywall @ Building A.
- Continued DEFS @ Building A.
- » Began Window Frames @ Building C
- » Continued Elevator Install @ Bldg. A.
- » Poured Site Wall @ Building A.
- Continued Exterior Framing @ HUB.
- » Began Roof Trusses @ Building C.