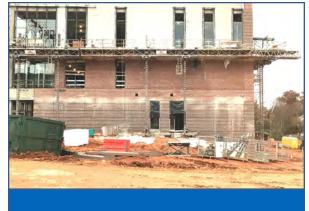

### SITE, HUB, & WEST ZONE

- » Continued Interior Framing @ Building B.
- Continued Brick Masonry @ HUB & Building B.
- Continued MEP Rough-In @ HUB, Bldg. B, & Bldg. A
- Continued Roofing @ Building B.
- » Continued Glass Installation @ HUB & Building B.

- Continued Interior Framing & Drywall @ Building A.
- Continued DEFS @ Building A.
- » Began Window Frames @ Building C
- » Continued Elevator Install @ Bldg. A.
- » Poured Site Wall @ Building A.
- Continued Exterior Framing @ HUB.
- » Began Roof Trusses @ Building C.