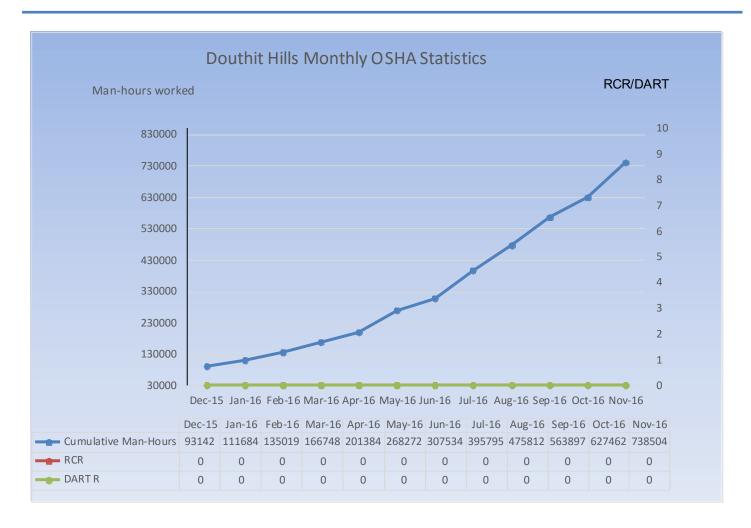

>> Total Man Hours Worked This Week: 17140

>> Total Man Hours on Project: 738504

>> Crafts On Project This Week: 24

» OSHA Recordable Rate: 0

Total 438 17140 738504

December 4, 2016 Page 15