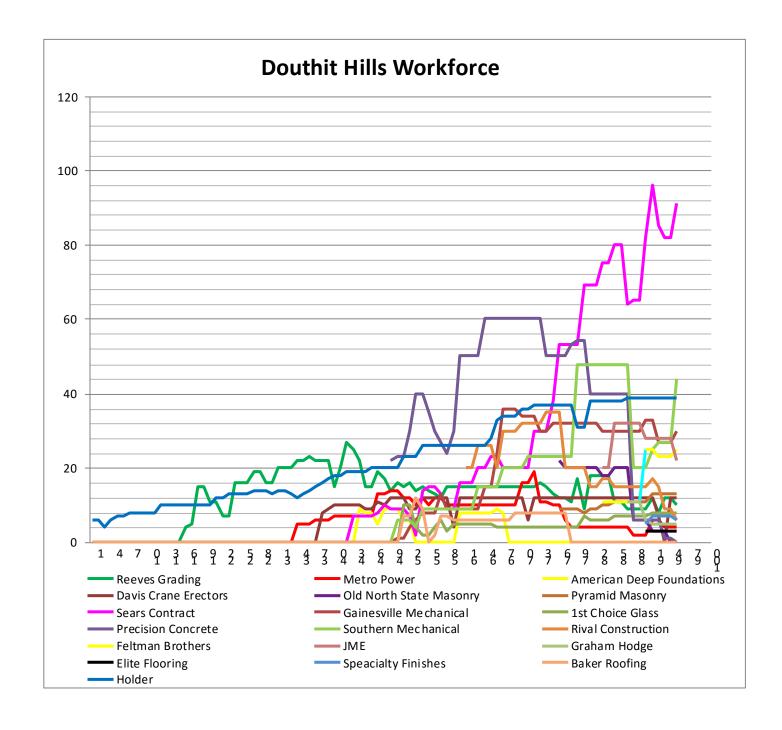

Bldg. B Supply & Return Chilled Water Piping

| Subcontractor                         | Trade                   | Employees | Man<br>Hours | Total Man Hrs. |
|---------------------------------------|-------------------------|-----------|--------------|----------------|
| Holder Construction Company           | General Contractor      | 39        | 1560         | 95245          |
| American Deep Foundation              | Auger Cast Piles        | 0         | 0            | 6166           |
| Baker Roofing                         | Sheathing and Shingles  | 0         | 0            | 7194           |
| Brightview Landscape Develop-<br>ment | Hardscape & Landscape   | 10        | 400          | 3250           |
| Carolina Fire Protection              | Sprinklers              | 16        | 640          | 17545          |
| C&C Fence                             | Site Fence              | 0         | 0            | 854            |
| Cowart Tree Mulch                     | Tree Removal            | 0         | 0            | 710            |
| Davis Crane Erectors                  | Pre-Cast Erection       | 12        | 360          | 24270          |
| D.H. Griffin                          | Tank Foundation Removal | 0         | 0            | 90             |
| Elite Flooring                        | Tile                    | 6         | 240          | 1170           |
| eltman Brothers                       | West - Masonry          | 25        | 1000         | 12100          |
| Gainesville Mechanical                | Ductwork                | 30        | 1200         | 54199          |
| Gill Plumbing                         | Plumbing                | 33        | 1320         | 19830          |
| Graham Hodge                          | Glass                   | 5         | 200          | 2330           |
| Gregory Electric                      | Aboveground Electric    | 14        | 560          | 12930          |
| Hutch-N-Son                           | Early Site Work         | 0         | 0            | 1337           |
| 1st Choice Glass                      | Glass                   | 8         | 320          | 9342           |
| Johnson Controls                      | Building Controls       | 3         | 120          | 3885           |
| IBR Construction                      | Early Site Work         | 0         | 0            | 2049           |
| Johnsons Modern Electric              | Aboveground Electrical  | 22        | 880          | 32232          |
| King Asphalt                          | Asphalt                 | 0         | 0            | 4189           |
| Kone                                  | Elevators               | 2         | 80           | 2443           |
| Labor Finders                         | Labor Force             | 17        | 680          | 37988          |
| Metro Power                           | Underground Electrical  | 4         | 160          | 20487          |
| Nations Roofing                       | Roofing                 | 11        | 330          | 5415           |
| Old North State Masonry               | East - Masonry          | 0         | 0            | 28619          |
| Osteen                                | Chill Water pipe        | 0         | 0            | 2122           |
| Precision                             | Concrete                | 0         | 0            | 82810          |
| Pyramid Masonry                       | Hub—Masonry             | 13        | 520          | 6400           |
| R.E. Mclean Tank                      | Tank Demo               | 0         | 0            | 660            |

### MANPOWER CONTINED

| Subcontractor             | Trade                    | Employees | Man<br>Hours | Total Man Hrs. |
|---------------------------|--------------------------|-----------|--------------|----------------|
| Reeves Young              | Site Grading & Utilities | 0         | 0            | 660            |
| Rival Construction Inc.   | Concrete                 | 10        | 400          | 57223          |
| KJ Coogan                 | Deck Installers          | 6         | 180          | 35576          |
| Ruppert Landscaping       | Landscape/ Hardscape     | 0         | 0            | 560            |
| ears Contract             | Drywall/Metal Trusses    | 0         | 0            | 380            |
| ilt Fence Installation    | Site Erosion Control     | 91        | 3640         | 84712          |
| outhern Mechanical Inc.   | Electrical/Plumbing      | 0         | 0            | 1031           |
| pecialty Finishes         | Painting                 | 44        | 1760         | 43640          |
| teel Toe                  | Labor Force              | 7         | 280          | 1530           |
| ree South                 | Arborist                 | 7         | 280          | 9735           |
| Jpstate Curb              | Curb and Gutter          | 3         | 30           | 2073           |
| alley Farm Construction   | Tree removal/Grading     | 0         | 0            | 684            |
| Waterproofing Specialties | Waterproofing            | 0         | 0            | 395            |
|                           |                          | 0         | 0            | 3104           |
|                           |                          |           |              |                |
|                           |                          |           |              |                |
|                           |                          |           |              |                |

Total 438 17140 738504

December 4, 2016 Page 15