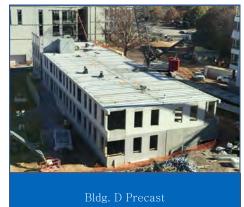

- Continue Interior Framing & Drywall @ Building A.
- » Continue Interior Framing @ Building B.
- » Continue Roof Trusses @ Building C.
- >> Continue Window Frames @ Building C.
- Continue Precast @ Building D.
- » Pour Generator Pads @ HUB.