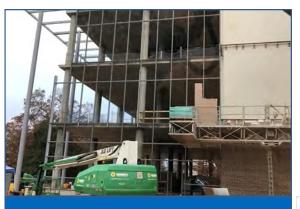

### SITE, HUB, & WEST ZONE

- » Continue Curtain Wall Framing @ HUB.
- Continue Brick Masonry @ HUB & Building B.
- Continue MEP Rough-In @ Bldg. A, Bldg. B,& HUB.
- Continue Roofing @ Building B.
- » Continue Glass Installation @ HUB & Building B.

- Continue Interior Framing & Drywall @ Building A.
- » Continue Interior Framing @ Building B.
- » Continue Roof Trusses @ Building C.
- >> Continue Window Frames @ Building C.
- Continue Precast @ Building D.
- » Pour Generator Pads @ HUB.