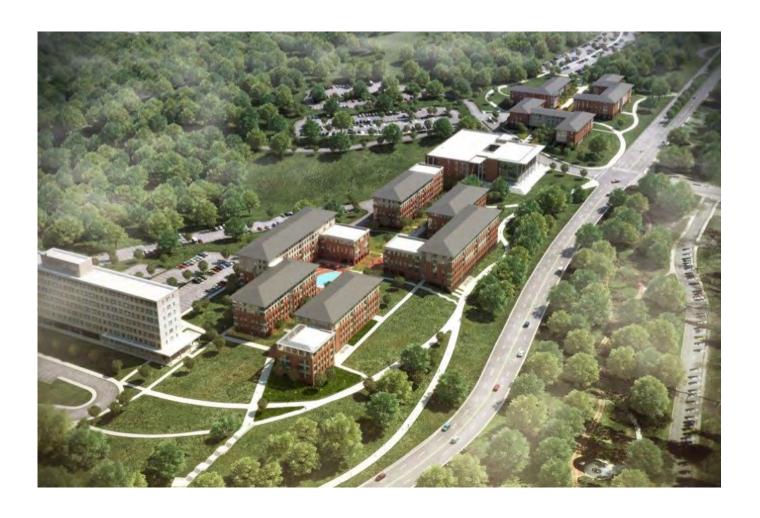

>> Total Man Hours Worked This Week: 17140

>> Total Man Hours on Project: 738504

>> Crafts On Project This Week: 24

» OSHA Recordable Rate: 0







### CURRENT CONSTRUCTION ACTIVITIES

#### **East Zone**

- » Continued MEP Rough-In @ Building E.
- » Continued FCU Ductwork @ Buildings E & F.
- Continued Fire Protection Upfit @ Building G.
- Continued Wood Door Install @ Building g.
- Continued Setting Showers @ Building E.
- » Continued Hanging Drywall @ Buildings E & F.

- » Continued Priming Walls @ Building G.
- Continued Wall Tile @ Building G.
- » Poured Landings @ East Monumental Stairs.
- » Installed Lights and Devices @ Building G.
- Continued Fire Protection Bracing @ Building F.
- » Continued ACT Grid @ Building G.
- » Installed Storefront Doors @ Building F.



Bldg. G Light Fixtures and Ceiling Grid



Bldg. F Storefront Doors



Bldg. E 4th Floor Overhead Rough-In

### SITE, HUB, & WEST ZONE

- » Continued Interior F