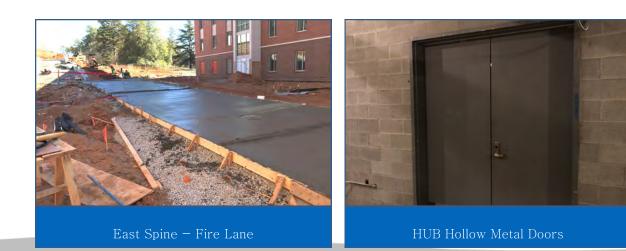

- » Poured Fire Lane @ East Spine.
- » Poured Door Stoops @ Buildings G & F.
- » Installed Lights and Devices @ Building G.
- » Continued Fire Protection Upfit @ Building E.
- » Installed Storefront Doors @ Building E.
- » Continued ACT Grids @ Building G.
- » Installed Thermostats @ Building F.

SITE, HUB, & WEST ZONE

Bldg. A.

»

»

»

Bldg. F Door Stoop

. . . . . . . . . .

Bldg. E Storefront Doors