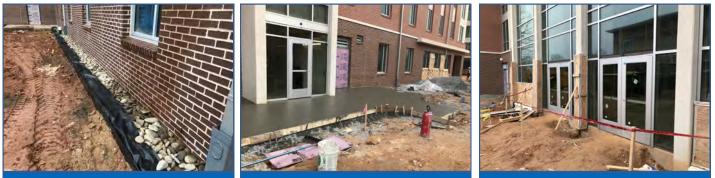

- » Poured Fire Lane @ East Spine.
- » Poured Door Stoops @ Buildings G & F.
- » Installed Lights and Devices @ Building G.
- » Continued Fire Protection Upfit @ Building E.
- » Installed Storefront Doors @ Building E.
- » Continued ACT Grids @ Building G.
- » Installed Thermostats @ Building F.

SITE, HUB, & WEST ZONE

Bldg. A.

»

»

»

Bldg. F Door Stoop

. . . . . . . . . .

Bldg. E Storefront Doors