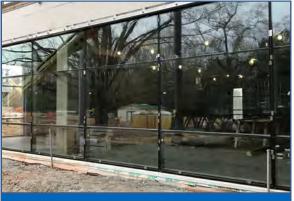

Bldg. G Drip Edge

» Continued Roofing @ Building B.

» Continued Glass Installation @ HUB.

Continued Interior Framing @ Building B.

Continued Brick Masonry @ HUB & Building B.

Continued MEP Rough-In @ HUB, Bldg. B, &

SITE, HUB, & WEST ZONE

- » Continue Curtain Wall Framing @ HUB.
- Continue Brick Masonry @ HUB & Buildings B & C.
- Continue MEP Rough-In @ Bldg. A, Bldg. B,& HUB.
- » Continue Roofing @ Building B.

HUB Curtain Wall