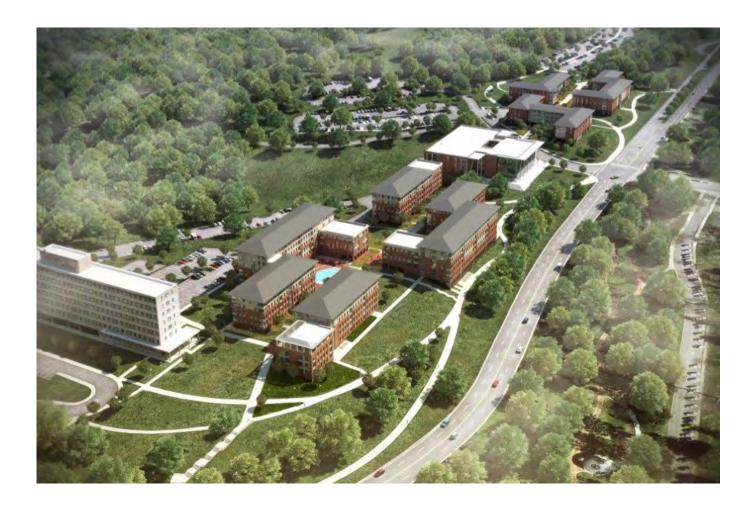

- » Total Man Hours Worked This Week: 18610
- » Total Man Hours on Project: 776399
- » Crafts On Project This Week: 22
- » OSHA Recordable Rate: 0





# CURRENT CONSTRUCTION ACTIVITIES

#### East Zone

- » Continued MEP Rough-In @ Building E.
- » Continued FCU Ductwork @ Buildings E & F.
- » Continued Wood Door Install @ Building F.
- » Continued Hanging Drywall @ Building E .
- » Continued Painting Walls @ Building F.
- » Continued Wall Tile @ Building G.

- » Poured Fire Lane @ East Spine.
- » Poured Door Stoops @ Buildings G & F.
- » Installed Lights and Devices @ Building G.
- » Continued Fire Protection Upfit @ Building E.
- » Installed Storefront Doors @ Building E.
- » Continued ACT Grids @ Building G.
- » Installed Thermostats @ Building F.



Bldg. G Drip Edge

» Continued Roofing @ Building B.

» Continued Glass Installation @ HUB.

Continued Interior Framing @ Building B.

Continued Brick Masonry @ HUB & Building B.

Conti