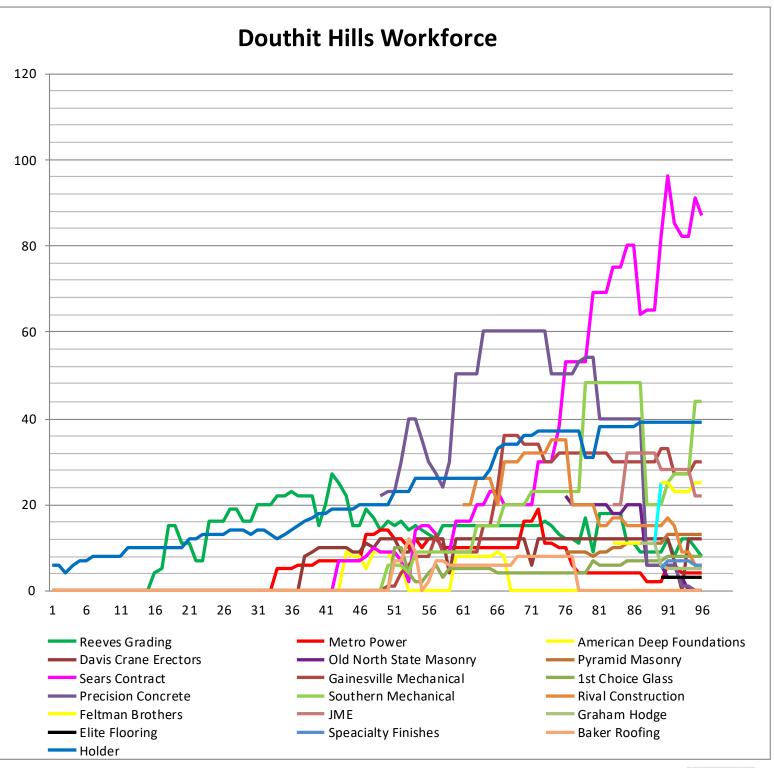

### TRADE CONTRACTORS ON SITE

| Subcontractor                         | Trade                   | Employees | Man<br>Hours | Total Man Hrs. |
|---------------------------------------|-------------------------|-----------|--------------|----------------|
| Holder Construction Company           | General Contractor      | 39        | 1560         | 98365          |
| American Deep Foundation              | Auger Cast Piles        | 0         | 0            | 6166           |
| Baker Roofing                         | Sheathing and Shingles  | 0         | 0            | 7194           |
| Brightview Landscape Develop-<br>ment | Hardscape & Landscape   | 10        | 350          | 3950           |
| Carolina Fire Protection              | Sprinklers              | 16        | 800          | 19145          |
| C&C Fence                             | Site Fence              | 0         | 0            | 854            |
| Cowart Tree Mulch                     | Tree Removal            | 0         | 0            | 710            |
| Davis Crane Erectors                  | Pre-Cast Erection       | 12        | 420          | 25110          |
| D.H. Griffin                          | Tank Foundation Removal | 0         | 0            | 90             |
| Elite Flooring                        | Tile                    | 6         | 300          | 1770           |
| Feltman Brothers                      | West – Masonry          | 22        | 770          | 13745          |
| Gainesville Mechanical                | Ductwork                | 19        | 950          | 56399          |
| Gill Plumbing                         | Plumbing                | 29        | 1450         | 22930          |
| Graham Hodge                          | Glass                   | 5         | 200          | 2730           |
| Gregory Electric                      | Aboveground Electric    | 16        | 800          | 14430          |
| Hutch–N–Son                           | Early Site Work         | 0         | 0            | 1337           |
| 1st Choice Glass                      | Glass                   | 10        | 500          | 10242          |
| Johnson Controls                      | Building Controls       | 7         | 350          | 4385           |
| JBR Construction                      | Early Site Work         | 0         | 0            | 2049           |
| Johnsons Modern Electric              | Aboveground Electrical  | 25        | 1250         | 34582          |
| King Asphalt                          | Asphalt                 | 0         | 0            | 4189           |
| Kone                                  | Elevators               | 2         | 100          | 2643           |
| Labor Finders                         | Labor Force             | 17        | 680          | 39508          |
| Metro Power                           | Underground Electrical  | 5         | 200          | 20847          |
| Nations Roofing                       | Roofing                 | 6         | 210          | 6010           |
| Old North State Masonry               | East – Masonry          | 0         | 0            | 28619          |
| Osteen                                | Chill Water pipe        | 0         | 0            | 2122           |
| Precision                             | Concrete                | 0         | 0            | 82810          |
| Pyramid Masonry                       | Hub—Masonry             | 13        | 520          | 7440           |
| R.E. Mclean Tank                      | Tank Demo               | 0         | 0            | 660            |

### TRADE CONTRACTORS ON SITE

|                           | T 1                      |           | Man   |                |
|---------------------------|--------------------------|-----------|-------|----------------|
| Subcontractor             | Trade                    | Employees | Hours | Total Man Hrs. |
| Reeves Young              | Site Grading & Utilities | 8         | 360   | 57943          |
| Rival Construction Inc.   | Concrete                 | 0         | 0     | 35816          |
| RJ Coogan                 | Deck Installers          | 0         | 0     | 560            |
| Ruppert Landscaping       | Landscape/ Hardscape     | 0         | 0     | 380            |
| Sears Contract            | Drywall/Metal Trusses    | 82        | 4100  | 93162          |
| Silt Fence Installation   | Site Erosion Control     | 0         | 0     | 1031           |
| Southern Mechanical Inc.  | Electrical/Plumbing      | 44        | 1980  | 47600          |
| Specialty Finishes        | Painting                 | 8         | 360   | 2205           |
| Steel Toe                 | Labor Force              | 10        | 400   | 10415          |
| Tree South                | Arborist                 | 0         | 0     | 2073           |
| Upstate Curb              | Curb and Gutter          | 0         | 0     | 684            |
| Valley Farm Construction  | Tree removal/Grading     | 0         | 0     | 395            |
|                           |                          |           |       | 0404           |
| Waterproofing Specialties | Waterproofing            | 0         | 0     | 3104           |
| Waterproofing Specialties | Waterproofing            | 0         | 0     | 3104           |
| Waterproofing Specialties | Waterproofing            | 0         | 0     | 3104           |
| Waterproofing Specialties | Waterproofing            | 0         | 0     | 3104           |
| Waterproofing Specialties | Waterproofing            | 0         | 0     | 3104           |
| Waterproofing Specialties | Waterproofing            | 0         |       | 3104           |
| Waterproofing Specialties | Waterproofing            |           |       | 3104           |
| Waterproofing Specialties | Waterproofing            |           |       | 3104           |
| Waterproofing Specialties | Waterproofing            |           |       |                |
| Waterproofing Specialties | Waterproofing            |           |       | 3104           |