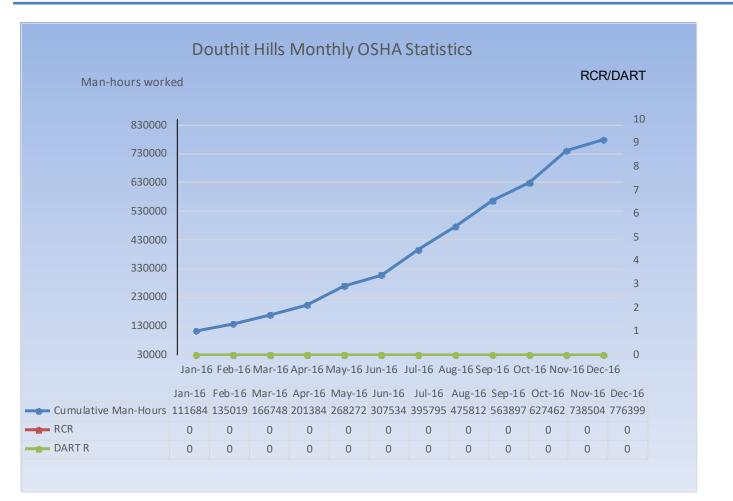

- » Total Man Hours Worked This Week: 18610
- » Total Man Hours on Project: 776399
- » Crafts On Project This Week: 22
- » OSHA Recordable Rate: 0