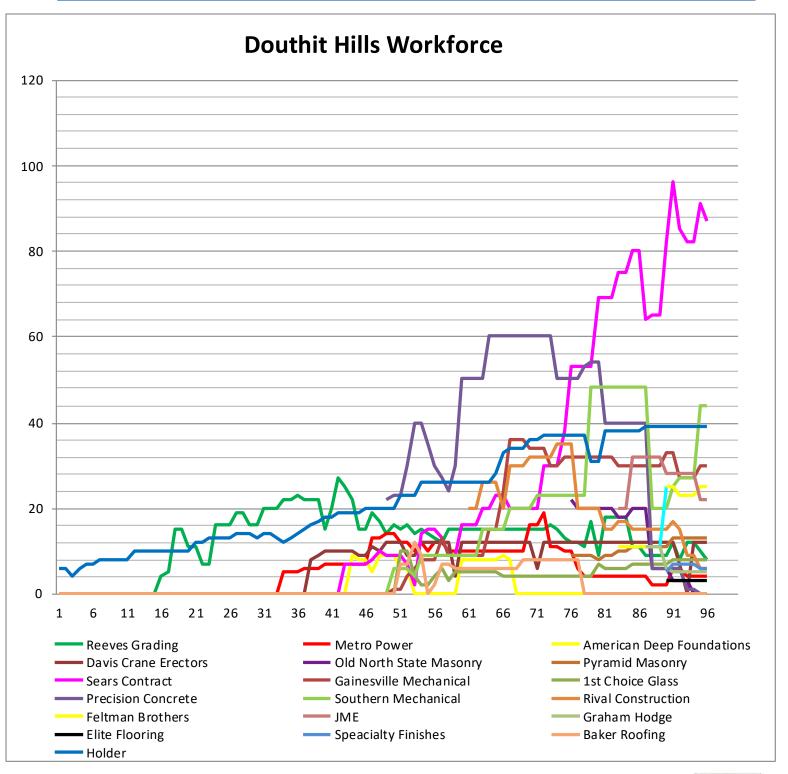

## TRADE CONTRACTORS ON SITE

| Subcontractor                         | Trade                   | Employees | Man<br>Hours | Total Man Hrs. |
|---------------------------------------|-------------------------|-----------|--------------|----------------|
| Holder Construction Company           | General Contractor      | 39        | 1560         | 96805          |
| American Deep Foundation              | Auger Cast Piles        | 0         | 0            | 6166           |
| Baker Roofing                         | Sheathing and Shingles  | 0         | 0            | 7194           |
| Brightview Landscape Develop-<br>ment | Hardscape & Landscape   | 10        | 350          | 3600           |
| Carolina Fire Protection              | Sprinklers              | 16        | 800          | 18345          |
| C&C Fence                             | Site Fence              | 0         | 0            | 854            |
| Cowart Tree Mulch                     | Tree Removal            | 0         | 0            | 710            |
| Davis Crane Erectors                  | Pre-Cast Erection       | 12        | 420          | 24690          |
| D.H. Griffin                          | Tank Foundation Removal | 0         | 0            | 90             |
| Elite Flooring                        | Tile                    | 6         | 300          | 1470           |
| Feltman Brothers                      | West – Masonry          | 25        | 875          | 12975          |
| Gainesville Mechanical                | Ductwork                | 25        | 1250         | 55449          |
| Gill Plumbing                         | Plumbing                | 33        | 1650         | 21480          |
| Graham Hodge                          | Glass                   | 5         | 200          | 2530           |
| Gregory Electric                      | Aboveground Electric    | 14        | 700          | 13630          |
| Hutch–N–Son                           | Early Site Work         | 0         | 0            | 1337           |
| 1st Choice Glass                      | Glass                   | 8         | 400          | 9742           |
| Johnson Controls                      | Building Controls       | 3         | 150          | 4035           |
| JBR Construction                      | Early Site Work         | 0         | 0            | 2049           |
| Johnsons Modern Electric              | Aboveground Electrical  | 22        | 1100         | 33332          |
| King Asphalt                          | Asphalt                 | 0         | 0            | 4189           |
| Kone                                  | Elevators               | 2         | 100          | 2543           |
| Labor Finders                         | Labor Force             | 21        | 840          | 38828          |
| Metro Power                           | Underground Electrical  | 4         | 160          | 20647          |
| Nations Roofing                       | Roofing                 | 11        | 385          | 5800           |
| Old North State Masonry               | East – Masonry          | 0         | 0            | 28619          |
| Osteen                                | Chill Water pipe        | 0         | 0            | 2122           |
| Precision                             | Concrete                | 0         | 0            | 82810          |
| Pyramid Masonry                       | Hub—Masonry             | 13        | 520          | 6920           |
| R.E. Mclean Tank                      | Tank Demo               | 0         | 0            | 660            |

## TRADE CONTRACTORS ON SITE

| Cubaantwaataw             |                          |           | Man   |                |
|---------------------------|--------------------------|-----------|-------|----------------|
| Subcontractor             | Trade                    | Employees | Hours | Total Man Hrs. |
| Reeves Young              | Site Grading & Utilities | 8         | 360   | 57583          |
| Rival Construction Inc.   | Concrete                 | 6         | 240   | 35816          |
| RJ Coogan                 | Deck Installers          | 0         | 0     | 560            |
| Ruppert Landscaping       | Landscape/ Hardscape     | 0         | 0     | 380            |
| Sears Contract            | Drywall/Metal Trusses    | 87        | 4350  | 89062          |
| Silt Fence Installation   | Site Erosion Control     | 0         | 0     | 1031           |
| Southern Mechanical Inc.  | Electrical/Plumbing      | 44        | 1980  | 45620          |
| Specialty Finishes        | Painting                 | 7         | 315   | 1845           |
| Steel Toe                 | Labor Force              | 7         | 280   | 10015          |
| Tree South                | Arborist                 | 0         | 0     | 2073           |
| Upstate Curb              | Curb and Gutter          | 0         | 0     | 684            |
| Valley Farm Construction  | Tree removal/Grading     | 0         | 0     | 395            |
| Waterproofing Specialties | Waterproofing            | 0         | 0     | 3104           |
|                           |                          |           |       |                |
|                           |                          |           |       |                |
|                           |                          |           |       |                |
|                           |                          |           |       |                |
|                           |                          |           |       |                |
|                           |                          |           |       |                |
|                           |                          |           |       |                |
|                           |                          |           |       |                |
|                           |                          |           |       |                |
|                           |                          |           |       |                |
|                           |                          |           |       |                |
| Total                     |                          | 428       | 19285 | 5 757789       |