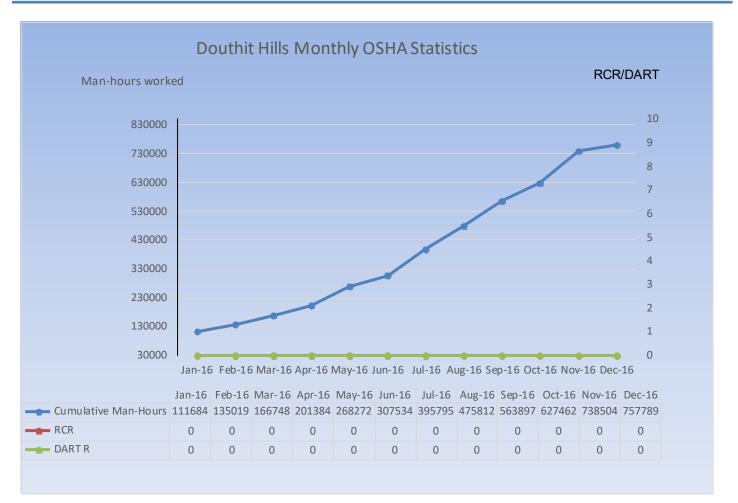

### HOLDER CONSTRUCTION COMPANY Superintendents Weekly Activity Report #96 Douthit Hills Student Community, Clemson University Project Joe Jett

- » Total Man Hours Worked This Week: 19285
- » Total Man Hours on Project: 757789
- » Crafts On Project This Week: 22
- » OSHA Recordable Rate: 0

### HOLDER CONSTRUCTION COMPANY Superintendents Weekly Activity Report #96 Douthit Hills Student Community, Clemson University Project Joe Jett