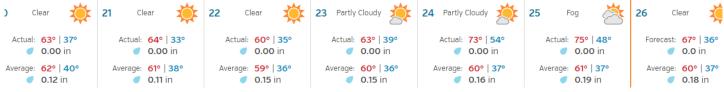

#### **CURRENT WEEK**

Rain Days This Week =  $\underline{\mathbf{0}}$  Rain Days To Date =  $\underline{\mathbf{53}}$ 