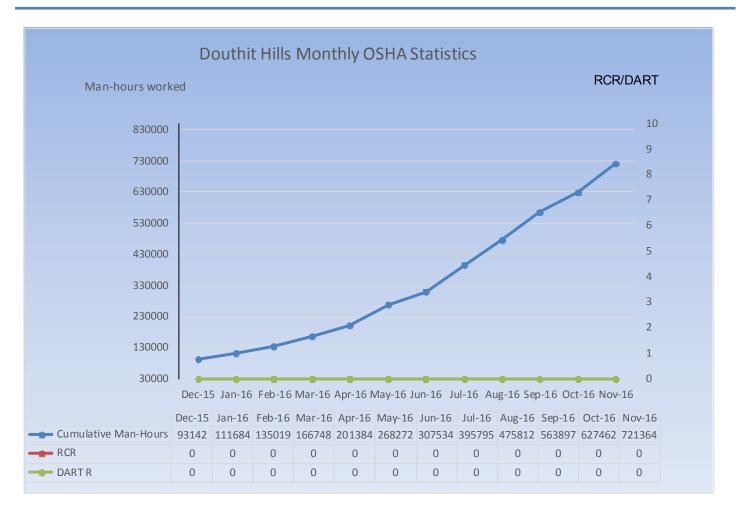

Superintendents Weekly Activity Report #94 Douthit Hills Student Community, Clemson University Project Joe Jett

**SAFETY** 

>> Total Man Hours Worked This Week: 11880

>> Total Man Hours on Project: 721364

» Crafts On Project This Week: 24

OSHA Recordable Rate: 0

Superintendents Weekly Activity Report #94 Douthit Hills Student Community, Clemson University Project Joe Jett