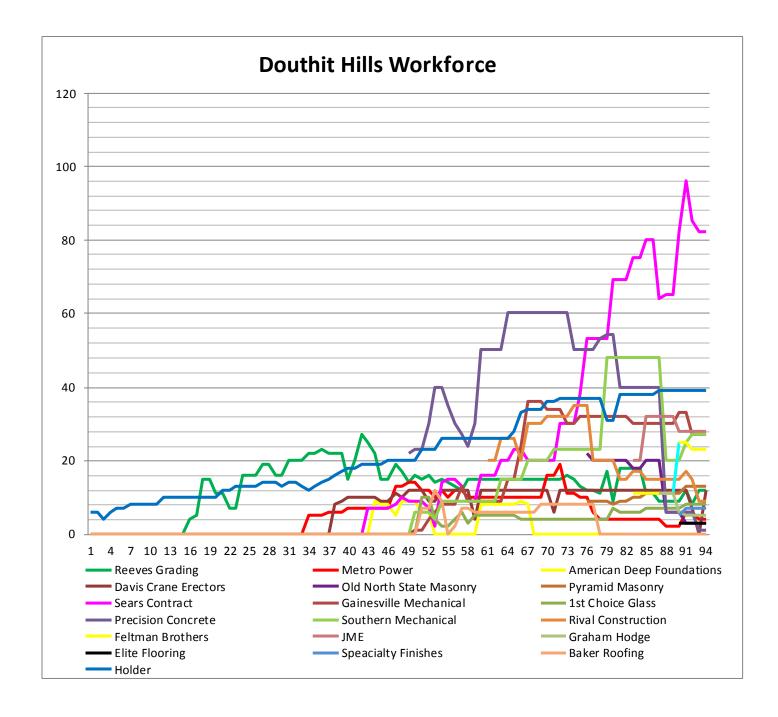

» Crafts On Project This Week: 24

OSHA Recordable Rate: 0

Superintendents Weekly Activity Report #94 Douthit Hills Student Community, Clemson University Project Joe Jett

**HUB Exterior Framing** 

Building D SOG

Superintendents Weekly Activity Report #94 Douthit Hills Student Community, Clemson University Project Joe Jett

| TRADE CONTRACT                        | ORS ON SITE             |           |              |                |
|---------------------------------------|-------------------------|-----------|--------------|----------------|
| Subcontractor                         | Trade                   | Employees | Man<br>Hours | Total Man Hrs. |
| Holder Construction Company           | General Contractor      | 39        | 1170         | 93685          |
| American Deep Foundation              | Auger Cast Piles        | 0         | 0            | 6166           |
| Baker Roofing                         | Sheathing and Shingles  | 0         | 0            | 7194           |
| Brightview Landscape Develop-<br>ment | Hardscape & Landscape   | 5         | 150          | 2850           |
| Carolina Fire Protection              | Sprinklers              | 16        | 480          | 16905          |
| C&C Fence                             | Site Fence              | 0         | 0            | 854            |
| Cowart Tree Mulch                     | Tree Removal            | 0         | 0            | 710            |
| Davis Crane Erectors                  | Pre-Cast Erection       | 12        | 360          | 23910          |
| D.H. Griffin                          | Tank Foundation Removal | 0         | 0            | 90             |
| Elite Flooring                        | Tile                    | 6         | 180          | 930            |
| Feltman Brothers                      | West - Masonry          | 20        | 600          | 11100          |
| Gainesville Mechanical                | Ductwork                | 30        | 900          | 52999          |
| Gill Plumbing                         | Plumbing                | 27        | 810          | 18510          |
| Graham Hodge                          | Glass                   | 6         | 180          | 2130           |
| Gregory Electric                      | Aboveground Electric    | 14        | 420          | 12370          |
| Hutch-N-Son                           | Early Site Work         | 0         | 0            | 1337           |
| 1st Choice Glass                      | Glass                   | 8         | 240          | 9022           |
| Johnson Controls                      | Building Controls       | 3         | 90           | 3765           |
| JBR Construction                      | Early Site Work         | 0         | 0            | 2049           |
| Johnsons Modern Electric              | Aboveground Electrical  | 20        | 600          | 31352          |
| King Asphalt                          | Asphalt                 | 0         | 0            | 4189           |
| Kone                                  | Elevators               | 2         | 60           | 2363           |
| Labor Finders                         | Labor Force             | 17        | 510          | 37308          |
| Metro Power                           | Underground Electrical  | 4         | 120          | 20327          |
| Nations Roofing                       | Roofing                 | 11        | 330          | 5085           |
| Old North State Masonry               | East – Masonry          | 0         | 0            | 28619          |
| Osteen                                | Chill Water pipe        | 0         | 0            | 2122           |
| Precision                             | Concrete                | 1         | 30           | 82810          |
| Pyramid Masonry                       | Hub—Masonry             | 13        | 390          | 5880           |
| R.E. Mclean Tank                      | Tank Demo               | 0         | 0            | 660            |

## MANPOWER CONTINED

| TRADE CONTRAC             | TORS ON SITE             |           |              |                |
|---------------------------|--------------------------|-----------|--------------|----------------|
| Subcontractor             | Trade                    | Employees | Man<br>Hours | Total Man Hrs. |
| Reeves Young              | Site Grading & Utilities | 12        | 360          | 56823          |
| Rival Construction Inc.   | Concrete                 | 9         | 270          | 35396          |
| RJ Coogan                 | Deck Installers          | 0         | 0            | 560            |
| Ruppert Landscaping       | Landscape/ Hardscape     | 0         | 0            | 380            |
| Sears Contract            | Drywall/Metal Trusses    | 82        | 2460         | 81072          |
| Silt Fence Installation   | Site Erosion Control     | 0         | 0            | 1031           |
| Southern Mechanical Inc.  | Electrical/Plumbing      | 27        | 810          | 41880          |
| Specialty Finishes        | Painting                 | 5         | 150          | 1250           |
| Steel Toe                 | Labor Force              | 7         | 210          | 9455           |
| Tree South                | Arborist                 | 0         | 0            | 2043           |
| Upstate Curb              | Curb and Gutter          | 0         | 0            | 684            |
| Valley Farm Construction  | Tree removal/Grading     | 0         | 0            | 395            |
| Waterproofing Specialties | Waterproofing            | 0         | 0            | 3104           |
|                           |                          |           |              |                |
|                           |                          |           |              |                |
|                           |                          |           |              |                |
|                           |                          |           |              |                |
|                           |                          |           |              |                |
|                           |                          |           |              |                |
| Total                     |                          | 206       | 44000        | 724264         |
| Total                     |                          | 396       | 11880        | 721364         |