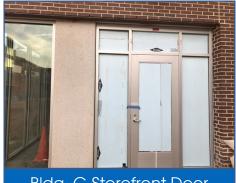

- » Continued Priming Walls @ Building G.
- Installed 1st Floor Storefront Doors @ Building G.
- Continued Wall Tile @ Building G.
- Poured Stairs @ East Monumental Stairs. **>>**
- Installed Lights and Devices @ Building G. **>>**
- Continued Fire Protection Bracing @ Building F.
- Continued ACT Grid @ Building G.

Bldg. G Storefront Door

Bldg. F Exterior Soffit

Bldg. E 3rd Floor Rough-In