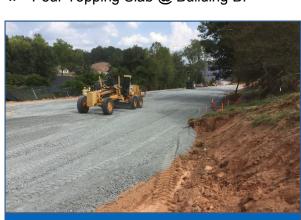

West Parking Lot Prep

- » Continue Interior Framing @ Building A.
- » Continue Brick @ Building A.
- Continue Exterior Framing @ HUB.
- Pave West Parking Lot.
- Continue Exterior Soffit Board @ Building A. **>>**
- » Remove Tower Crane.