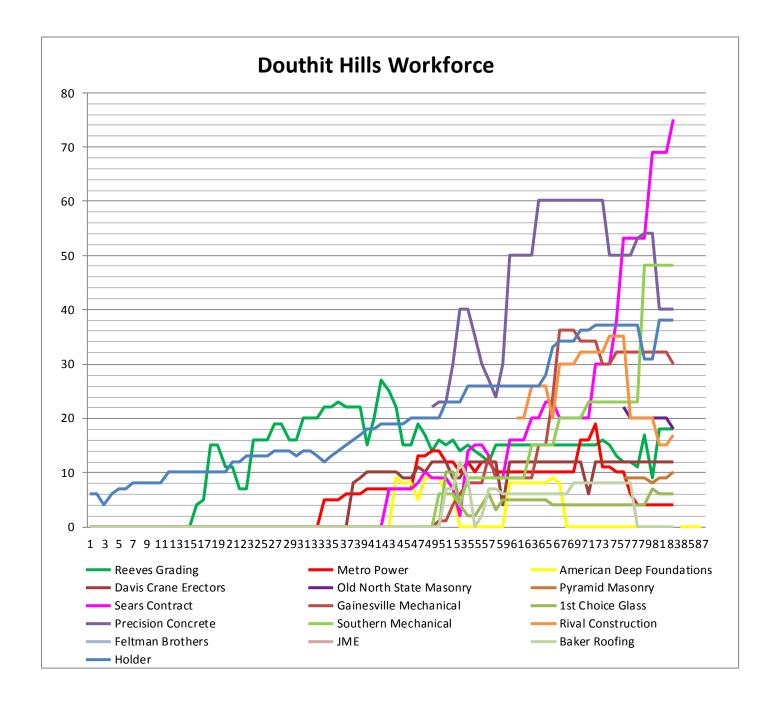

### **MANPOWER**

| TRADE CONTRACTO                       | ORS ON SITE              |           |              |                |
|---------------------------------------|--------------------------|-----------|--------------|----------------|
| Subcontractor                         | Trade                    | Employees | Man<br>Hours | Total Man Hrs. |
| Holder Construction Company           | General Contractor       | 38        | 1900         | 73165          |
| American Deep Foundation              | Auger Cast Piles         | 0         | 0            | 6166           |
| Baker Roofing                         | Sheathing and Shingles   | 0         | 0            | 7194           |
| Brightview Landscape Develop-<br>ment | Hardscape & Landscape    | 0         | 0            | 650            |
| Carolina Fire Protection              | Sprinklers               | 18        | 900          | 8425           |
| C&C Fence                             | Site Fence               | 0         | 0            | 794            |
| Cowart Tree Mulch                     | Tree Removal             | 0         | 0            | 710            |
| Davis Crane Erectors                  | Pre-Cast Erection        | 12        | 600          | 18150          |
| D.H. Griffin                          | Tank Foundation Removal  | 0         | 0            | 90             |
| Feltman Brothers                      | West - Masonry           | 11        | 550          | 1000           |
| Gainesville Mechanical                | Ductwork                 | 30        | 1650         | 34279          |
| Gill Plumbing                         | Plumbing                 | 20        | 1000         | 3500           |
| Gregory Electric                      | Aboveground Electric     | 12        | 600          | 5100           |
| Hutch-N-Son                           | Early Site Work          | 0         | 0            | 1337           |
| 1st Choice Glass                      | Glass                    | 6         | 270          | 5407           |
| Johnson Controls                      | Building Controls        | 3         | 150          | 2175           |
| JBR Construction                      | Early Site Work          | 0         | 0            | 2049           |
| Johnsons Modern Electric              | Aboveground Electrical   | 20        | 1100         | 16892          |
| King Asphalt                          | Asphalt                  | 17        | 510          | 3679           |
| Kone                                  | Elevators                | 2         | 100          | 1303           |
| Labor Finders                         | Labor Force              | 17        | 680          | 29783          |
| Metro Power                           | Underground Electrical   | 4         | 160          | 18567          |
| Nations Roofing                       | Roofing                  | 3         | 60           | 835            |
| Old North State Masonry               | East – Masonry           | 18        | 990          | 20589          |
| Osteen                                | Chill Water pipe         | 0         | 0            | 2122           |
| Precision                             | Concrete                 | 40        | 2000         | 71270          |
| Pyramid Masonry                       | Hub—Masonry              | 10        | 300          | 1950           |
| R.E. Mclean Tank                      | Tank Demo                | 0         | 0            | 660            |
| Reeves Young                          | Site Grading & Utilities | 18        | 900          | 51213          |
| Rival Construction Inc.               | Concrete                 | 15        | 750          | 28276          |
| RJ Coogan                             | Deck Installers          | 0         | 0            | 560            |
| Ruppert Landscaping                   | Landscape/ Hardscape     | 0         | 0            | 380            |

### MANPOWER CONTINED

| TRADE CONTRACTORS ON SITE |                       |           |              |                |  |  |
|---------------------------|-----------------------|-----------|--------------|----------------|--|--|
| Subcontractor             | Trade                 | Employees | Man<br>Hours | Total Man Hrs. |  |  |
| Sears Contract            | Drywall/Metal Trusses | 75        | 3750         | 39912          |  |  |
| Silt Fence Installation   | Site Erosion Control  | 0         | 0            | 1031           |  |  |
| Southern Mechanical Inc.  | Electrical/Plumbing   | 48        | 2640         | 27350          |  |  |
| Steel Toe                 | Labor Force           | 5         | 200          | 6635           |  |  |
| Tree South                | Arborist              | 1         | 10           | 1981           |  |  |
| Upstate Curb              | Curb and Gutter       | 0         | 0            | 684            |  |  |
| Valley Farm Construction  | Tree removal/Grading  | 0         | 0            | 395            |  |  |
| Waterproofing Specialties | Waterproofing         | 0         | 0            | 1724           |  |  |
|                           |                       |           |              |                |  |  |
|                           |                       |           |              |                |  |  |
|                           |                       |           |              |                |  |  |
|                           |                       |           |              |                |  |  |
|                           |                       |           |              |                |  |  |
|                           |                       |           |              |                |  |  |
|                           |                       |           |              |                |  |  |
|                           |                       |           |              |                |  |  |
|                           |                       |           |              |                |  |  |
|                           |                       |           |              |                |  |  |
|                           |                       |           |              |                |  |  |
|                           |                       |           |              |                |  |  |
|                           |                       |           |              |                |  |  |
|                           |                       |           |              |                |  |  |
|                           |                       |           |              |                |  |  |
|                           |                       |           |              |                |  |  |
|                           |                       |           |              |                |  |  |
|                           |                       |           |              |                |  |  |
|                           |                       |           |              |                |  |  |
|                           |                       |           |              |                |  |  |
|                           |                       |           |              |                |  |  |
|                           |                       |           |              |                |  |  |
|                           |                       |           |              |                |  |  |
|                           |                       |           |              |                |  |  |
|                           |                       |           |              |                |  |  |
|                           |                       |           |              |                |  |  |
|                           |                       |           |              |                |  |  |
|                           |                       |           |              |                |  |  |
| Total                     |                       | 443       | 21770        | 519327         |  |  |