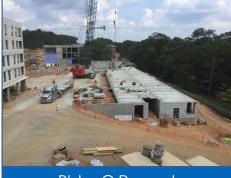

#### SITE, HUB, & WEST ZONE

- Continue CMU Walls @ HUB.
- Continue Brick Masonry @ Building A. **>>**
- Continue Building C Precast.
- Continue Backfill @ Building D. **>>**
- Pour Topping Slab @ Building B.