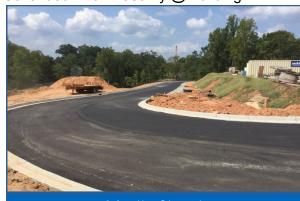

Martin Street

- » Paved Martin Street.
- » Continued Precast @ Building C.
- » Continued Interior Framing @ Building A.
- Continued Brick Relief Angle @ HUB.
- » Continued Interior Framing @ HUB.
- » Continued Final Grading Sidewalks @ Hwy 93.