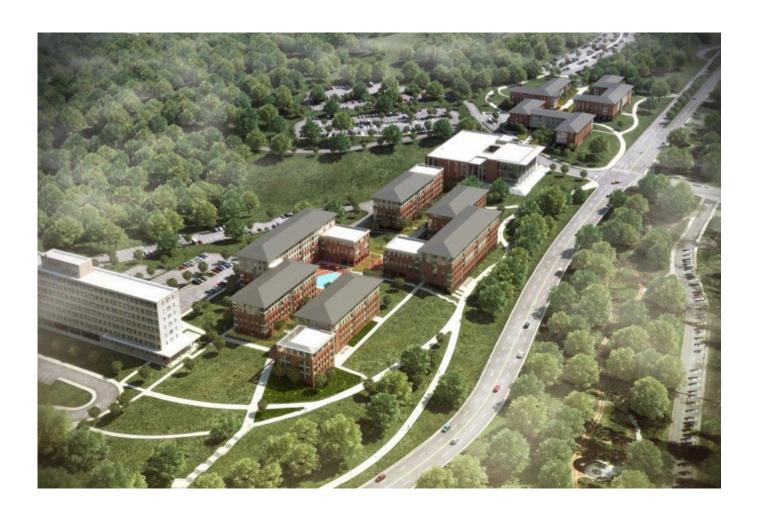

#### **CURRENT CONSTRUCTION ACTIVITIES**

#### **East Zone**

- » Continued Brick @ Building E.
- » Poured Sidewalks South of Building G
- » Continued Elevators @ Buildings E and F.
- Continued Mechanical Rough-In @ Building F and E.
- Continued Framing Interior Soffits @ Building G.

- » Continued Installing DEFS @ Building E & F.
- Continued Electrical Rough-In @ Building E.
- Continued Interior Framing @ Building E.
- >> Continued Setting Showers @ Building E.
- » Continued Fire Caulking @ Building G.
- » Continued AHU Tie In @ Building G.