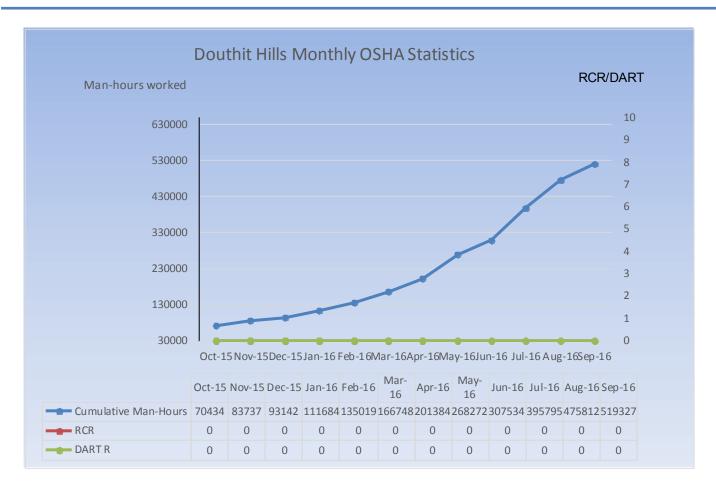

Superintendents Weekly Activity Report #84 Douthit Hills Student Community, Clemson University Project Joe Jett

>> Total Man Hours Worked This Week: 21770

>> Total Man Hours on Project: 519327

Crafts On Project This Week: 20

» OSHA Recordable Rate: 0

Superintendents Weekly Activity Report #84 Douthit Hills Student Community, Clemson University Project Joe Jett