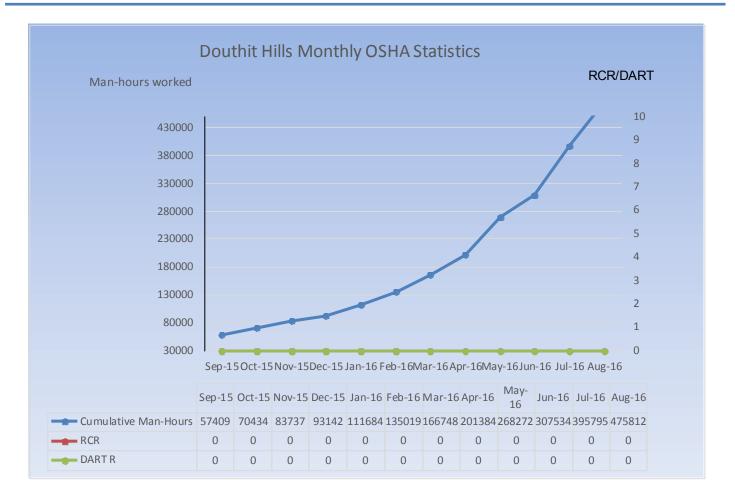

- » Total Man Hours Worked This Week: 20685
- » Total Man Hours on Project: 475812
- » Crafts On Project This Week: 20
- » OSHA Recordable Rate: 0