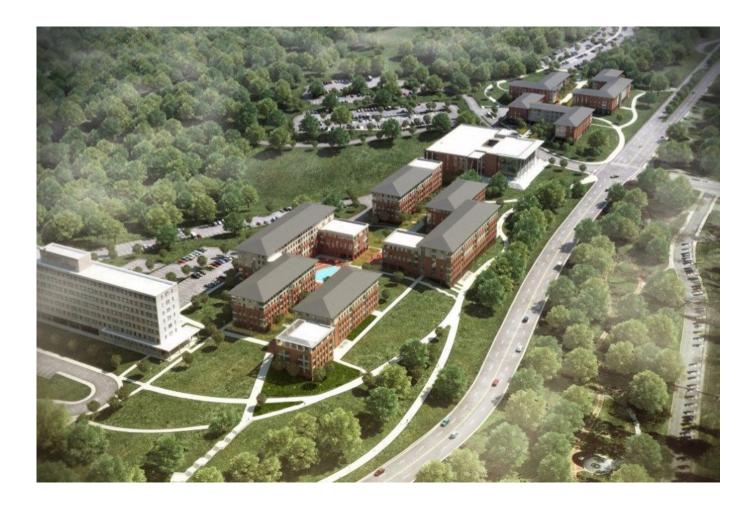

#### East Zone

- » Continued Brick @ Buildings F and E.
- » Tied In Downspouts @ Building G.
- » Continued Elevators @ Buildings E and F.
- Continued Mechanical Rough-In @ Building F and E.
- » Framed Interior Soffits @ Building G.

- » Continued Installing DEFS @ Buildings E & F.
- » Continued Electrical Rough-In @ Building E.
- Continued Framing Interior Ceilings @ Building G.
- » Continued Interior Framing @ Building E.
- » Continued Dampers and Flex IDU @ Building F.
- » Continued Fire Caulking @ Building G.

#### SITE, HUB, & WEST ZONE

- » Continued CMU Walls @ HUB.
- » Continued CIP Walls @ Building D.
- » Continued Exterior Wall Framing @ HUB.
- » Continued Chiller Piping @ HUB Basement.
- » Tied in Sanitary Lines @ Buildings A & C.
- » Began Brick Masonry @ Building A.

HUB Exterior Wall Framing

Bldg. E Switchgear

» Poured 3rd Floor Topping Slab @ Building B.

Bldg. F Overhead Rough-In

- » Set Jib Crane @ HUB.
- » Continued Interior Framing @ Building A.
- » Continued Windows @ Building A.
- » Began Brick Relief Angle @ HUB.
- » Began Interior Framing @ HUB.

#### East Zone

- Continue Hanging and Finishing Drywall @ Build->> ing F.
- Continue DEFS @ Building F. **»**
- » Continue Overhead Rough-In @ Buildings E & F.
- Continue Brick @ Building E and Building F. »
- Continue Interior Framing @ Building E. »

Bldg. A Overhead Rough-In

- » Continue Electrical Rough-In @ Building E.
- » Continue Hanging Exterior Soffit @ Building E.
- Begin Downspouts @ Building F. »
- Continue Fire Protection @ Building E. »
- Continue Hanging Controllers @ Building E. »
- Continue Mechanical Rough-in @ Building E. »

#### SITE, HUB, & WEST ZONE

- Continue CMU Walls @ HUB. »
- Continue Brick Relief Angle @ HUB. »
- Continue Brick Masonry @ Building A. »
- Continue Building D CIP Walls. »
- » Continue Sequence 2 Precast @ Building B.

**HUB Interior Framing** 

- Pour Topping Slab @ Building B.
- » Continue Interior Framing @ Building A.
- Continued Windows @ Building A. »
- Continue Exterior Framing @ HUB. **》**
- Place Stone Base @ Martin Street. »
- » Continue Exterior Soffit Board @ Building A.