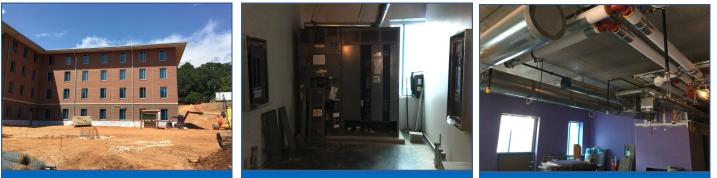

#### East Zone

- » Continued Brick @ Buildings F and E.
- » Tied In Downspouts @ Building G.
- » Continued Elevators @ Buildings E and F.
- Continued Mechanical Rough-In @ Building F and E.
- » Framed Interior Soffits @ Building G.

- » Continued Installing DEFS @ Buildings E & F.
- » Continued Electrical Rough-In @ Building E.
- Continued Framing Interior Ceilings @ Building G.
- » Continued Interior Framing @ Building E.
- » Continued Dampers and Flex IDU @ Building F.
- » Continued Fire Caulking @ Building G.

HUB Exterior Wall Framing

Bldg. E Switchgear

» Poured 3rd Floor Topping Slab @ Building B.

Bldg. F Overhead Rough-In

- » Set Jib Crane @ HUB.
- » Continued Interior Framing @ Building A.
- » Continued Windows @ Building A.
- » Began Brick Relief Angle @ HUB.
- » Began Interior Framing @ HUB.