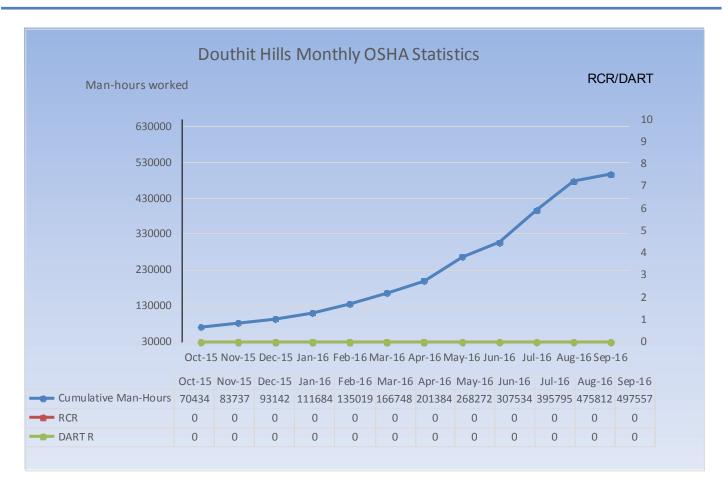

#### **SAFETY**

>> Total Man Hours Worked This Week: 21345

>> Total Man Hours on Project: 497557

» Crafts On Project This Week: 19

» OSHA Recordable Rate: 0

Superintendents Weekly Activity Report #83 Douthit Hills Student Community, Clemson University Project Joe Jett