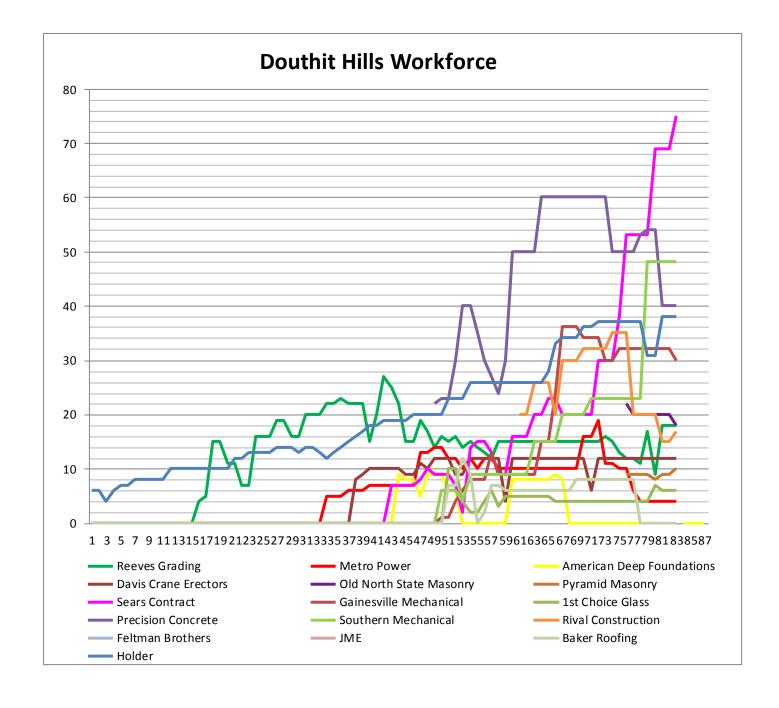

## **MANPOWER**

| TRADE CONTRACTORS ON SITE             |                          |           |              |                |  |  |
|---------------------------------------|--------------------------|-----------|--------------|----------------|--|--|
| Subcontractor                         | Trade                    | Employees | Man<br>Hours | Total Man Hrs. |  |  |
| Holder Construction Company           | General Contractor       | 38        | 1900         | 73165          |  |  |
| American Deep Foundation              | Auger Cast Piles         | 0         | 0            | 6166           |  |  |
| Baker Roofing                         | Sheathing and Shingles   | 0         | 0            | 7194           |  |  |
| Brightview Landscape Develop–<br>ment | Hardscape & Landscape    | 0         | 0            | 650            |  |  |
| Carolina Fire Protection              | Sprinklers               | 18        | 900          | 8425           |  |  |
| C&C Fence                             | Site Fence               | 0         | 0            | 794            |  |  |
| Cowart Tree Mulch                     | Tree Removal             | 0         | 0            | 710            |  |  |
| Davis Crane Erectors                  | Pre-Cast Erection        | 12        | 600          | 18150          |  |  |
| D.H. Griffin                          | Tank Foundation Removal  | 0         | 0            | 90             |  |  |
| Feltman Brothers                      | West – Masonry           | 11        | 550          | 1000           |  |  |
| Gainesville Mechanical                | Ductwork                 | 30        | 1650         | 34279          |  |  |
| Gill Plumbing                         | Plumbing                 | 13        | 650          | 3150           |  |  |
| Gregory Electric                      | Aboveground Electric     | 12        | 600          | 5100           |  |  |
| Hutch-N-Son                           | Early Site Work          | 0         | 0            | 1337           |  |  |
| 1st Choice Glass                      | Glass                    | 6         | 270          | 5407           |  |  |
| Johnson Controls                      | Building Controls        | 3         | 150          | 2175           |  |  |
| JBR Construction                      | Early Site Work          | 0         | 0            | 2049           |  |  |
| Johnsons Modern Electric              | Aboveground Electrical   | 20        | 1100         | 16892          |  |  |
| King Asphalt                          | Asphalt                  | 0         | 0            | 3169           |  |  |
| Kone                                  | Elevators                | 2         | 100          | 1303           |  |  |
| Labor Finders                         | Labor Force              | 17        | 935          | 30038          |  |  |
| Metro Power                           | Underground Electrical   | 4         | 160          | 18567          |  |  |
| Nations Roofing                       | Roofing                  | 0         | 0            | 775            |  |  |
| Old North State Masonry               | East – Masonry           | 18        | 990          | 20589          |  |  |
| Osteen                                | Chill Water pipe         | 0         | 0            | 2122           |  |  |
| Precision                             | Concrete                 | 40        | 2000         | 71270          |  |  |
| Pyramid Masonry                       | Hub—Masonry              | 10        | 300          | 1950           |  |  |
| R.E. Mclean Tank                      | Tank Demo                | 0         | 0            | 660            |  |  |
| Reeves Young                          | Site Grading & Utilities | 18        | 900          | 51213          |  |  |
| Rival Construction Inc.               | Concrete                 | 17        | 850          | 28376          |  |  |
| RJ Coogan                             | Deck Installers          | 0         | 0            | 560            |  |  |
| Ruppert Landscaping                   | Landscape/ Hardscape     | 0         | 0            | 380            |  |  |

## MANPOWER CONTINED

| TRADE CONTRACTORS ON SITE |                       |           |              |                |  |
|---------------------------|-----------------------|-----------|--------------|----------------|--|
| Subcontractor             | Trade                 | Employees | Man<br>Hours | Total Man Hrs. |  |
| Sears Contract            | Drywall/Metal Trusses | 75        | 3750         | 39912          |  |
| Silt Fence Installation   | Site Erosion Control  | 0         | 0            | 1031           |  |
| Southern Mechanical Inc.  | Electrical/Plumbing   | 48        | 2640         | 27350          |  |
| Steel Toe                 | Labor Force           | 5         | 250          | 6685           |  |
| Tree South                | Arborist              | 0         | 0            | 1971           |  |
| Upstate Curb              | Curb and Gutter       | 0         | 0            | 684            |  |
| Valley Farm Construction  | Tree removal/Grading  | 0         | 0            | 395            |  |
| Waterproofing Specialties | Waterproofing         | 5         | 100          | 1824           |  |
|                           |                       |           |              |                |  |
|                           |                       |           |              |                |  |
|                           |                       |           |              |                |  |
|                           |                       |           |              |                |  |
|                           |                       |           |              |                |  |
|                           |                       |           |              |                |  |
|                           |                       |           |              |                |  |
|                           |                       |           |              |                |  |
|                           |                       |           |              |                |  |
|                           |                       |           |              |                |  |
|                           |                       |           |              |                |  |
|                           |                       |           |              |                |  |
|                           |                       |           |              |                |  |
|                           |                       |           |              |                |  |
|                           |                       |           |              |                |  |
|                           |                       |           |              |                |  |
|                           |                       |           |              |                |  |
|                           |                       |           |              |                |  |
|                           |                       |           |              |                |  |
|                           |                       |           |              |                |  |
|                           |                       |           |              |                |  |
|                           |                       |           |              |                |  |
|                           |                       |           |              |                |  |
|                           |                       |           |              |                |  |
| Total                     |                       | 422       | 21345        | 497557         |  |