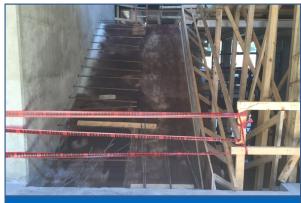

#### SITE, HUB, & WEST ZONE

- » Continue CMU Walls @ HUB.
- » Continue Brick Relief Angle @ HUB.
- Continue Brick Masonry @ Building A.
- » Continue Building C Precast.
- » Continue Backfill @ Building D.

**HUB Stair Forms** 

Building B 1st Floor Slab Prep

Superintendents Weekly Activity Report #83 Douthit Hills Student Community, Clemson University Project Joe Jett