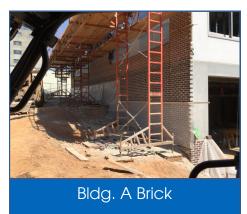

### SITE, HUB, & WEST ZONE

- » Continued CMU Walls @ HUB.
- » Continued CIP Walls @ Building D.
- Continued Exterior Wall Framing @ HUB.
- Continued Chiller Piping @ HUB Basement.
- » Continued Final Grading for Sidewalks.
- » Continued Brick Masonry @ Building A.

#### SITE, HUB, & WEST ZONE

- » Continue CMU Walls @ HUB.
- » Continue Brick Relief Angle @ HUB.
- Continue Brick Masonry @ Building A.
- » Continue Building C Precast.
- » Continue Backfill @ Building D.

- » Pour Topping Slab @ Building B.
- » Continue Interior Framing @ Building A.
- » Continue Brick @ Building A.
- » Continue Exterior Framing @ HUB.
- >> Prep For Stone Base @ Martin Street.
- >> Continue Exterior Soffit Board @ Building A.