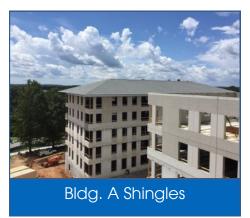

Martin Street Curb and Gutter

- » Continued Roofing @ Building A.
- » Poured Parapet Walls @ HUB.
- » Poured 7th Floor Topping Slab @ Building B.
- » Continued Sequence 2 Precast @ Building B.
- Continued Interior Framing @ Building A.
- Continued Windows @ Building A.