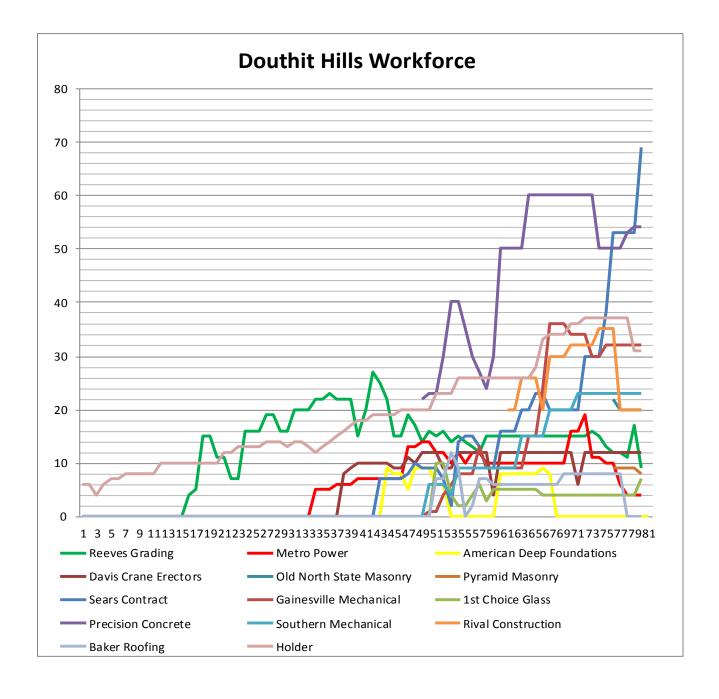

Building A Flat Roof System

**HOLDER** 

Superintendents Weekly Activity Report #80 Douthit Hills Student Community, Clemson University Project Joe Jett

| TRADE CONTRACTORS ON SITE             |                          |           |              |                |  |  |
|---------------------------------------|--------------------------|-----------|--------------|----------------|--|--|
| Subcontractor                         | Trade                    | Employees | Man<br>Hours | Total Man Hrs. |  |  |
| Holder Construction Company           | General Contractor       | 31        | 1550         | 67815          |  |  |
| American Deep Foundation              | Auger Cast Piles         | 0         | 0            | 6166           |  |  |
| Baker Roofing                         | Sheathing and Shingles   | 0         | 0            | 7194           |  |  |
| Brightview Landscape Develop-<br>ment | Hardscape & Landscape    | 0         | 0            | 650            |  |  |
| Carolina Fire Protection              | Sprinklers               | 14        | 700          | 5725           |  |  |
| C&C Fence                             | Site Fence               | 0         | 0            | 794            |  |  |
| Cowart Tree Mulch                     | Tree Removal             | 0         | 0            | 710            |  |  |
| Davis Crane Erectors                  | Pre-Cast Erection        | 12        | 600          | 16350          |  |  |
| D.H. Griffin                          | Tank Foundation Removal  | 0         | 0            | 90             |  |  |
| Gainesville Mechanical                | Ductwork                 | 44        | 2200         | 28174          |  |  |
| Gill Plumbing                         | Plumbing                 | 7         | 350          | 1550           |  |  |
| Gregory Electric                      | Aboveground Electric     | 11        | 550          | 3300           |  |  |
| Hutch-N-Son                           | Early Site Work          | 0         | 0            | 1337           |  |  |
| 1 st Choice Glass                     | Glass                    | 7         | 315          | 4597           |  |  |
| Johnson Controls                      | Building Controls        | 3         | 150          | 1725           |  |  |
| JBR Construction                      | Early Site Work          | 0         | 0            | 2049           |  |  |
| Johnsons Modern Electric              | Aboveground Electrical   | 20        | 1000         | 12767          |  |  |
| King Asphalt                          | Asphalt                  | 0         | 0            | 3169           |  |  |
| Kone                                  | Elevators                | 2         | 100          | 1003           |  |  |
| Labor Finders                         | Labor Force              | 13        | 650          | 27233          |  |  |
| Metro Power                           | Underground Electrical   | 4         | 160          | 18087          |  |  |
| Nations Roofing                       | Roofing                  | 10        | 500          | 500            |  |  |
| Old North State Masonry               | Masonry                  | 20        | 1000         | 17399          |  |  |
| Osteen                                | Chill Water pipe         | 0         | 0            | 2114           |  |  |
| Precision                             | Concrete                 | 54        | 2700         | 65070          |  |  |
| Pyramid Masonry                       | Masonry                  | 8         | 240          | 1170           |  |  |
| R.E. Mclean Tank                      | Tank Demo                | 0         | 0            | 660            |  |  |
| Reeves Young                          | Site Grading & Utilities | 9         | 450          | 48263          |  |  |
| Rival Construction Inc.               | Concrete                 | 18        | 900          | 26276          |  |  |
| RJ Coogan                             | Deck Installers          | 0         | 0            | 560            |  |  |
| Ruppert Landscaping                   | Landscape/ Hardscape     | 0         | 0            | 380            |  |  |
| Sears Contract                        | Drywall/Metal Trusses    | 69        | 3450         | 29662          |  |  |

### MANPOWER CONTINED

| TRADE CONTRACTORS ON SITE |                      |           |              |                |  |  |
|---------------------------|----------------------|-----------|--------------|----------------|--|--|
| Subcontractor             | Trade                | Employees | Man<br>Hours | Total Man Hrs. |  |  |
| Silt Fence Installation   | Site Erosion Control | 0         | 0            | 1031           |  |  |
| Southern Mechanical Inc.  | Electrical/Plumbing  | 31        | 1705         | 19430          |  |  |
| Steel Toe                 | Labor Force          | 5         | 250          | 5935           |  |  |
| Tree South                | Arborist             | 0         | 0            | 1871           |  |  |
| Upstate Curb              | Curb and Gutter      | 7         | 224          | 684            |  |  |
| Valley Farm Construction  | Tree removal/Grading | 0         | 0            | 395            |  |  |
| Waterproofing Specialties | Waterproofing        | 0         | 0            | 1724           |  |  |
|                           |                      |           |              |                |  |  |
|                           |                      |           |              |                |  |  |
|                           |                      |           |              |                |  |  |
|                           |                      |           |              |                |  |  |
|                           |                      |           |              |                |  |  |
|                           |                      |           |              |                |  |  |
|                           |                      |           |              |                |  |  |
|                           |                      |           |              |                |  |  |
|                           |                      |           |              |                |  |  |
|                           |                      |           |              |                |  |  |
|                           |                      |           |              |                |  |  |
|                           |                      |           |              |                |  |  |
|                           |                      |           |              |                |  |  |
|                           |                      |           |              |                |  |  |
|                           |                      |           |              |                |  |  |
|                           |                      |           |              |                |  |  |
|                           |                      |           |              |                |  |  |
|                           |                      |           |              |                |  |  |
|                           |                      |           |              |                |  |  |
|                           |                      |           |              |                |  |  |
|                           |                      |           |              |                |  |  |
|                           |                      |           |              |                |  |  |
|                           |                      |           |              |                |  |  |
|                           |                      |           |              |                |  |  |
| Total                     |                      | 399       | 19744        | 433609         |  |  |