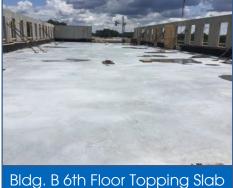

Martin Street Curb and Gutter

- » Continued Roofing @ Building A.
- » Poured Parapet Walls @ HUB.
- » Poured 7th Floor Topping Slab @ Building B.
- » Continued Sequence 2 Precast @ Building B.
- Continued Interior Framing @ Building A.
- Continued Windows @ Building A.