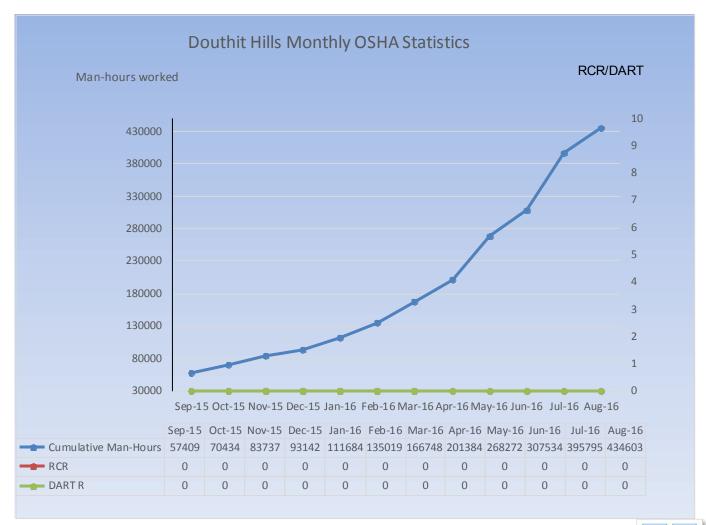

Superintendents Weekly Activity Report #80 Douthit Hills Student Community, Clemson University Project Joe Jett

**SAFETY** 

>> Total Man Hours Worked This Week: 19744

>> Total Man Hours on Project: 433865

>> Crafts On Project This Week: 20

» OSHA Recordable Rate: 0

Superintendents Weekly Activity Report #80 Douthit Hills Student Community, Clemson University Project Joe Jett