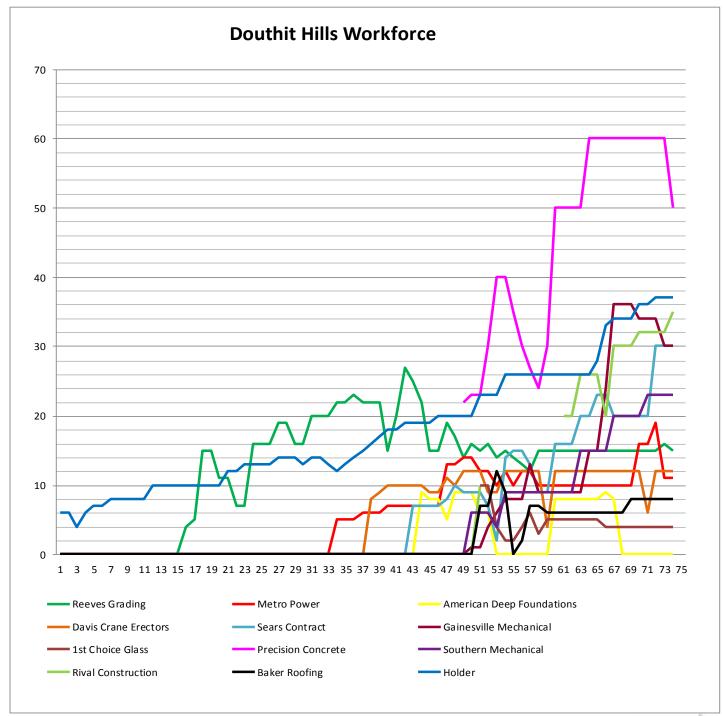

# MANPOWER

| TRADE CONTRACTORS ON SITE   |                          |           |              |                |  |  |  |  |
|-----------------------------|--------------------------|-----------|--------------|----------------|--|--|--|--|
| Subcontractor               | Trade                    | Employees | Man<br>Hours | Total Man Hrs. |  |  |  |  |
| Holder Construction Company | General Contractor       | 37        | 1850         | 60715          |  |  |  |  |
| American Deep Foundation    | Auger Cast Piles         | 0         | 0            | 6166           |  |  |  |  |
| Baker Roofing               | Sheathing and Shingles   | 8         | 400          | 6394           |  |  |  |  |
| Carolina Fire Protection    | Sprinklers               | 7         | 350          | 3775           |  |  |  |  |
| C&C Fence                   | Site Fence               | 0         | 0            | 794            |  |  |  |  |
| Cowart Tree Mulch           | Tree Removal             | 0         | 0            | 710            |  |  |  |  |
| Davis Crane Erectors        | Pre-Cast Erection        | 12        | 600          | 13950          |  |  |  |  |
| D.H. Griffin                | Tank Foundation Removal  | 0         | 0            | 90             |  |  |  |  |
| Gainesville Mechanical      | Ductwork                 | 30        | 1500         | 20174          |  |  |  |  |
| Gregory Electric            | Aboveground Electric     | 6         | 300          | 1850           |  |  |  |  |
| Hutch-N-Son                 | Early Site Work          | 0         | 0            | 1337           |  |  |  |  |
| 1st Choice Glass            | Glass                    | 4         | 180          | 3742           |  |  |  |  |
| Johnson Controls            | Building Controls        | 3         | 150          | 1125           |  |  |  |  |
| JBR Construction            | Early Site Work          | 0         | 0            | 2049           |  |  |  |  |
| Johnsons Modern Electric    | Aboveground Electrical   | 15        | 750          | 9217           |  |  |  |  |
| King Asphalt                | Asphalt                  | 0         | 0            | 2329           |  |  |  |  |
| Kone                        | Elevators                | 2         | 100          | 603            |  |  |  |  |
| Labor Finders               | Labor Force              | 11        | 550          | 24933          |  |  |  |  |
| Metro Power                 | Underground Electrical   | 11        | 500          | 16887          |  |  |  |  |
| Old North State Masonry     | Masonry                  | 23        | 1150         | 12649          |  |  |  |  |
| Osteen                      | Chill Water pipe         | 0         | 0            | 2114           |  |  |  |  |
| Precision                   | Concrete                 | 50        | 2500         | 55870          |  |  |  |  |
| R.E. Mclean Tank            | Tank Demo                | 0         | 0            | 660            |  |  |  |  |
| Reeves Young                | Site Grading & Utilities | 15        | 750          | 46063          |  |  |  |  |
| Rival Construction Inc.     | Concrete                 | 35        | 1750         | 21026          |  |  |  |  |
| RJ Coogan                   | Deck Installers          | 0         | 0            | 560            |  |  |  |  |
| Ruppert Landscaping         | Landscape/ Hardscape     | 0         | 0            | 380            |  |  |  |  |
| Sears Contract              | Drywall/Metal Trusses    | 30        | 1500         | 18262          |  |  |  |  |
| Silt Fence Installation     | Site Erosion Control     | 0         | 0            | 1031           |  |  |  |  |
| Southern Mechanical Inc.    | Electrical/Plumbing      | 23        | 1150         | 14275          |  |  |  |  |
| Steel Toe                   | Labor Force              | 5         | 250          | 4935           |  |  |  |  |
| Tree South                  | Arborist                 | 2         | 40           | 1571           |  |  |  |  |

## MANPOWER CONTINED

| TRADE CONTRACTORS ON SITE |                      |           |              |                |  |  |  |
|---------------------------|----------------------|-----------|--------------|----------------|--|--|--|
| Subcontractor             | Trade                | Employees | Man<br>Hours | Total Man Hrs. |  |  |  |
| Upstate Curb              | Curb and Gutter      | 0         | 0            | 460            |  |  |  |
| Valley Farm Construction  | Tree removal/Grading | 0         | 0            | 395            |  |  |  |
| Waterproofing Specialties | Waterproofing        | 4         | 80           | 1564           |  |  |  |
|                           |                      |           |              |                |  |  |  |
|                           |                      |           |              |                |  |  |  |
|                           |                      |           |              |                |  |  |  |
|                           |                      |           |              |                |  |  |  |
|                           |                      |           |              |                |  |  |  |
|                           |                      |           |              |                |  |  |  |
|                           |                      |           |              |                |  |  |  |
|                           |                      |           |              |                |  |  |  |
|                           |                      |           |              |                |  |  |  |
|                           |                      |           |              |                |  |  |  |
|                           |                      |           |              |                |  |  |  |
|                           |                      |           |              |                |  |  |  |
|                           |                      |           |              |                |  |  |  |
|                           |                      |           |              |                |  |  |  |
|                           |                      |           |              |                |  |  |  |
|                           |                      |           |              |                |  |  |  |
|                           |                      |           |              |                |  |  |  |
|                           |                      |           |              |                |  |  |  |
|                           |                      |           |              |                |  |  |  |
|                           |                      |           |              |                |  |  |  |
|                           |                      |           |              |                |  |  |  |
|                           |                      |           |              |                |  |  |  |
|                           |                      |           |              |                |  |  |  |
|                           |                      |           |              |                |  |  |  |
|                           |                      |           |              |                |  |  |  |
|                           |                      |           |              |                |  |  |  |
| Total                     |                      | 332       | 16400        | 358655 💼       |  |  |  |