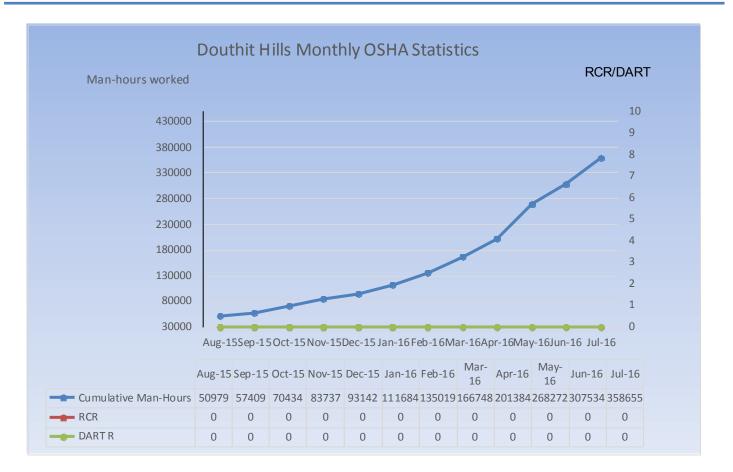

- » Total Man Hours Worked This Week: 16400
- » Total Man Hours on Project: 358655
- » Crafts On Project This Week: 18
- » OSHA Recordable Rate: 0