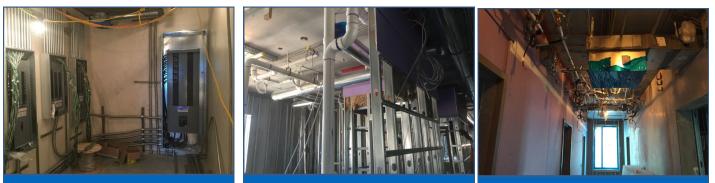

Bldg. G Electrical Panels

#### East Zone

- » Continued Brick @ Building F and E.
- » Began Setting IDU Units.
- » Continued Elevators @ Building G.
- » Continued Mechanical Rough-In @ Building F.
- » Continued Installing DEFS @ Bldg. G Soffits.
- » Continued Electrical Rough-In @ Building F.

HUB Basement SOG

Bldg. E Plumbing Rough-In

Bldg. F Electrical Panels

- Continued Roadwork & Utility Work @ Daniel Square Entrance.
- » Continued Ductbank North of Building B.
- » Began Final Grading For Sidewalks.
- » Set Chillers @ HUB
- » Poured Elevated Deck 3C.