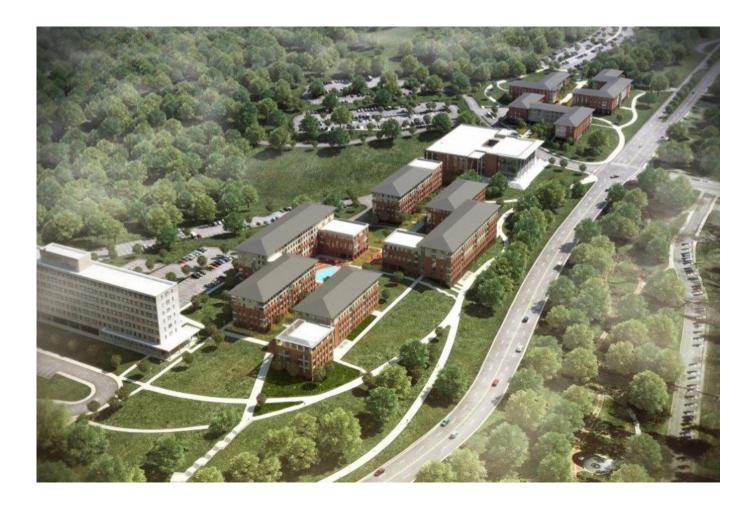

- » Total Man Hours Worked This Week: 16400
- » Total Man Hours on Project: 358655
- » Crafts On Project This Week: 18
- » OSHA Recordable Rate: 0





# CURRENT CONSTRUCTION ACTIVITIES

#### East Zone

- » Continued Brick @ Building F and E.
- » Began Setting IDU Units.
- » Continued Elevators @ Building G.
- » Continued Mechanical Rough-In @ Building F.
- » Continued Installing DEFS @ Bldg. G Soffits.
- » Continued Electrical Rough-In @ Building F.

- » Continued Roofing @ Building E.
- » Continued Setting Showers @ Building G and F.
- > Continued Hanging & Finishing Drywall @ Building G.
- » Continue Sanitary Rough-in @ Building E.
- » Continue Curtain Walls @ Building E.
- » Continue Interior Framing @ Building E.



Bldg. G Electrical Panels

### SITE, HUB, & WEST ZONE

- » Set Roof Trusses @ Building A.
- >> Poured 2nd Floor Topping Slab @ Building A.
- » Poured CIP Walls and Foundations @ Building C.
- Continued Setting Chamber