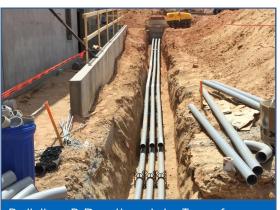

### SITE, HUB, & WEST ZONE

- » Continued Precast @ Building B.
- » Poured 3rd Floor Topping Slab @ Building A.
- Poured CIP Walls and Foundations @ Building C.
- >> Continued Setting Chambers @ Underground Detention System.
- Continued Roadwork & Utility Work @ Daniel Square Entrance.
- » Continued Ductbank North of Building B.
- Continued Pulling Medium Voltage Cable.
- » Poured SOG @ HUB.