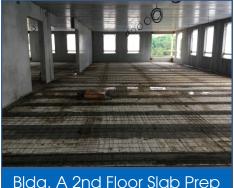

- Continue Brick @ Building E and Building F.
- » Continue Glazing @ Building E.
- **>>** Continue Elevators @ Building G.
- Continue Sprinklers @ Building F. **>>**
- Begin Main Trunk Lines @ Building F. **>>**
- Continue Domestic Water Rough-In @ Building F. **>>**

Bldg. A 2nd Floor Slab Prep

Bldg. B Precast