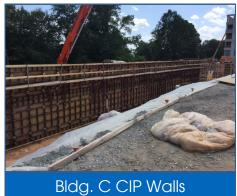

### SITE, HUB, & WEST ZONE

- » Continued Precast @ Building B.
- » Poured 3rd Floor Topping Slab @ Building A.
- Poured CIP Walls and Foundations @ Building C.
- >> Continued Setting Chambers @ Underground Detention System.
- Continued Roadwork & Utility Work @ Daniel Square Entrance.
- » Continued Ductbank North of Building B.
- Continued Pulling Medium Voltage Cable.
- » Poured SOG @ HUB.