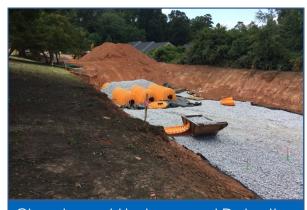

### SITE, HUB, & WEST ZONE

- » Continued Precast @ Building B.
- » Poured 3rd Floor Topping Slab @ Building A.
- Poured CIP Walls and Foundations @ Building C.
- >> Continued Setting Chambers @ Underground Detention System.
- Continued Roadwork & Utility Work @ Daniel Square Entrance.
- » Continued Ductbank North of Building B.
- Continued Pulling Medium Voltage Cable.
- » Poured SOG @ HUB.

#### SITE, HUB, & WEST ZONE

- » Pour HUB Elevated Deck 3C.
- » Continue Setting Chambers @ Underground Detention System.
- » Set Chillers @ HUB.
- Continue Topping Slab Prep @ Building A.

- » Continue CIP Walls @ Building C.
- » Continue Underground Electrical @ HUB.
- Continue Roadwork and Utility @ Daniel Square Entrance.
- Continue Precast @ Building B.