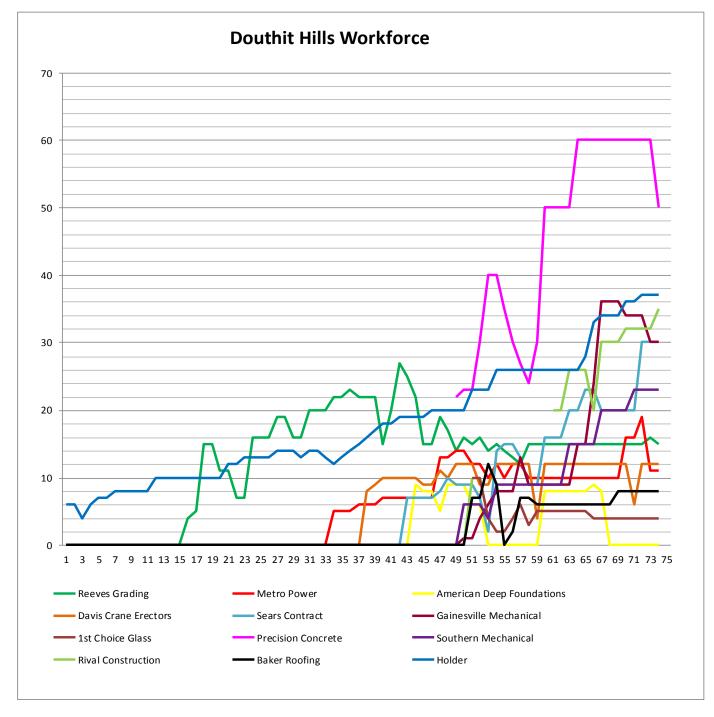

### **MANPOWER**

| TRADE CONTRACTORS ON SITE   |                          |           |              |                |  |  |
|-----------------------------|--------------------------|-----------|--------------|----------------|--|--|
| Subcontractor               | Trade                    | Employees | Man<br>Hours | Total Man Hrs. |  |  |
| Holder Construction Company | General Contractor       | 37        | 1665         | 58865          |  |  |
| American Deep Foundation    | Auger Cast Piles         | 0         | 0            | 6166           |  |  |
| Baker Roofing               | Sheathing and Shingles   | 8         | 360          | 5994           |  |  |
| Carolina Fire Protection    | Sprinklers               | 7         | 315          | 3425           |  |  |
| C&C Fence                   | Site Fence               | 0         | 0            | 794            |  |  |
| Cowart Tree Mulch           | Tree Removal             | 0         | 0            | 710            |  |  |
| Davis Crane Erectors        | Pre-Cast Erection        | 12        | 540          | 13350          |  |  |
| D.H. Griffin                | Tank Foundation Removal  | 0         | 0            | 90             |  |  |
| Gainesville Mechanical      | Ductwork                 | 30        | 1350         | 18674          |  |  |
| Gregory Electric            | Aboveground Electric     | 6         | 270          | 1550           |  |  |
| Hutch-N-Son                 | Early Site Work          | 0         | 0            | 1337           |  |  |
| 1 st Choice Glass           | Glass                    | 4         | 180          | 3562           |  |  |
| Johnson Controls            | Building Controls        | 3         | 135          | 975            |  |  |
| JBR Construction            | Early Site Work          | 0         | 0            | 2049           |  |  |
| Johnsons Modern Electric    | Aboveground Electrical   | 15        | 675          | 8467           |  |  |
| King Asphalt                | Asphalt                  | 0         | 0            | 2329           |  |  |
| Kone                        | Elevators                | 2         | 90           | 503            |  |  |
| Labor Finders               | Labor Force              | 11        | 495          | 24383          |  |  |
| Metro Power                 | Underground Electrical   | 11        | 495          | 16387          |  |  |
| Old North State Masonry     | Masonry                  | 23        | 1035         | 11499          |  |  |
| Osteen                      | Chill Water pipe         | 0         | 0            | 2114           |  |  |
| Precision                   | Concrete                 | 50        | 2250         | 53370          |  |  |
| R.E. Mclean Tank            | Tank Demo                | 0         | 0            | 660            |  |  |
| Reeves Young                | Site Grading & Utilities | 15        | 675          | 45313          |  |  |
| Rival Construction Inc.     | Concrete                 | 35        | 1575         | 19276          |  |  |
| RJ Coogan                   | Deck Installers          | 0         | 0            | 560            |  |  |
| Ruppert Landscaping         | Landscape/ Hardscape     | 0         | 0            | 380            |  |  |
| Sears Contract              | Drywall/Metal Trusses    | 30        | 1350         | 16762          |  |  |
| Silt Fence Installation     | Site Erosion Control     | 0         | 0            | 1031           |  |  |
| Southern Mechanical Inc.    | Electrical/Plumbing      | 23        | 1035         | 13125          |  |  |
| Steel Toe                   | Labor Force              | 5         | 225          | 4685           |  |  |
| Tree South                  | Arborist                 | 2         | 90           | 1531           |  |  |

### MANPOWER CONTINED

| TRADE CONTRACTORS ON SITE |                      |           |              |                |  |  |
|---------------------------|----------------------|-----------|--------------|----------------|--|--|
| Subcontractor             | Trade                | Employees | Man<br>Hours | Total Man Hrs. |  |  |
| Upstate Curb              | Curb and Gutter      | 0         | 0            | 460            |  |  |
| Valley Farm Construction  | Tree removal/Grading | 0         | 0            | 395            |  |  |
| Waterproofing Specialties | Waterproofing        | 4         | 180          | 1484           |  |  |
|                           |                      |           |              |                |  |  |
|                           |                      |           |              |                |  |  |
|                           |                      |           |              |                |  |  |
|                           |                      |           |              |                |  |  |
|                           |                      |           |              |                |  |  |
|                           |                      |           |              |                |  |  |
|                           |                      |           |              |                |  |  |
|                           |                      |           |              |                |  |  |
|                           |                      |           |              |                |  |  |
|                           |                      |           |              |                |  |  |
|                           |                      |           |              |                |  |  |
|                           |                      |           |              |                |  |  |
|                           |                      |           |              |                |  |  |
|                           |                      |           |              |                |  |  |
|                           |                      |           |              |                |  |  |
|                           |                      |           |              |                |  |  |
|                           |                      |           |              |                |  |  |
|                           |                      |           |              |                |  |  |
|                           |                      |           |              |                |  |  |
|                           |                      |           |              |                |  |  |
|                           |                      |           |              |                |  |  |
|                           |                      |           |              |                |  |  |
|                           |                      |           |              |                |  |  |
|                           |                      |           |              |                |  |  |
|                           |                      |           |              |                |  |  |
|                           |                      |           |              |                |  |  |
|                           |                      |           |              |                |  |  |
| Total                     |                      | 333       | 14985        | 342255         |  |  |