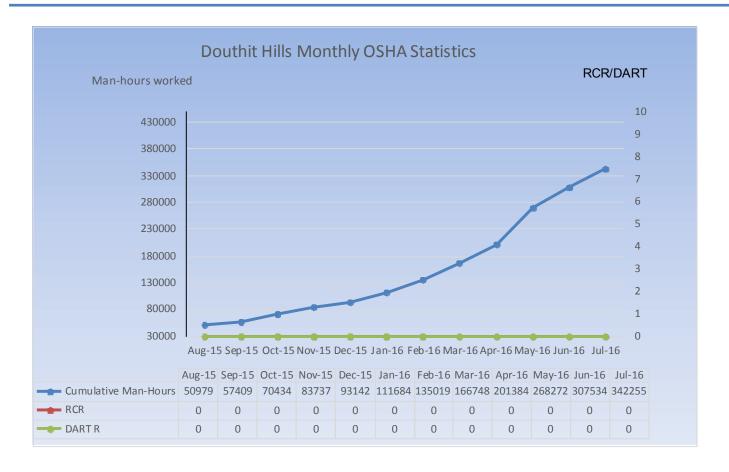

Superintendents Weekly Activity Report #74 Douthit Hills Student Community, Clemson University Project Joe Jett

**SAFETY** 

>> Total Man Hours Worked This Week: 14985

>> Total Man Hours on Project: 342255

» Crafts On Project This Week: 18

» OSHA Recordable Rate: 0

Superintendents Weekly Activity Report #74
Douthit Hills Student Community, Clemson University Project
Joe Jett