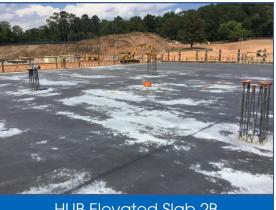

### SITE, HUB, & WEST ZONE

- Continued Backfill @ Building B.
- Continued Stem Walls @ Building B. **>>**
- Continued Precast @ Building A.
- Began Excavation For Building C Foundations. **>>**
- Continued Forming and Pouring Columns @ HUB.
- » Poured Transformer Pads @ Buildings E, F, & G.
- » Poured Elevated Slab 2B.
- Continued Backfill @ HUB.
- Began Removing Access Roads South of Building **>>**
- Began Cooling Tower Foundations.

**Building C Excavation** 

**HUB Elevated Slab 2B** 

Superintendents Weekly Activity Report #69 Douthit Hills Student Community, Clemson University Project Joe Jett