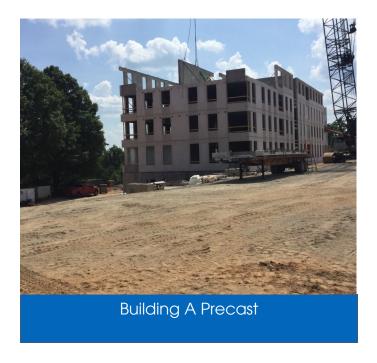

### SITE, HUB, & WEST ZONE

- Continued Backfill @ Building B.
- Continued Stem Walls @ Building B. **>>**
- Continued Precast @ Building A.
- Began Excavation For Building C Foundations. **>>**
- Continued Forming and Pouring Columns @ HUB.
- » Poured Transformer Pads @ Buildings E, F, & G.
- » Poured Elevated Slab 2B.
- Continued Backfill @ HUB.
- Began Removing Access Roads South of Building **>>**
- Began Cooling Tower Foundations.

### SITE, HUB, & WEST ZONE

- » Continue Precast @ Building A.
- Continue Backfill and Footings @ Building B.
- Continue Forming HUB Elevated Deck 2C.
- Continue Excavation For Underground Detention System.
- » Install Waterline Behind Clemson House.
- Set Transformers @ Building E and G.