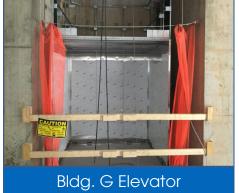

#### **East Zone**

- Continued Window Frame Installation @ Building E.
- Continued Brick Masonry @ Building G.
- Continued Brick @ Building F **>>**
- Continued Elevators @ Building G. **>>**
- Continued Mechanical Rough-In @ Building F.