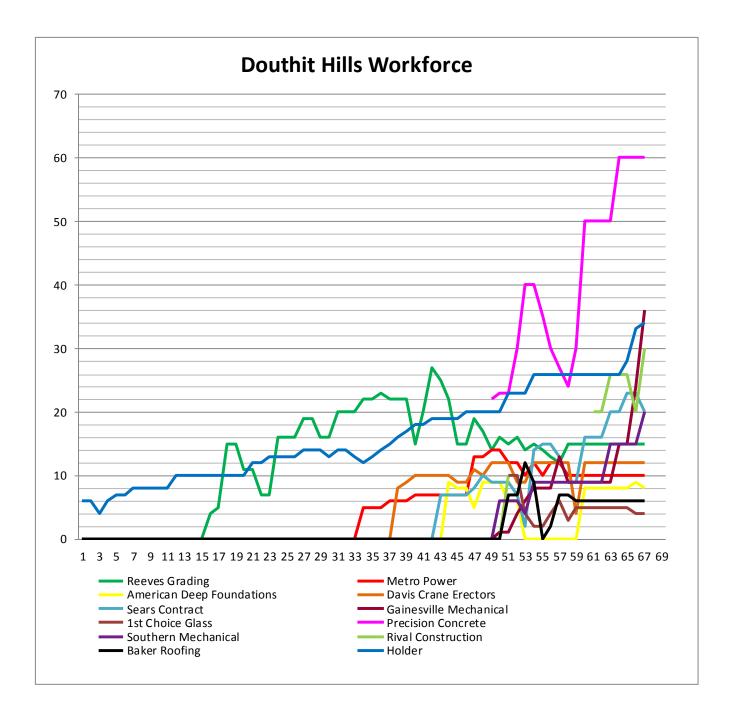

|  |
|                           |                      |           |              |                |  |
|                           |                      |           |              |                |  |
|                           |                      |           |              |                |  |
|                           |                      |           |              |                |  |
| Total                     |                      | 333       | 13462        | 268472         |  |

Superintendents Weekly Activity Report #69 Douthit Hills Student Community, Clemson University Project Joe Jett





### SAFETY REVIEW LOG





Superintendents Weekly Activity Report #69 Douthit Hills Student Community, Clemson University Project Joe Jett



### MANPOWER CHART