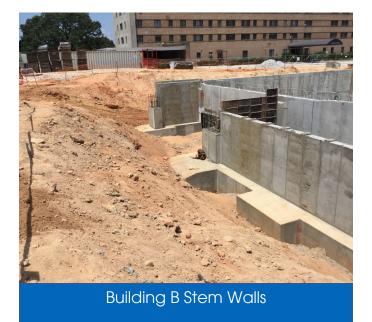

### SITE, HUB, & WEST ZONE

- Continued Backfill @ Building B.
- Continued Stem Walls @ Building B. **>>**
- Continued Precast @ Building A.
- Began Excavation For Building C Foundations. **>>**
- Continued Forming and Pouring Columns @ HUB.
- » Poured Transformer Pads @ Buildings E, F, & G.
- » Poured Elevated Slab 2B.
- Continued Backfill @ HUB.
- Began Removing Access Roads South of Building **>>**
- Began Cooling Tower Foundations.