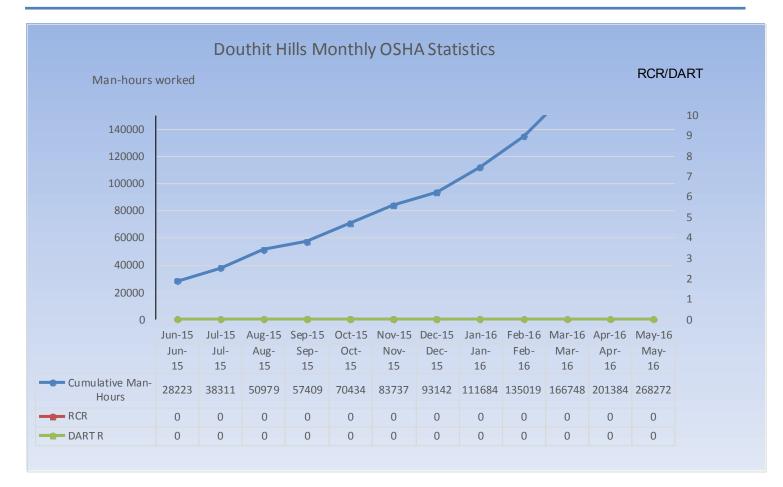

### **SAFETY**

>> Total Man Hours Worked This Week: 13462

>> Total Man Hours on Project: 268272

>> Crafts On Project This Week: 17

» OSHA Recordable Rate: 0

Superintendents Weekly Activity Report #69 Douthit Hills Student Community, Clemson University Project Joe Jett

### SAFETY REVIEW LOG

Superintendents Weekly Activity Report #69 Douthit Hills Student Community, Clemson University Project Joe Jett