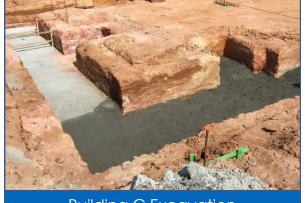

### SITE, HUB, & WEST ZONE

- Continued Backfill @ Building B.
- Continued Stem Walls @ Building B. **>>**
- Continued Precast @ Building A.
- Began Excavation For Building C Foundations. **>>**
- Continued Forming and Pouring Columns @ HUB.
- » Poured Transformer Pads @ Buildings E, F, & G.
- » Poured Elevated Slab 2B.
- Continued Backfill @ HUB.
- Began Removing Access Roads South of Building **>>**
- Began Cooling Tower Foundations.

**Building C Excavation** 

**HUB Elevated Slab 2B** 

Superintendents Weekly Activity Report #69 Douthit Hills Student Community, Clemson University Project Joe Jett