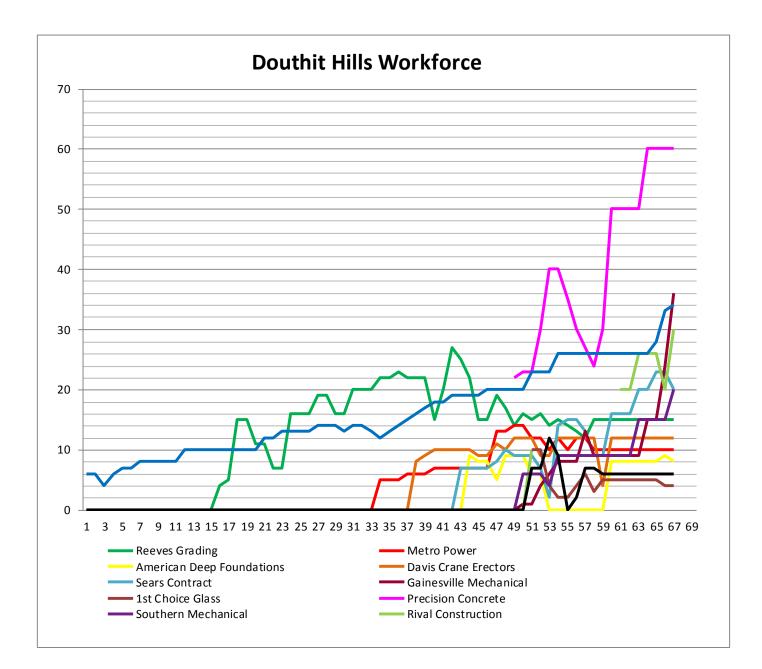

# MANPOWER

| TRADE CONTRACTORS ON SITE   |                          |           |              |                |  |  |  |  |
|-----------------------------|--------------------------|-----------|--------------|----------------|--|--|--|--|
| Subcontractor               | Trade                    | Employees | Man<br>Hours | Total Man Hrs. |  |  |  |  |
| Holder Construction Company | General Contractor       | 36        | 1400         | 52840          |  |  |  |  |
| American Deep Foundation    | Auger Cast Piles         | 0         | 0            | 6166           |  |  |  |  |
| Baker Roofing               | Sheathing and Shingles   | 8         | 350          | 4484           |  |  |  |  |
| Carolina Fire Protection    | Sprinklers               | 6         | 300          | 2190           |  |  |  |  |
| C&C Fence                   | Site Fence               | 0         | 0            | 794            |  |  |  |  |
| Cowart Tree Mulch           | Tree Removal             | 0         | 0            | 710            |  |  |  |  |
| Davis Crane Erectors        | Pre-Cast Erection        | 12        | 480          | 11310          |  |  |  |  |
| D.H. Griffin                | Tank Foundation Removal  | 0         | 0            | 90             |  |  |  |  |
| Gainesville Mechanical      | Ductwork                 | 36        | 1728         | 12284          |  |  |  |  |
| Gregory Electric            | Aboveground Electric     | 6         | 260          | 500            |  |  |  |  |
| Hutch–N–Son                 | Early Site Work          | 0         | 0            | 1337           |  |  |  |  |
| 1 st Choice Glass           | Glass                    | 4         | 160          | 3072           |  |  |  |  |
| Johnson Controls            | Building Controls        | 3         | 120          | 480            |  |  |  |  |
| JBR Construction            | Early Site Work          | 0         | 0            | 2049           |  |  |  |  |
| Johnsons Modern Electric    | Aboveground Electrical   | 14        | 602          | 6572           |  |  |  |  |
| King Asphalt                | Asphalt                  | 0         | 0            | 2329           |  |  |  |  |
| Labor Finders               | Labor Force              | 12        | 480          | 22223          |  |  |  |  |
| Metro Power                 | Underground Electrical   | 11        | 406          | 13955          |  |  |  |  |
| Old North State Masonry     | Masonry                  | 22        | 880          | 7600           |  |  |  |  |
| Osteen                      | Chill Water pipe         | 0         | 0            | 2114           |  |  |  |  |
| Precision                   | Concrete                 | 60        | 2400         | 43920          |  |  |  |  |
| R.E. Mclean Tank            | Tank Demo                | 0         | 0            | 660            |  |  |  |  |
| Reeves Young                | Site Grading & Utilities | 16        | 832          | 42142          |  |  |  |  |
| Rival Construction Inc.     | Concrete                 | 36        | 1440         | 11691          |  |  |  |  |
| RJ Coogan                   | Deck Installers          | 0         | 0            | 560            |  |  |  |  |
| Ruppert Landscaping         | Landscape/ Hardscape     | 0         | 0            | 380            |  |  |  |  |
| Sears Contract              | Drywall/Metal Trusses    | 20        | 800          | 11822          |  |  |  |  |
| Silt Fence Installation     | Site Erosion Control     | 0         | 0            | 1023           |  |  |  |  |
| Southern Mechanical Inc.    | Electrical/Plumbing      | 23        | 1150         | 8490           |  |  |  |  |
| Steel Toe                   | Labor Force              | 6         | 240          | 3680           |  |  |  |  |
| Tree South                  | Arborist                 | 0         | 0            | 1431           |  |  |  |  |
| Upstate Curb                | Curb and Gutter          | 0         | 0            | 460            |  |  |  |  |

## MANPOWER CONTINED

| TRADE CONTRACTORS ON SITE |                      |           |              |                |  |  |  |  |
|---------------------------|----------------------|-----------|--------------|----------------|--|--|--|--|
| Subcontractor             | Trade                | Employees | Man<br>Hours | Total Man Hrs. |  |  |  |  |
| Valley Farm Construction  | Tree removal/Grading | 0         | 0            | 395            |  |  |  |  |
| Waterproofing Specialties | Waterproofing        | 4         | 150          | 1044           |  |  |  |  |
|                           |                      |           |              |                |  |  |  |  |
|                           |                      |           |              |                |  |  |  |  |
|                           |                      |           |              |                |  |  |  |  |
|                           |                      |           |              |                |  |  |  |  |
|                           |                      |           |              |                |  |  |  |  |
|                           |                      |           |              |                |  |  |  |  |
|                           |                      |           |              |                |  |  |  |  |
|                           |                      |           |              |                |  |  |  |  |
|                           |                      |           |              |                |  |  |  |  |
|                           |                      |           |              |                |  |  |  |  |
|                           |                      |           |              |                |  |  |  |  |
|                           |                      |           |              |                |  |  |  |  |
|                           |                      |           |              |                |  |  |  |  |
|                           |                      |           |              |                |  |  |  |  |
|                           |                      |           |              |                |  |  |  |  |
|                           |                      |           |              |                |  |  |  |  |
|                           |                      |           |              |                |  |  |  |  |
|                           |                      |           |              |                |  |  |  |  |
|                           |                      |           |              |                |  |  |  |  |
|                           |                      |           |              |                |  |  |  |  |
|                           |                      |           |              |                |  |  |  |  |
|                           |                      |           |              |                |  |  |  |  |
|                           |                      |           |              |                |  |  |  |  |
|                           |                      |           |              |                |  |  |  |  |
|                           |                      |           |              |                |  |  |  |  |
|                           |                      |           |              |                |  |  |  |  |
|                           |                      |           |              |                |  |  |  |  |
|                           |                      |           |              |                |  |  |  |  |
| Total                     |                      | 225       | 1 4 4 7 0    | 200707         |  |  |  |  |
| IULAI                     |                      | 335       | 14178        | 280797 📷       |  |  |  |  |