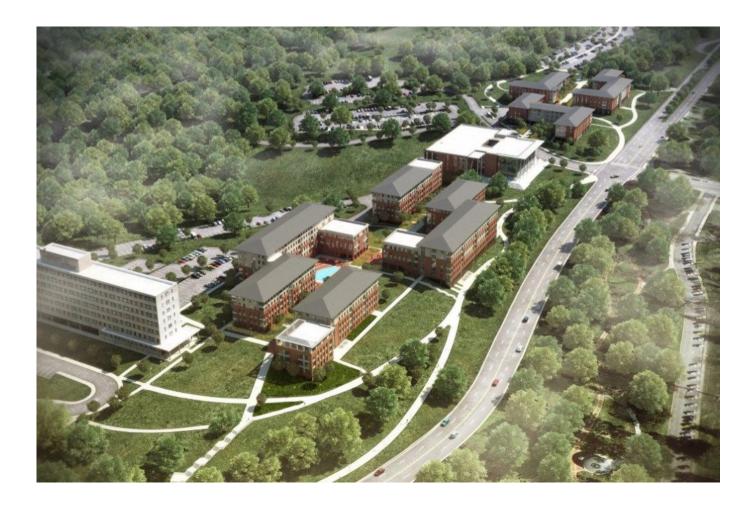

- » Total Man Hours Worked This Week: 14178
- » Total Man Hours on Project: 280797
- » Crafts On Project This Week: 17
- > OSHA Recordable Rate: 0





## CURRENT CONSTRUCTION ACTIVITIES

#### East Zone

- Continued Brick @ Building G & F. **》**
- Continued Elevators @ Building G. »
- » Continued Mechanical Rough-In @ Building F.
- Continued Installing Fascia @ Building G. »
- Continued Gutters @ Building G. »
- Continued Electrical Rough-In @ Building F. »

- » Continued Sprinklers @ Building G.
- Continued Roofing @ Building E. **》**
- » Continued Setting Showers @ Building G and F.
- Began Hanging & Finishing Drywall @ Building G. **》**
- Continued Layout of 1st, 2nd, & 3rd Floor Walls » @ Building E.
- **》** Continued Coring for Plumbing @ Building E.



Assembly

#### SITE, HUB, & WEST ZONE

- Continued Backfill @ Building B. »
- Continued Footings @ Building B. »
- Completed Precast @ Building A. »
- Continued Excavation For Bui