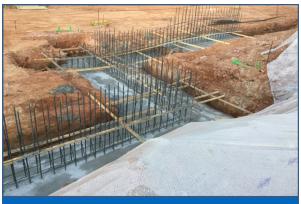

#### SITE, HUB, & WEST ZONE

- Continued Backfill @ Building B. »
- Continued Footings @ Building B. »
- Completed Precast @ Building A. »
- Continued Excavation For Building C Foundations. »
- Continued Forming and Pouring Columns @ HUB. »

**Building C Footings** 

Bldg. F Ceiling Install & Overhead Rough-In.

- » Poured Transformer Pads @ Buildings A & C.
- Poured Elevated Slab 2C. »
- Installed Storm Line 7. »
- Began Cooling Tower Steel Erection. **》**
- **》** Installed Waterline Behind Clemson House