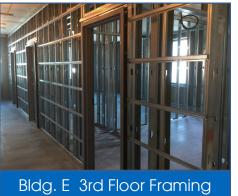

- » Continued Sprinklers @ Building G.
- Continued Roofing @ Building E. **》**
- » Continued Setting Showers @ Building G and F.
- Began Hanging & Finishing Drywall @ Building G. **》**
- Continued Layout of 1st, 2nd, & 3rd Floor Walls » @ Building E.
- **》** Continued Coring for Plumbing @ Building E.