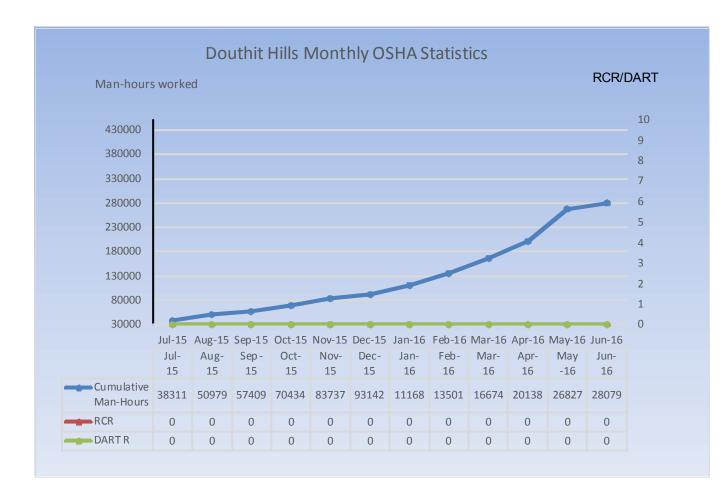

- » Total Man Hours Worked This Week: 14178
- » Total Man Hours on Project: 280797
- » Crafts On Project This Week: 17
- > OSHA Recordable Rate: 0