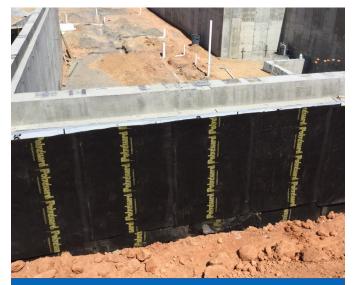

A. »
- Continued Excavation For Building C Foundations. »
- Continued Forming and Pouring Columns @ HUB. »



**Building C Footings** 





Bldg. F Ceiling Install & Overhead Rough-In.

- » Poured Transformer Pads @ Buildings A & C.
- Poured Elevated Slab 2C. »
- Installed Storm Line 7. »
- Began Cooling Tower Steel Erection. **》**
- **》** Installed Waterline Behind Clemson House



HUB Elevated Slab 2C





#### EAST ZONE

- » Continue Overhead Rough-In @ Buildings G & F.
- » Continue Brick @ Building G and Building F.
- » Continue Coring For Plumbing @ Building E.
- » Continue Glazing @ Building E.
- » Continue Elevators @ Building G.
- » Continue Gutters @ Buildings G & F.
- » Continue Sprinklers @ Building G.
- » Continue Setting Showers @ Building G and F.



**Building A Precast** 



Building B Waterproofing

#### SITE, HUB, & WEST ZONE

- » Continue Backfill and Footings @ Building B.
- » Continue Forming HUB Elevated Deck 3A.
- Continue Excavation For Underground Detention System.
- » Set Transformers @ Building E and G.
- Continue Excavation for Foundations @ Building C.
- » Continue Sanitary Lines @ HUB.
- » Continue Chiller Tower Erection.





# MANPOWER

| TRADE CONTRACTORS ON SITE   |                          |           |              |                |  |  |  |  |
|-----------------------------|--------------------------|-----------|--------------|----------------|--|--|--|--|
| Subcontractor               | Trade                    | Employees | Man<br>Hours | Total Man Hrs. |  |  |  |  |
| Holder Construction Company | General Contractor       | 36