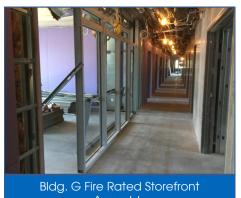

- » Continued Sprinklers @ Building G.
- Continued Roofing @ Building E. **》**
- » Continued Setting Showers @ Building G and F.
- Began Hanging & Finishing Drywall @ Building G. **》**
- Continued Layout of 1st, 2nd, & 3rd Floor Walls » @ Building E.
- **》** Continued Coring for Plumbing @ Building E.