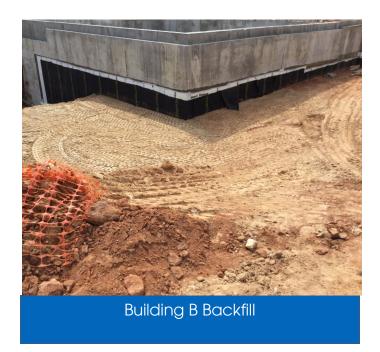

### SITE, HUB, & WEST ZONE

- Completed Auger Cast Piles @ Building B.
- Continued Backfill @ Building B. **>>**
- Continued Stem Walls @ Building B.
- Continued Precast @ Building A. **>>**
- Continued Forming and Pouring Columns @ HUB.
- » Poured Elevated Slab 2A.