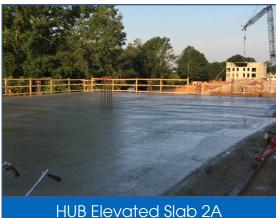

### SITE, HUB, & WEST ZONE

- Completed Auger Cast Piles @ Building B.
- Continued Backfill @ Building B. **>>**
- Continued Stem Walls @ Building B.
- Continued Precast @ Building A. **>>**
- Continued Forming and Pouring Columns @ HUB.
- » Poured Elevated Slab 2A.