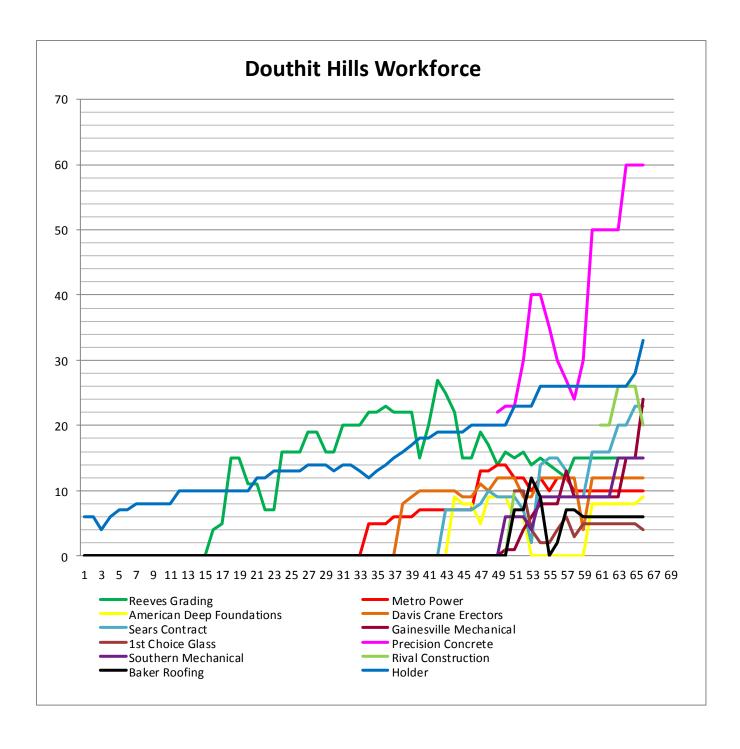

|           |              |                |  |
|                           |                      |           |              |                |  |
|                           |                      |           |              |                |  |
|                           |                      |           |              |                |  |
| Total                     |                      | 341       | 13869        | 255010         |  |

Superintendents Weekly Activity Report #68 Douthit Hills Student Community, Clemson University Project Joe Jett







Rain Days This Week = **0** 

Rain Days To Date = 50

### SAFETY REVIEW LOG





Superintendents Weekly Activity Report #68 Douthit Hills Student Community, Clemson University Project Joe Jett



### MANPOWER CHART