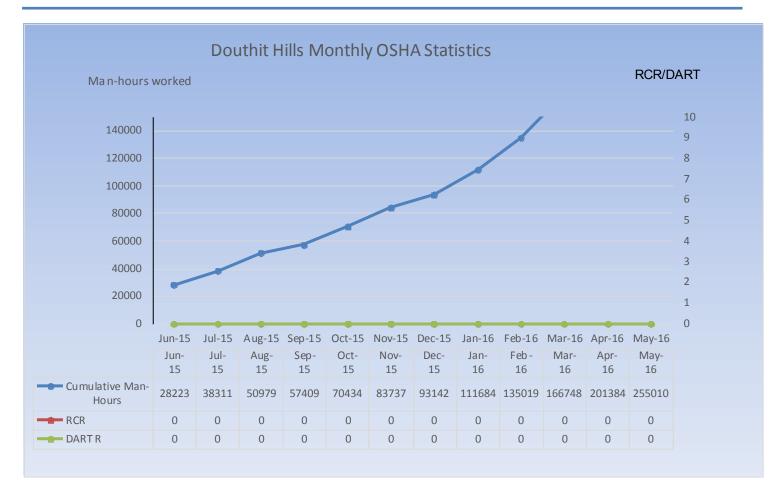

Superintendents Weekly Activity Report #68 Douthit Hills Student Community, Clemson University Project Joe Jett

**SAFETY** 

>> Total Man Hours Worked This Week: 13869

>> Total Man Hours on Project: 255010

>> Crafts On Project This Week: 18

» OSHA Recordable Rate: 0

Superintendents Weekly Activity Report #68 Douthit Hills Student Community, Clemson University Project Joe Jett

### SAFETY REVIEW LOG

Superintendents Weekly Activity Report #68 Douthit Hills Student Community, Clemson University Project Joe Jett